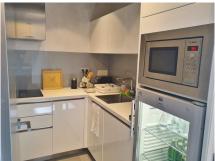

## REF# R3551788 - 850.000€

Beds

1 Baths 150 m<sup>2</sup> Built

Office completely renovated in Puerto Banús, consists of three independent properties together, has an equipped kitchen, two bathrooms, one of them with shower, lounge and several offices as well as a large work room. It is perfectly conditioned and prepared. Centralized air conditioning. Commercial Premises, Puerto Banús, Costa del Sol. Built 150 m<sup>2</sup>. Setting : Town, Commercial Area, Beachside, Port, Close To Port, Close To Shops, Close To Sea, Front Line Beach Complex. Orientation : South. Condition : Excellent, Recently Renovated. Climate Control : Air Conditioning. Kitchen : Fully Fitted.