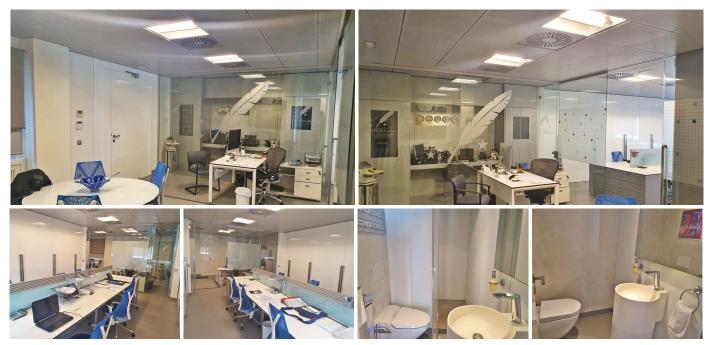

## REF# R3551788 - 850.000€

Beds

1 Baths 150 m<sup>2</sup> Built

Office completely renovated in Puerto Banús, consists of three independent properties together, has an equipped kitchen, two bathrooms, one of them with shower, lounge and several offices as well as a large work room. It is perfectly conditioned and prepared. Centralized air conditioning. Commercial Premises, Puerto Banús, Costa del Sol. Built 150 m<sup>2</sup>. Setting : Town, Commercial Area, Beachside, Port, Close To Port, Close To Shops, Close To Sea, Front Line Beach Complex. Orientation : South. Condition : Excellent, Recently Renovated. Climate Control : Air Conditioning. Kitchen : Fully Fitted.