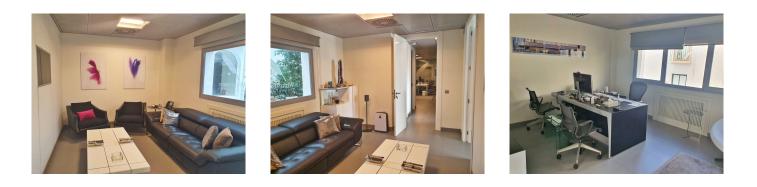

## REF# R3551788 - 850.000€

Beds

1 Baths 150 m<sup>2</sup> Built

Office completely renovated in Puerto Banús, consists of three independent properties together, has an equipped kitchen, two bathrooms, one of them with shower, lounge and several offices as well as a large work room. It is perfectly conditioned and prepared. Centralized air conditioning. Commercial Premises, Puerto Banús, Costa del Sol. Built 150 m<sup>2</sup>. Setting : Town, Commercial Area, Beachside, Port, Close To Port, Close To Shops, Close To Sea, Front Line Beach Complex. Orientation : South. Condition : Excellent, Recently Renovated. Climate Control : Air Conditioning. Kitchen : Fully Fitted.