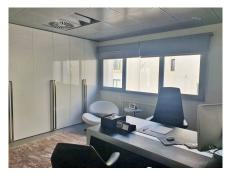

## REF# R3551788 - 850.000€

Beds

1 Baths 150 m<sup>2</sup> Built

Office completely renovated in Puerto Banús, consists of three independent properties together, has an equipped kitchen, two bathrooms, one of them with shower, lounge and several offices as well as a large work room. It is perfectly conditioned and prepared. Centralized air conditioning. Commercial Premises, Puerto Banús, Costa del Sol. Built 150 m<sup>2</sup>. Setting : Town, Commercial Area, Beachside, Port, Close To Port, Close To Shops, Close To Sea, Front Line Beach Complex. Orientation : South. Condition : Excellent, Recently Renovated. Climate Control : Air Conditioning. Kitchen : Fully Fitted.