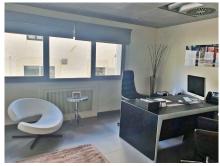

## REF# R3551788 - 850.000€

Beds

1 Baths 150 m<sup>2</sup> Built

Office completely renovated in Puerto Banús, consists of three independent properties together, has an equipped kitchen, two bathrooms, one of them with shower, lounge and several offices as well as a large work room. It is perfectly conditioned and prepared. Centralized air conditioning. Commercial Premises, Puerto Banús, Costa del Sol. Built 150 m<sup>2</sup>. Setting : Town, Commercial Area, Beachside, Port, Close To Port, Close To Shops, Close To Sea, Front Line Beach Complex. Orientation : South. Condition : Excellent, Recently Renovated. Climate Control : Air Conditioning. Kitchen : Fully Fitted.