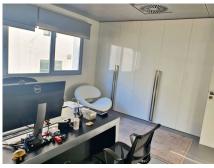

## REF# R3551788 - 850.000€

Beds

1 Baths 150 m<sup>2</sup> Built

Office completely renovated in Puerto Banús, consists of three independent properties together, has an equipped kitchen, two bathrooms, one of them with shower, lounge and several offices as well as a large work room. It is perfectly conditioned and prepared. Centralized air conditioning. Commercial Premises, Puerto Banús, Costa del Sol. Built 150 m<sup>2</sup>. Setting : Town, Commercial Area, Beachside, Port, Close To Port, Close To Shops, Close To Sea, Front Line Beach Complex. Orientation : South. Condition : Excellent, Recently Renovated. Climate Control : Air Conditioning. Kitchen : Fully Fitted.