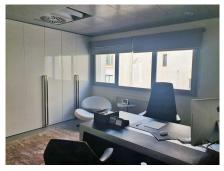

## REF# R3551788 - 850.000€

Beds

1 Baths 150 m<sup>2</sup> Built

Office completely renovated in Puerto Banús, consists of three independent properties together, has an equipped kitchen, two bathrooms, one of them with shower, lounge and several offices as well as a large work room. It is perfectly conditioned and prepared. Centralized air conditioning. Commercial Premises, Puerto Banús, Costa del Sol. Built 150 m<sup>2</sup>. Setting : Town, Commercial Area, Beachside, Port, Close To Port, Close To Shops, Close To Sea, Front Line Beach Complex. Orientation : South. Condition : Excellent, Recently Renovated. Climate Control : Air Conditioning. Kitchen : Fully Fitted.