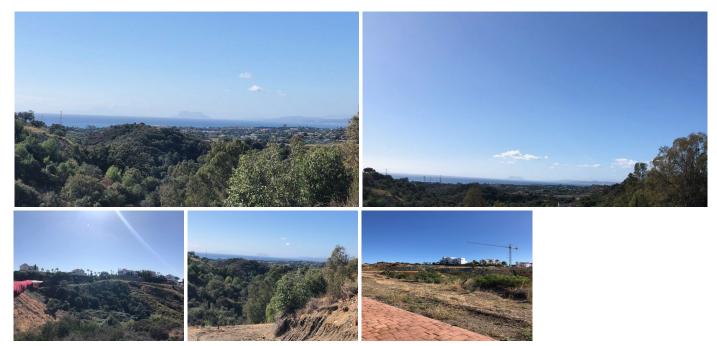

Plot 4281m to build in Selwo Estepona Spain Price reduced to 960.000€ from 990.000€. Easy building, great sea views to Gibraltar and Africa. The Selwo area is being actively developed these last few years and is in popular demand. Young families from various countries are choosing this new area for its location and the amenities close by. A much needed called the American College is now open to welcome multilingual students. as well as an Orthodox church which will attract varrious nationalities in the area. This plot is neighbour to 3 others which can be built as a private community. The size of the villa which can be built on the plot is 500m plus basement. Very peaceful residential area, superb views. The Selwo Animal Park is located nearby. The beach and various known restaurants and beach clubs are only a few minutes drive. Great opportunity to build your own house to your specifications and tastes. Perfect for developers and investors. Malaga airport is an hour drive from Selwo. Marbella centre only 15 minutes drive as well as Puerto Banus, and Estepona Centre.