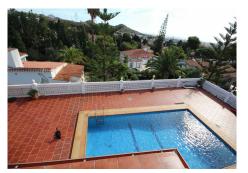

#### REF# R3538165 - 799.000€

| 5    | 3     | 233 m <sup>2</sup> | 619 m² | 43 m²   |
|------|-------|--------------------|--------|---------|
| Beds | Baths | Built              | Plot   | Terrace |

Location Location Location. Ideally located house in Malaga, in the well known area of El Atabal, near the 2 main hospitals in Malaga and the University and just 15 minutes drive to the Historical center of Malaga. This property is distribuited in 3 levels. On the groundfloor there is a hall, a bathroom, one bedroom, one living area, one salon, one dinning area and the kitchen that has direct access to the garden area and pool with amazing views of Malaga and the mountains. Outside there is a pool and a BBQ area, covered terrace and a wooden house that you can use it as a storage room or a bedroom and a carpot for a car. On the first floor there are 2 bedroom and one bathroom and a master bedroom with the bathroom on suit with access to a 27 m2 terrace with amazing views of Malaga city. Underneith the house there is a cellar perfect for the wine lovers. Separated from the house there is also another room with a toillet. Detached Villa, Málaga, Costa del Sol. 5 Bedrooms, 3 Bathrooms, Built 233 m<sup>2</sup>, Terrace 43 m<sup>2</sup>, Garden/Plot 619 m<sup>2</sup>. Setting : Close To Shops, Close To Schools. Orientation : East, South, West. Condition : Excellent. Pool : Private. Climate Control : Air Conditioning, Fireplace. Views : Sea, Mountain, Panoramic, Urban. Features : Covered Terrace, Fitted Wardrobes, Near Transport, Private Terrace, Storage Room, Utility Room, Ensuite Bathroom, Jacuzzi, Double Glazing. Furniture : Not Furnished. Kitchen : Fully Fitted. Garden : Private. Security : Safe. Parking : Covered, Private. Utilities : Electricity, Drinkable Water. Category : Resale.