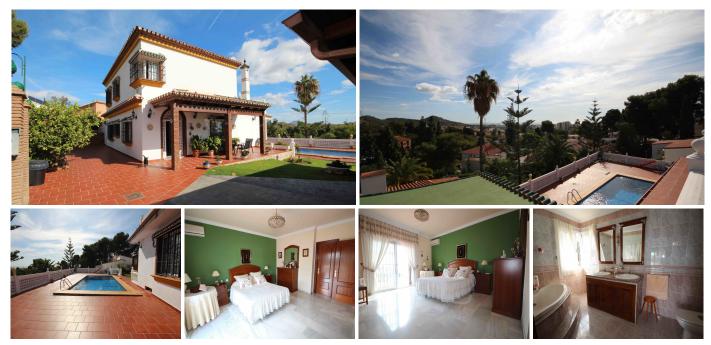

#### REF# R3538165 - 799.000€

| 5    | 3     | 233 m <sup>2</sup> | 619 m² | 43 m²   |
|------|-------|--------------------|--------|---------|
| Beds | Baths | Built              | Plot   | Terrace |

Location Location Location. Ideally located house in Malaga, in the well known area of El Atabal, near the 2 main hospitals in Malaga and the University and just 15 minutes drive to the Historical center of Malaga. This property is distribuited in 3 levels. On the groundfloor there is a hall, a bathroom, one bedroom, one living area, one salon, one dinning area and the kitchen that has direct access to the garden area and pool with amazing views of Malaga and the mountains. Outside there is a pool and a BBQ area, covered terrace and a wooden house that you can use it as a storage room or a bedroom and a carpot for a car. On the first floor there are 2 bedroom and one bathroom and a master bedroom with the bathroom on suit with access to a 27 m2 terrace with amazing views of Malaga city. Underneith the house there is a cellar perfect for the wine lovers. Separated from the house there is also another room with a toillet. Detached Villa, Málaga, Costa del Sol. 5 Bedrooms, 3 Bathrooms, Built 233 m<sup>2</sup>, Terrace 43 m<sup>2</sup>, Garden/Plot 619 m<sup>2</sup>. Setting : Close To Shops, Close To Schools. Orientation : East, South, West. Condition : Excellent. Pool : Private. Climate Control : Air Conditioning, Fireplace. Views : Sea, Mountain, Panoramic, Urban. Features : Covered Terrace, Fitted Wardrobes, Near Transport, Private Terrace, Storage Room, Utility Room, Ensuite Bathroom, Jacuzzi, Double Glazing. Furniture : Not Furnished. Kitchen : Fully Fitted. Garden : Private. Security : Safe. Parking : Covered, Private. Utilities : Electricity, Drinkable Water. Category : Resale.