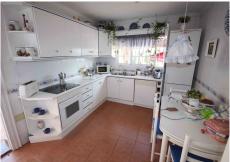

#### REF# R3538165 - 799.000€

| 5    | 3     | 233 m <sup>2</sup> | 619 m² | 43 m²   |
|------|-------|--------------------|--------|---------|
| Beds | Baths | Built              | Plot   | Terrace |

Location Location Location. Ideally located house in Malaga, in the well known area of El Atabal, near the 2 main hospitals in Malaga and the University and just 15 minutes drive to the Historical center of Malaga. This property is distribuited in 3 levels. On the groundfloor there is a hall, a bathroom, one bedroom, one living area, one salon, one dinning area and the kitchen that has direct access to the garden area and pool with amazing views of Malaga and the mountains. Outside there is a pool and a BBQ area, covered terrace and a wooden house that you can use it as a storage room or a bedroom and a carpot for a car. On the first floor there are 2 bedroom and one bathroom and a master bedroom with the bathroom on suit with access to a 27 m2 terrace with amazing views of Malaga city. Underneith the house there is a cellar perfect for the wine lovers. Separated from the house there is also another room with a toillet. Detached Villa, Málaga, Costa del Sol. 5 Bedrooms, 3 Bathrooms, Built 233 m<sup>2</sup>, Terrace 43 m<sup>2</sup>, Garden/Plot 619 m<sup>2</sup>. Setting : Close To Shops, Close To Schools. Orientation : East, South, West. Condition : Excellent. Pool : Private. Climate Control : Air Conditioning, Fireplace. Views : Sea, Mountain, Panoramic, Urban. Features : Covered Terrace, Fitted Wardrobes, Near Transport, Private Terrace, Storage Room, Utility Room, Ensuite Bathroom, Jacuzzi, Double Glazing. Furniture : Not Furnished. Kitchen : Fully Fitted. Garden : Private. Security : Safe. Parking : Covered, Private. Utilities : Electricity, Drinkable Water. Category : Resale.