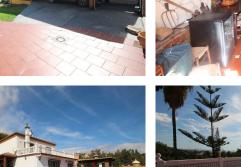

#### REF# R3538165 - 799.000€

| 5    | 3     | 233 m <sup>2</sup> | 619 m² | 43 m²   |
|------|-------|--------------------|--------|---------|
| Beds | Baths | Built              | Plot   | Terrace |

Location Location Location. Ideally located house in Malaga, in the well known area of El Atabal, near the 2 main hospitals in Malaga and the University and just 15 minutes drive to the Historical center of Malaga. This property is distribuited in 3 levels. On the groundfloor there is a hall, a bathroom, one bedroom, one living area, one salon, one dinning area and the kitchen that has direct access to the garden area and pool with amazing views of Malaga and the mountains. Outside there is a pool and a BBQ area, covered terrace and a wooden house that you can use it as a storage room or a bedroom and a carpot for a car. On the first floor there are 2 bedroom and one bathroom and a master bedroom with the bathroom on suit with access to a 27 m2 terrace with amazing views of Malaga city. Underneith the house there is a cellar perfect for the wine lovers. Separated from the house there is also another room with a toillet. Detached Villa, Málaga, Costa del Sol. 5 Bedrooms, 3 Bathrooms, Built 233 m<sup>2</sup>, Terrace 43 m<sup>2</sup>, Garden/Plot 619 m<sup>2</sup>. Setting : Close To Shops, Close To Schools. Orientation : East, South, West. Condition : Excellent. Pool : Private. Climate Control : Air Conditioning, Fireplace. Views : Sea, Mountain, Panoramic, Urban. Features : Covered Terrace, Fitted Wardrobes, Near Transport, Private Terrace, Storage Room, Utility Room, Ensuite Bathroom, Jacuzzi, Double Glazing. Furniture : Not Furnished. Kitchen : Fully Fitted. Garden : Private. Security : Safe. Parking : Covered, Private. Utilities : Electricity, Drinkable Water. Category : Resale.