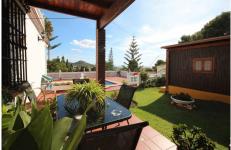

#### REF# R3538165 - 799.000€

| 5    | 3     | 233 m <sup>2</sup> | 619 m² | 43 m²   |
|------|-------|--------------------|--------|---------|
| Beds | Baths | Built              | Plot   | Terrace |

Location Location Location. Ideally located house in Malaga, in the well known area of El Atabal, near the 2 main hospitals in Malaga and the University and just 15 minutes drive to the Historical center of Malaga. This property is distribuited in 3 levels. On the groundfloor there is a hall, a bathroom, one bedroom, one living area, one salon, one dinning area and the kitchen that has direct access to the garden area and pool with amazing views of Malaga and the mountains. Outside there is a pool and a BBQ area, covered terrace and a wooden house that you can use it as a storage room or a bedroom and a carpot for a car. On the first floor there are 2 bedroom and one bathroom and a master bedroom with the bathroom on suit with access to a 27 m2 terrace with amazing views of Malaga city. Underneith the house there is a cellar perfect for the wine lovers. Separated from the house there is also another room with a toillet. Detached Villa, Málaga, Costa del Sol. 5 Bedrooms, 3 Bathrooms, Built 233 m<sup>2</sup>, Terrace 43 m<sup>2</sup>, Garden/Plot 619 m<sup>2</sup>. Setting : Close To Shops, Close To Schools. Orientation : East, South, West. Condition : Excellent. Pool : Private. Climate Control : Air Conditioning, Fireplace. Views : Sea, Mountain, Panoramic, Urban. Features : Covered Terrace, Fitted Wardrobes, Near Transport, Private Terrace, Storage Room, Utility Room, Ensuite Bathroom, Jacuzzi, Double Glazing. Furniture : Not Furnished. Kitchen : Fully Fitted. Garden : Private. Security : Safe. Parking : Covered, Private. Utilities : Electricity, Drinkable Water. Category : Resale.