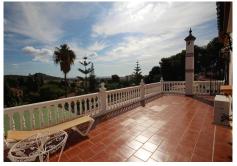

#### REF# R3538165 - 799.000€

| 5    | 3     | 233 m <sup>2</sup> | 619 m² | 43 m²   |
|------|-------|--------------------|--------|---------|
| Beds | Baths | Built              | Plot   | Terrace |

Location Location Location. Ideally located house in Malaga, in the well known area of El Atabal, near the 2 main hospitals in Malaga and the University and just 15 minutes drive to the Historical center of Malaga. This property is distribuited in 3 levels. On the groundfloor there is a hall, a bathroom, one bedroom, one living area, one salon, one dinning area and the kitchen that has direct access to the garden area and pool with amazing views of Malaga and the mountains. Outside there is a pool and a BBQ area, covered terrace and a wooden house that you can use it as a storage room or a bedroom and a carpot for a car. On the first floor there are 2 bedroom and one bathroom and a master bedroom with the bathroom on suit with access to a 27 m2 terrace with amazing views of Malaga city. Underneith the house there is a cellar perfect for the wine lovers. Separated from the house there is also another room with a toillet. Detached Villa, Málaga, Costa del Sol. 5 Bedrooms, 3 Bathrooms, Built 233 m<sup>2</sup>, Terrace 43 m<sup>2</sup>, Garden/Plot 619 m<sup>2</sup>. Setting : Close To Shops, Close To Schools. Orientation : East, South, West. Condition : Excellent. Pool : Private. Climate Control : Air Conditioning, Fireplace. Views : Sea, Mountain, Panoramic, Urban. Features : Covered Terrace, Fitted Wardrobes, Near Transport, Private Terrace, Storage Room, Utility Room, Ensuite Bathroom, Jacuzzi, Double Glazing. Furniture : Not Furnished. Kitchen : Fully Fitted. Garden : Private. Security : Safe. Parking : Covered, Private. Utilities : Electricity, Drinkable Water. Category : Resale.