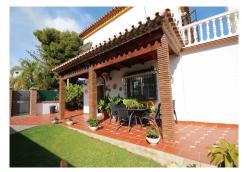

#### REF# R3538165 - 799.000€

| 5    | 3     | 233 m <sup>2</sup> | 619 m² | 43 m²   |
|------|-------|--------------------|--------|---------|
| Beds | Baths | Built              | Plot   | Terrace |

Location Location Location. Ideally located house in Malaga, in the well known area of El Atabal, near the 2 main hospitals in Malaga and the University and just 15 minutes drive to the Historical center of Malaga. This property is distribuited in 3 levels. On the groundfloor there is a hall, a bathroom, one bedroom, one living area, one salon, one dinning area and the kitchen that has direct access to the garden area and pool with amazing views of Malaga and the mountains. Outside there is a pool and a BBQ area, covered terrace and a wooden house that you can use it as a storage room or a bedroom and a carpot for a car. On the first floor there are 2 bedroom and one bathroom and a master bedroom with the bathroom on suit with access to a 27 m2 terrace with amazing views of Malaga city. Underneith the house there is a cellar perfect for the wine lovers. Separated from the house there is also another room with a toillet. Detached Villa, Málaga, Costa del Sol. 5 Bedrooms, 3 Bathrooms, Built 233 m<sup>2</sup>, Terrace 43 m<sup>2</sup>, Garden/Plot 619 m<sup>2</sup>. Setting : Close To Shops, Close To Schools. Orientation : East, South, West. Condition : Excellent. Pool : Private. Climate Control : Air Conditioning, Fireplace. Views : Sea, Mountain, Panoramic, Urban. Features : Covered Terrace, Fitted Wardrobes, Near Transport, Private Terrace, Storage Room, Utility Room, Ensuite Bathroom, Jacuzzi, Double Glazing. Furniture : Not Furnished. Kitchen : Fully Fitted. Garden : Private. Security : Safe. Parking : Covered, Private. Utilities : Electricity, Drinkable Water. Category : Resale.