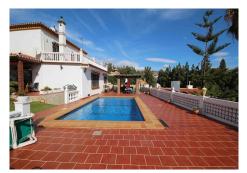

#### REF# R3538165 - 799.000€

| 5    | 3     | 233 m <sup>2</sup> | 619 m² | 43 m²   |
|------|-------|--------------------|--------|---------|
| Beds | Baths | Built              | Plot   | Terrace |

Location Location Location. Ideally located house in Malaga, in the well known area of El Atabal, near the 2 main hospitals in Malaga and the University and just 15 minutes drive to the Historical center of Malaga. This property is distribuited in 3 levels. On the groundfloor there is a hall, a bathroom, one bedroom, one living area, one salon, one dinning area and the kitchen that has direct access to the garden area and pool with amazing views of Malaga and the mountains. Outside there is a pool and a BBQ area, covered terrace and a wooden house that you can use it as a storage room or a bedroom and a carpot for a car. On the first floor there are 2 bedroom and one bathroom and a master bedroom with the bathroom on suit with access to a 27 m2 terrace with amazing views of Malaga city. Underneith the house there is a cellar perfect for the wine lovers. Separated from the house there is also another room with a toillet. Detached Villa, Málaga, Costa del Sol. 5 Bedrooms, 3 Bathrooms, Built 233 m<sup>2</sup>, Terrace 43 m<sup>2</sup>, Garden/Plot 619 m<sup>2</sup>. Setting : Close To Shops, Close To Schools. Orientation : East, South, West. Condition : Excellent. Pool : Private. Climate Control : Air Conditioning, Fireplace. Views : Sea, Mountain, Panoramic, Urban. Features : Covered Terrace, Fitted Wardrobes, Near Transport, Private Terrace, Storage Room, Utility Room, Ensuite Bathroom, Jacuzzi, Double Glazing. Furniture : Not Furnished. Kitchen : Fully Fitted. Garden : Private. Security : Safe. Parking : Covered, Private. Utilities : Electricity, Drinkable Water. Category : Resale.