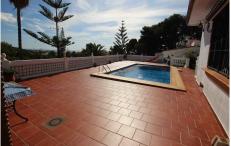

#### REF# R3538165 - 799.000€

| 5    | 3     | 233 m <sup>2</sup> | 619 m² | 43 m²   |
|------|-------|--------------------|--------|---------|
| Beds | Baths | Built              | Plot   | Terrace |

Location Location Location. Ideally located house in Malaga, in the well known area of El Atabal, near the 2 main hospitals in Malaga and the University and just 15 minutes drive to the Historical center of Malaga. This property is distribuited in 3 levels. On the groundfloor there is a hall, a bathroom, one bedroom, one living area, one salon, one dinning area and the kitchen that has direct access to the garden area and pool with amazing views of Malaga and the mountains. Outside there is a pool and a BBQ area, covered terrace and a wooden house that you can use it as a storage room or a bedroom and a carpot for a car. On the first floor there are 2 bedroom and one bathroom and a master bedroom with the bathroom on suit with access to a 27 m2 terrace with amazing views of Malaga city. Underneith the house there is a cellar perfect for the wine lovers. Separated from the house there is also another room with a toillet. Detached Villa, Málaga, Costa del Sol. 5 Bedrooms, 3 Bathrooms, Built 233 m<sup>2</sup>, Terrace 43 m<sup>2</sup>, Garden/Plot 619 m<sup>2</sup>. Setting : Close To Shops, Close To Schools. Orientation : East, South, West. Condition : Excellent. Pool : Private. Climate Control : Air Conditioning, Fireplace. Views : Sea, Mountain, Panoramic, Urban. Features : Covered Terrace, Fitted Wardrobes, Near Transport, Private Terrace, Storage Room, Utility Room, Ensuite Bathroom, Jacuzzi, Double Glazing. Furniture : Not Furnished. Kitchen : Fully Fitted. Garden : Private. Security : Safe. Parking : Covered, Private. Utilities : Electricity, Drinkable Water. Category : Resale.