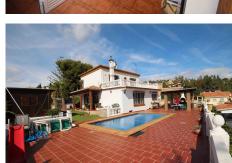

#### REF# R3538165 - 799.000€

| 5    | 3     | 233 m <sup>2</sup> | 619 m² | 43 m²   |
|------|-------|--------------------|--------|---------|
| Beds | Baths | Built              | Plot   | Terrace |

Location Location Location. Ideally located house in Malaga, in the well known area of El Atabal, near the 2 main hospitals in Malaga and the University and just 15 minutes drive to the Historical center of Malaga. This property is distribuited in 3 levels. On the groundfloor there is a hall, a bathroom, one bedroom, one living area, one salon, one dinning area and the kitchen that has direct access to the garden area and pool with amazing views of Malaga and the mountains. Outside there is a pool and a BBQ area, covered terrace and a wooden house that you can use it as a storage room or a bedroom and a carpot for a car. On the first floor there are 2 bedroom and one bathroom and a master bedroom with the bathroom on suit with access to a 27 m2 terrace with amazing views of Malaga city. Underneith the house there is a cellar perfect for the wine lovers. Separated from the house there is also another room with a toillet. Detached Villa, Málaga, Costa del Sol. 5 Bedrooms, 3 Bathrooms, Built 233 m<sup>2</sup>, Terrace 43 m<sup>2</sup>, Garden/Plot 619 m<sup>2</sup>. Setting : Close To Shops, Close To Schools. Orientation : East, South, West. Condition : Excellent. Pool : Private. Climate Control : Air Conditioning, Fireplace. Views : Sea, Mountain, Panoramic, Urban. Features : Covered Terrace, Fitted Wardrobes, Near Transport, Private Terrace, Storage Room, Utility Room, Ensuite Bathroom, Jacuzzi, Double Glazing. Furniture : Not Furnished. Kitchen : Fully Fitted. Garden : Private. Security : Safe. Parking : Covered, Private. Utilities : Electricity, Drinkable Water. Category : Resale.