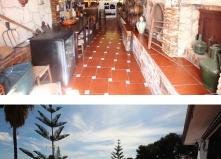

#### REF# R3538165 - 799.000€

| 5    | 3     | 233 m <sup>2</sup> | 619 m² | 43 m²   |
|------|-------|--------------------|--------|---------|
| Beds | Baths | Built              | Plot   | Terrace |

Location Location Location. Ideally located house in Malaga, in the well known area of El Atabal, near the 2 main hospitals in Malaga and the University and just 15 minutes drive to the Historical center of Malaga. This property is distribuited in 3 levels. On the groundfloor there is a hall, a bathroom, one bedroom, one living area, one salon, one dinning area and the kitchen that has direct access to the garden area and pool with amazing views of Malaga and the mountains. Outside there is a pool and a BBQ area, covered terrace and a wooden house that you can use it as a storage room or a bedroom and a carpot for a car. On the first floor there are 2 bedroom and one bathroom and a master bedroom with the bathroom on suit with access to a 27 m2 terrace with amazing views of Malaga city. Underneith the house there is a cellar perfect for the wine lovers. Separated from the house there is also another room with a toillet. Detached Villa, Málaga, Costa del Sol. 5 Bedrooms, 3 Bathrooms, Built 233 m<sup>2</sup>, Terrace 43 m<sup>2</sup>, Garden/Plot 619 m<sup>2</sup>. Setting : Close To Shops, Close To Schools. Orientation : East, South, West. Condition : Excellent. Pool : Private. Climate Control : Air Conditioning, Fireplace. Views : Sea, Mountain, Panoramic, Urban. Features : Covered Terrace, Fitted Wardrobes, Near Transport, Private Terrace, Storage Room, Utility Room, Ensuite Bathroom, Jacuzzi, Double Glazing. Furniture : Not Furnished. Kitchen : Fully Fitted. Garden : Private. Security : Safe. Parking : Covered, Private. Utilities : Electricity, Drinkable Water. Category : Resale.