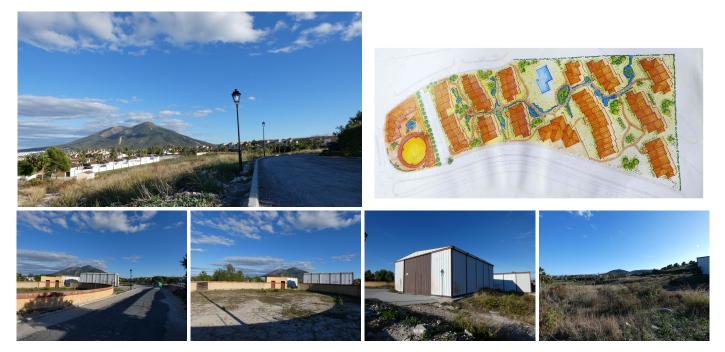

## REF# R3536824 - 1.100.000€

|      |       | m²    | 18560 m² |
|------|-------|-------|----------|
| Beds | Baths | Built | Plot     |

18,560m<sup>2</sup> of urban land ready for commercial development, located in a prestigious urbanisation in Coín and with quick access to the main roads to Marbella, Málaga, Fuengirola and Mijas. It is an idyllic place, surrounded by nature and ideal for golf lovers, only 20-30 minutes from the best beaches in Málaga and 30 minutes from the airport. The plot has a proposed planning project with the following characteristics: Hotel-Apartments: Small groups distributed around a leafy garden, with ponds and streams. The central building will have a reception, lounges, administration and restaurant-cafeteria. Next to this building is the pool, that in turn will be equipped with its own bar-club service. The hotel will comprise: 26 double rooms with bathroom and kitchenette; 56 apartments with one bedroom, living room, kitchenette and a bathroom; and 28 apartments with two bedrooms, living room, kitchenette and bathroom. This means a minimum accommodation of 276 places, although 350 seats can be easily accommodated. In the northern section, tourism will be enhanced with the inclusion of a bullring and a shopping centre. The whole area will be equipped with parking spaces both at ground level and underground.