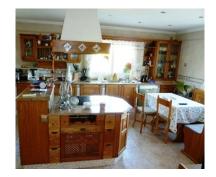

698-V Alhaurin de la Torre. For sale a spectacular and luxurious villa of 800 m 2 built on 1.000m2 fenced plot, consists of at the Ground floor: hall, lounge/dining room area with fireplace, kitchen with dining room, pantry, 2 bedrooms, 1 bathroom, several terraces- At the First floor: 3 bedrooms with bathrooms in suite and dressing room, fine wooden doors and several terraces. At the Second floor: 2 Bedrooms with terraces. A 200m2 basement with 2 garages for 5 cars, several rooms, 1 bathroom. A little garden cottage with bathroom located next to the salted and heated swimming pool, 1 storage room of 70 m2 with bathroom, lift for 4 people, air conditioning throughout the House, central gas heating, piped music, alarm and monitoring system in the whole House and the garden by video camara, granite floors, double climalit Windows, electric shutters, fantastic garden with fountain Lakes, Palm trees and all kind of flowers. One of the most exclusive villas in one of the best urbanisation of Alhaurin de la Torre. YOU CAN BUY WITH 1000 METERS OF PLOT MORE FOR 400,000 THOUSAND EUROS EXTRA It is located just 10 minutes from the International Airport of Malaga, 10 minutes from beaches, 20 minutes Malaga city, 10 from the golf courses and just a few minutes from all amenities: supermarkets, restaurants, sports centers, schools and excellent combinations of public transport.