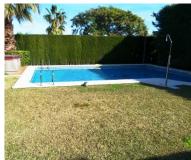

698-V Alhaurin de la Torre. For sale a spectacular and luxurious villa of 800 m 2 built on 1.000m2 fenced plot, consists of at the Ground floor: hall, lounge/dining room area with fireplace, kitchen with dining room, pantry, 2 bedrooms, 1 bathroom, several terraces- At the First floor: 3 bedrooms with bathrooms in suite and dressing room, fine wooden doors and several terraces. At the Second floor: 2 Bedrooms with terraces. A 200m2 basement with 2 garages for 5 cars, several rooms, 1 bathroom. A little garden cottage with bathroom located next to the salted and heated swimming pool, 1 storage room of 70 m2 with bathroom, lift for 4 people, air conditioning throughout the House, central gas heating, piped music, alarm and monitoring system in the whole House and the garden by video camara, granite floors, double climalit Windows, electric shutters, fantastic garden with fountain Lakes, Palm trees and all kind of flowers. One of the most exclusive villas in one of the best urbanisation of Alhaurin de la Torre. YOU CAN BUY WITH 1000 METERS OF PLOT MORE FOR 400,000 THOUSAND EUROS EXTRA It is located just 10 minutes from the International Airport of Malaga, 10 minutes from beaches, 20 minutes Malaga city, 10 from the golf courses and just a few minutes from all amenities: supermarkets, restaurants, sports centers, schools and excellent combinations of public transport.