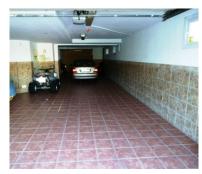

698-V Alhaurin de la Torre. For sale a spectacular and luxurious villa of 800 m 2 built on 1.000m2 fenced plot, consists of at the Ground floor: hall, lounge/dining room area with fireplace, kitchen with dining room, pantry, 2 bedrooms, 1 bathroom, several terraces- At the First floor: 3 bedrooms with bathrooms in suite and dressing room, fine wooden doors and several terraces. At the Second floor: 2 Bedrooms with terraces. A 200m2 basement with 2 garages for 5 cars, several rooms, 1 bathroom. A little garden cottage with bathroom located next to the salted and heated swimming pool, 1 storage room of 70 m2 with bathroom, lift for 4 people, air conditioning throughout the House, central gas heating, piped music, alarm and monitoring system in the whole House and the garden by video camara, granite floors, double climalit Windows, electric shutters, fantastic garden with fountain Lakes, Palm trees and all kind of flowers. One of the most exclusive villas in one of the best urbanisation of Alhaurin de la Torre. YOU CAN BUY WITH 1000 METERS OF PLOT MORE FOR 400,000 THOUSAND EUROS EXTRA It is located just 10 minutes from the International Airport of Malaga, 10 minutes from beaches, 20 minutes Malaga city, 10 from the golf courses and just a few minutes from all amenities: supermarkets, restaurants, sports centers, schools and excellent combinations of public transport.