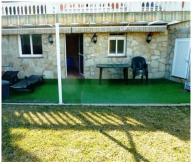

698-V Alhaurin de la Torre. For sale a spectacular and luxurious villa of 800 m 2 built on 1.000m2 fenced plot, consists of at the Ground floor: hall, lounge/dining room area with fireplace, kitchen with dining room, pantry, 2 bedrooms, 1 bathroom, several terraces- At the First floor: 3 bedrooms with bathrooms in suite and dressing room, fine wooden doors and several terraces. At the Second floor: 2 Bedrooms with terraces. A 200m2 basement with 2 garages for 5 cars, several rooms, 1 bathroom. A little garden cottage with bathroom located next to the salted and heated swimming pool, 1 storage room of 70 m2 with bathroom, lift for 4 people, air conditioning throughout the House, central gas heating, piped music, alarm and monitoring system in the whole House and the garden by video camara, granite floors, double climalit Windows, electric shutters, fantastic garden with fountain Lakes, Palm trees and all kind of flowers. One of the most exclusive villas in one of the best urbanisation of Alhaurin de la Torre. YOU CAN BUY WITH 1000 METERS OF PLOT MORE FOR 400,000 THOUSAND EUROS EXTRA It is located just 10 minutes from the International Airport of Malaga, 10 minutes from beaches, 20 minutes Malaga city, 10 from the golf courses and just a few minutes from all amenities: supermarkets, restaurants, sports centers, schools and excellent combinations of public transport.