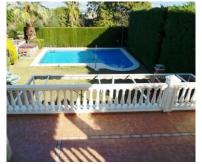

698-V Alhaurin de la Torre. For sale a spectacular and luxurious villa of 800 m 2 built on 1.000m2 fenced plot, consists of at the Ground floor: hall, lounge/dining room area with fireplace, kitchen with dining room, pantry, 2 bedrooms, 1 bathroom, several terraces- At the First floor: 3 bedrooms with bathrooms in suite and dressing room, fine wooden doors and several terraces. At the Second floor: 2 Bedrooms with terraces. A 200m2 basement with 2 garages for 5 cars, several rooms, 1 bathroom. A little garden cottage with bathroom located next to the salted and heated swimming pool, 1 storage room of 70 m2 with bathroom, lift for 4 people, air conditioning throughout the House, central gas heating, piped music, alarm and monitoring system in the whole House and the garden by video camara, granite floors, double climalit Windows, electric shutters, fantastic garden with fountain Lakes, Palm trees and all kind of flowers. One of the most exclusive villas in one of the best urbanisation of Alhaurin de la Torre. YOU CAN BUY WITH 1000 METERS OF PLOT MORE FOR 400,000 THOUSAND EUROS EXTRA It is located just 10 minutes from the International Airport of Malaga, 10 minutes from beaches, 20 minutes Malaga city, 10 from the golf courses and just a few minutes from all amenities: supermarkets, restaurants, sports centers, schools and excellent combinations of public transport.