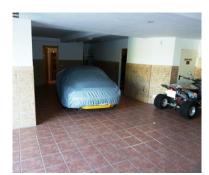

698-V Alhaurin de la Torre. For sale a spectacular and luxurious villa of 800 m 2 built on 1.000m2 fenced plot, consists of at the Ground floor: hall, lounge/dining room area with fireplace, kitchen with dining room, pantry, 2 bedrooms, 1 bathroom, several terraces- At the First floor: 3 bedrooms with bathrooms in suite and dressing room, fine wooden doors and several terraces. At the Second floor: 2 Bedrooms with terraces. A 200m2 basement with 2 garages for 5 cars, several rooms, 1 bathroom. A little garden cottage with bathroom located next to the salted and heated swimming pool, 1 storage room of 70 m2 with bathroom, lift for 4 people, air conditioning throughout the House, central gas heating, piped music, alarm and monitoring system in the whole House and the garden by video camara, granite floors, double climalit Windows, electric shutters, fantastic garden with fountain Lakes, Palm trees and all kind of flowers. One of the most exclusive villas in one of the best urbanisation of Alhaurin de la Torre. YOU CAN BUY WITH 1000 METERS OF PLOT MORE FOR 400,000 THOUSAND EUROS EXTRA It is located just 10 minutes from the International Airport of Malaga, 10 minutes from beaches, 20 minutes Malaga city, 10 from the golf courses and just a few minutes from all amenities: supermarkets, restaurants, sports centers, schools and excellent combinations of public transport.