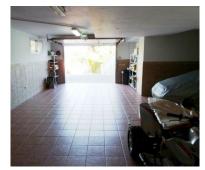

698-V Alhaurin de la Torre. For sale a spectacular and luxurious villa of 800 m 2 built on 1.000m2 fenced plot, consists of at the Ground floor: hall, lounge/dining room area with fireplace, kitchen with dining room, pantry, 2 bedrooms, 1 bathroom, several terraces- At the First floor: 3 bedrooms with bathrooms in suite and dressing room, fine wooden doors and several terraces. At the Second floor: 2 Bedrooms with terraces. A 200m2 basement with 2 garages for 5 cars, several rooms, 1 bathroom. A little garden cottage with bathroom located next to the salted and heated swimming pool, 1 storage room of 70 m2 with bathroom, lift for 4 people, air conditioning throughout the House, central gas heating, piped music, alarm and monitoring system in the whole House and the garden by video camara, granite floors, double climalit Windows, electric shutters, fantastic garden with fountain Lakes, Palm trees and all kind of flowers. One of the most exclusive villas in one of the best urbanisation of Alhaurin de la Torre. YOU CAN BUY WITH 1000 METERS OF PLOT MORE FOR 400,000 THOUSAND EUROS EXTRA It is located just 10 minutes from the International Airport of Malaga, 10 minutes from beaches, 20 minutes Malaga city, 10 from the golf courses and just a few minutes from all amenities: supermarkets, restaurants, sports centers, schools and excellent combinations of public transport.