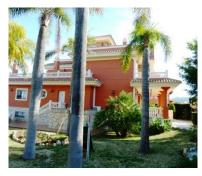

698-V Alhaurin de la Torre. For sale a spectacular and luxurious villa of 800 m 2 built on 1.000m2 fenced plot, consists of at the Ground floor: hall, lounge/dining room area with fireplace, kitchen with dining room, pantry, 2 bedrooms, 1 bathroom, several terraces- At the First floor: 3 bedrooms with bathrooms in suite and dressing room, fine wooden doors and several terraces. At the Second floor: 2 Bedrooms with terraces. A 200m2 basement with 2 garages for 5 cars, several rooms, 1 bathroom. A little garden cottage with bathroom located next to the salted and heated swimming pool, 1 storage room of 70 m2 with bathroom, lift for 4 people, air conditioning throughout the House, central gas heating, piped music, alarm and monitoring system in the whole House and the garden by video camara, granite floors, double climalit Windows, electric shutters, fantastic garden with fountain Lakes, Palm trees and all kind of flowers. One of the most exclusive villas in one of the best urbanisation of Alhaurin de la Torre. YOU CAN BUY WITH 1000 METERS OF PLOT MORE FOR 400,000 THOUSAND EUROS EXTRA It is located just 10 minutes from the International Airport of Malaga, 10 minutes from beaches, 20 minutes Malaga city, 10 from the golf courses and just a few minutes from all amenities: supermarkets, restaurants, sports centers, schools and excellent combinations of public transport.