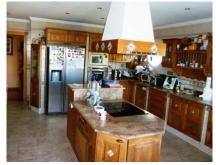

698-V Alhaurin de la Torre. For sale a spectacular and luxurious villa of 800 m 2 built on 1.000m2 fenced plot, consists of at the Ground floor: hall, lounge/dining room area with fireplace, kitchen with dining room, pantry, 2 bedrooms, 1 bathroom, several terraces- At the First floor: 3 bedrooms with bathrooms in suite and dressing room, fine wooden doors and several terraces. At the Second floor: 2 Bedrooms with terraces. A 200m2 basement with 2 garages for 5 cars, several rooms, 1 bathroom. A little garden cottage with bathroom located next to the salted and heated swimming pool, 1 storage room of 70 m2 with bathroom, lift for 4 people, air conditioning throughout the House, central gas heating, piped music, alarm and monitoring system in the whole House and the garden by video camara, granite floors, double climalit Windows, electric shutters, fantastic garden with fountain Lakes, Palm trees and all kind of flowers. One of the most exclusive villas in one of the best urbanisation of Alhaurin de la Torre. YOU CAN BUY WITH 1000 METERS OF PLOT MORE FOR 400,000 THOUSAND EUROS EXTRA It is located just 10 minutes from the International Airport of Malaga, 10 minutes from beaches, 20 minutes Malaga city, 10 from the golf courses and just a few minutes from all amenities: supermarkets, restaurants, sports centers, schools and excellent combinations of public transport.