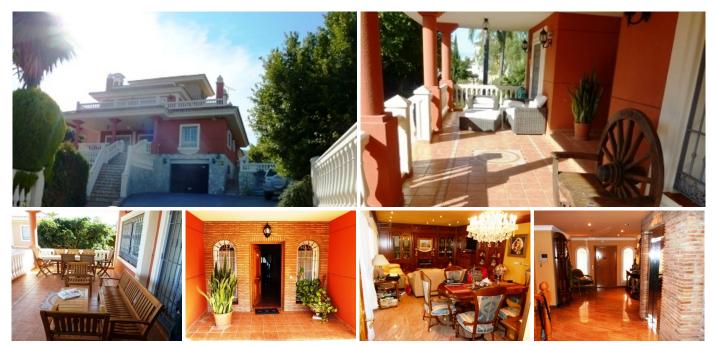

## HOUSE 7 BEDROOMS 8 BATHROOMS IN ALHAURÍN DE LA TORRE

Alhaurín de la Torre

REF# R3536257 - 1.490.000€

| 7    | 8     | 800 m <sup>2</sup> | 1000 m² | 400 m <sup>2</sup> |
|------|-------|--------------------|---------|--------------------|
| Beds | Baths | Built              | Plot    | Terrace            |

698-V Alhaurin de la Torre. For sale a spectacular and luxurious villa of 800 m 2 built on 1.000m2 fenced plot, consists of at the Ground floor: hall, lounge/dining room area with fireplace, kitchen with dining room, pantry, 2 bedrooms, 1 bathroom, several terraces- At the First floor: 3 bedrooms with bathrooms in suite and dressing room, fine wooden doors and several terraces. At the Second floor: 2 Bedrooms with terraces. A 200m2 basement with 2 garages for 5 cars, several rooms, 1 bathroom. A little garden cottage with bathroom located next to the salted and heated swimming pool, 1 storage room of 70 m2 with bathroom, lift for 4 people, air conditioning throughout the House, central gas heating, piped music, alarm and monitoring system in the whole House and the garden by video camara, granite floors, double climalit Windows, electric shutters, fantastic garden with fountain Lakes, Palm trees and all kind of flowers. One of the most exclusive villas in one of the best urbanisation of Alhaurin de la Torre. YOU CAN BUY WITH 1000 METERS OF PLOT MORE FOR 400,000 THOUSAND EUROS EXTRA It is located just 10 minutes from the International Airport of Malaga, 10 minutes from beaches, 20 minutes Malaga city, 10 from the golf courses and just a few minutes from all amenities: supermarkets, restaurants, sports centers, schools and excellent combinations of public transport.