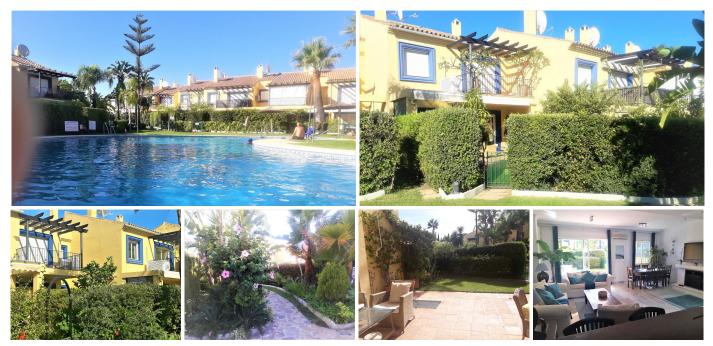

This wonderful, well kept, super spacious luxury 5 bedrooms house is situated in the well maintained complex ", only 350 metres from the beach and within a 10 minutes walk to all amenities on offer in Puerto Banus. This recently totally refurbished and technically well equipped property will satisfy even highest expectations. It is built over 3 stories and offers lots of space. From the entrance hall with guest toilet to the left you enter the comfortable lounge with fireplace and a dining area with a huge designer dining table for 10. The American kitchen is fully equipped and supplied. From the spacious and very comfortable living room you have access to a private courtyard and a cosy garden which offers privacy area. The partly covered terrace is tastefully and comfortably furnished with outdoor sofas and in the back of the garden there is a dining deck with a dining table for 10 - the perfect escape for outdoor breakfasts, mediterranean lunches, dinners or sunset happy hours or BBQ. The garden faces Southwest with lots of sun and the plot borders a green zone with a playground and an open air gym. The location with beautiful tropical gardens and five splendid swimming pools including two children's pools. Only 1 km from the centre of Puerto Banus and San Pedro. 300 metres from the beach. Shops, bars, restaurants and a supermarket within five minutes.