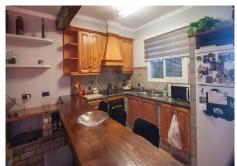

Great finca for sale with open views of the garden and mountains, located just 8 minutes drive from the beach in Andalusia, Estepona, Costa del Sol, near Marbella, and Pto Banús. This country property is located in the western area of Estepona, has very good access by paved road, is in a very quiet area where you can enjoy living in nature and at the same time is very close to the town of Estepona. It has a plot of 5,300 m2 and with the following buildings: Main house with 118 m2 built in one floor, it is distributed as follows. Entrance hall, living room with fireplace, separate dining room, fully equipped kitchen open American style, two large bedrooms wich share a bathroom, It also has an exit door from the dining room to a large covered porch where you can enjoy wonderful mountain views . This house has a external stairs where you can access a roof terrace with 33 m2. Independent guesthouse with a large room with an open kitchen, another room where the laundry is currently located, a toilet and a covered porch of 28 m2. When we arrive at the finca we access through an automatic door, a large parking for serveral cars, and different open terraces, The plot is practically flat and completely fenced. The finca has a well and main water and there is garden around the house with some fruit trees.