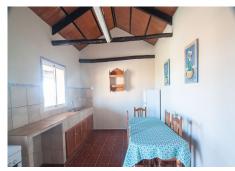

Great finca for sale with open views of the garden and mountains, located just 8 minutes drive from the beach in Andalusia, Estepona, Costa del Sol, near Marbella, and Pto Banús. This country property is located in the western area of Estepona, has very good access by paved road, is in a very quiet area where you can enjoy living in nature and at the same time is very close to the town of Estepona. It has a plot of 5,300 m2 and with the following buildings: Main house with 118 m2 built in one floor, it is distributed as follows. Entrance hall, living room with fireplace, separate dining room, fully equipped kitchen open American style, two large bedrooms wich share a bathroom, It also has an exit door from the dining room to a large covered porch where you can enjoy wonderful mountain views . This house has a external stairs where you can access a roof terrace with 33 m2. Independent guesthouse with a large room with an open kitchen, another room where the laundry is currently located, a toilet and a covered porch of 28 m2. When we arrive at the finca we access through an automatic door, a large parking for serveral cars, and different open terraces, The plot is practically flat and completely fenced. The finca has a well and main water and there is garden around the house with some fruit trees.