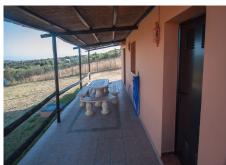

Great finca for sale with open views of the garden and mountains, located just 8 minutes drive from the beach in Andalusia, Estepona, Costa del Sol, near Marbella, and Pto Banús. This country property is located in the western area of Estepona, has very good access by paved road, is in a very quiet area where you can enjoy living in nature and at the same time is very close to the town of Estepona. It has a plot of 5,300 m2 and with the following buildings: Main house with 118 m2 built in one floor, it is distributed as follows. Entrance hall, living room with fireplace, separate dining room, fully equipped kitchen open American style, two large bedrooms wich share a bathroom, It also has an exit door from the dining room to a large covered porch where you can enjoy wonderful mountain views . This house has a external stairs where you can access a roof terrace with 33 m2. Independent guesthouse with a large room with an open kitchen, another room where the laundry is currently located, a toilet and a covered porch of 28 m2. When we arrive at the finca we access through an automatic door, a large parking for serveral cars, and different open terraces, The plot is practically flat and completely fenced. The finca has a well and main water and there is garden around the house with some fruit trees.