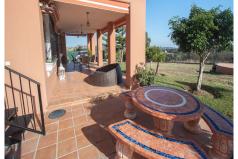

Great finca for sale with open views of the garden and mountains, located just 8 minutes drive from the beach in Andalusia, Estepona, Costa del Sol, near Marbella, and Pto Banús. This country property is located in the western area of Estepona, has very good access by paved road, is in a very quiet area where you can enjoy living in nature and at the same time is very close to the town of Estepona. It has a plot of 5,300 m2 and with the following buildings: Main house with 118 m2 built in one floor, it is distributed as follows. Entrance hall, living room with fireplace, separate dining room, fully equipped kitchen open American style, two large bedrooms wich share a bathroom, It also has an exit door from the dining room to a large covered porch where you can enjoy wonderful mountain views . This house has a external stairs where you can access a roof terrace with 33 m2. Independent guesthouse with a large room with an open kitchen, another room where the laundry is currently located, a toilet and a covered porch of 28 m2. When we arrive at the finca we access through an automatic door, a large parking for serveral cars, and different open terraces, The plot is practically flat and completely fenced. The finca has a well and main water and there is garden around the house with some fruit trees.