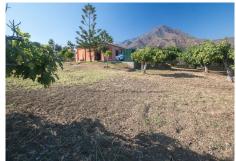

Great finca for sale with open views of the garden and mountains, located just 8 minutes drive from the beach in Andalusia, Estepona, Costa del Sol, near Marbella, and Pto Banús. This country property is located in the western area of Estepona, has very good access by paved road, is in a very quiet area where you can enjoy living in nature and at the same time is very close to the town of Estepona. It has a plot of 5,300 m2 and with the following buildings: Main house with 118 m2 built in one floor, it is distributed as follows. Entrance hall, living room with fireplace, separate dining room, fully equipped kitchen open American style, two large bedrooms wich share a bathroom, It also has an exit door from the dining room to a large covered porch where you can enjoy wonderful mountain views . This house has a external stairs where you can access a roof terrace with 33 m2. Independent guesthouse with a large room with an open kitchen, another room where the laundry is currently located, a toilet and a covered porch of 28 m2. When we arrive at the finca we access through an automatic door, a large parking for serveral cars, and different open terraces, The plot is practically flat and completely fenced. The finca has a well and main water and there is garden around the house with some fruit trees.