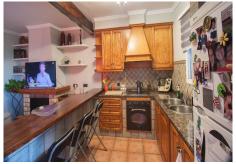

Great finca for sale with open views of the garden and mountains, located just 8 minutes drive from the beach in Andalusia, Estepona, Costa del Sol, near Marbella, and Pto Banús. This country property is located in the western area of Estepona, has very good access by paved road, is in a very quiet area where you can enjoy living in nature and at the same time is very close to the town of Estepona. It has a plot of 5,300 m2 and with the following buildings: Main house with 118 m2 built in one floor, it is distributed as follows. Entrance hall, living room with fireplace, separate dining room, fully equipped kitchen open American style, two large bedrooms wich share a bathroom, It also has an exit door from the dining room to a large covered porch where you can enjoy wonderful mountain views . This house has a external stairs where you can access a roof terrace with 33 m2. Independent guesthouse with a large room with an open kitchen, another room where the laundry is currently located, a toilet and a covered porch of 28 m2. When we arrive at the finca we access through an automatic door, a large parking for serveral cars, and different open terraces, The plot is practically flat and completely fenced. The finca has a well and main water and there is garden around the house with some fruit trees.