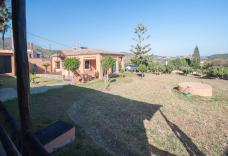

Great finca for sale with open views of the garden and mountains, located just 8 minutes drive from the beach in Andalusia, Estepona, Costa del Sol, near Marbella, and Pto Banús. This country property is located in the western area of Estepona, has very good access by paved road, is in a very quiet area where you can enjoy living in nature and at the same time is very close to the town of Estepona. It has a plot of 5,300 m2 and with the following buildings: Main house with 118 m2 built in one floor, it is distributed as follows. Entrance hall, living room with fireplace, separate dining room, fully equipped kitchen open American style, two large bedrooms wich share a bathroom, It also has an exit door from the dining room to a large covered porch where you can enjoy wonderful mountain views . This house has a external stairs where you can access a roof terrace with 33 m2. Independent guesthouse with a large room with an open kitchen, another room where the laundry is currently located, a toilet and a covered porch of 28 m2. When we arrive at the finca we access through an automatic door, a large parking for serveral cars, and different open terraces, The plot is practically flat and completely fenced. The finca has a well and main water and there is garden around the house with some fruit trees.