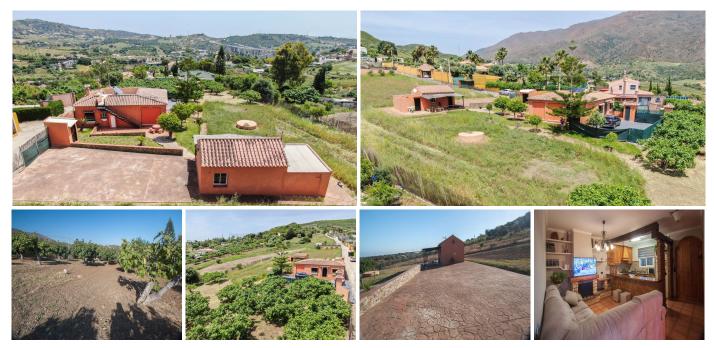

#### REF# R3520660 - 420.000€

| 3    | 2     | 184 m² | 3700 m <sup>2</sup> | 30 m²   |
|------|-------|--------|---------------------|---------|
| Beds | Baths | Built  | Plot                | Terrace |

Great finca for sale with open views of the garden and mountains, located just 8 minutes drive from the beach in Andalusia, Estepona, Costa del Sol, near Marbella, and Pto Banús. This country property is located in the western area of Estepona, has very good access by paved road, is in a very quiet area where you can enjoy living in nature and at the same time is very close to the town of Estepona. It has a plot of 5,300 m2 and with the following buildings: Main house with 118 m2 built in one floor, it is distributed as follows. Entrance hall, living room with fireplace, separate dining room, fully equipped kitchen open American style, two large bedrooms wich share a bathroom, It also has an exit door from the dining room to a large covered porch where you can enjoy wonderful mountain views . This house has a external stairs where you can access a roof terrace with 33 m2. Independent guesthouse with a large room with an open kitchen, another room where the laundry is currently located, a toilet and a covered porch of 28 m2. When we arrive at the finca we access through an automatic door, a large parking for serveral cars, and different open terraces, The plot is practically flat and completely fenced. The finca has a well and main water and there is garden around the house with some fruit trees.