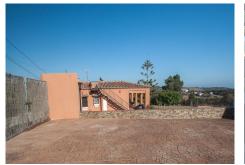

Great finca for sale with open views of the garden and mountains, located just 8 minutes drive from the beach in Andalusia, Estepona, Costa del Sol, near Marbella, and Pto Banús. This country property is located in the western area of Estepona, has very good access by paved road, is in a very quiet area where you can enjoy living in nature and at the same time is very close to the town of Estepona. It has a plot of 5,300 m2 and with the following buildings: Main house with 118 m2 built in one floor, it is distributed as follows. Entrance hall, living room with fireplace, separate dining room, fully equipped kitchen open American style, two large bedrooms wich share a bathroom, It also has an exit door from the dining room to a large covered porch where you can enjoy wonderful mountain views . This house has a external stairs where you can access a roof terrace with 33 m2. Independent guesthouse with a large room with an open kitchen, another room where the laundry is currently located, a toilet and a covered porch of 28 m2. When we arrive at the finca we access through an automatic door, a large parking for serveral cars, and different open terraces, The plot is practically flat and completely fenced. The finca has a well and main water and there is garden around the house with some fruit trees.