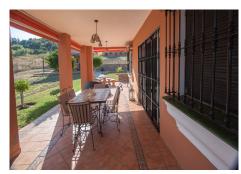

Great finca for sale with open views of the garden and mountains, located just 8 minutes drive from the beach in Andalusia, Estepona, Costa del Sol, near Marbella, and Pto Banús. This country property is located in the western area of Estepona, has very good access by paved road, is in a very quiet area where you can enjoy living in nature and at the same time is very close to the town of Estepona. It has a plot of 5,300 m2 and with the following buildings: Main house with 118 m2 built in one floor, it is distributed as follows. Entrance hall, living room with fireplace, separate dining room, fully equipped kitchen open American style, two large bedrooms wich share a bathroom, It also has an exit door from the dining room to a large covered porch where you can enjoy wonderful mountain views . This house has a external stairs where you can access a roof terrace with 33 m2. Independent guesthouse with a large room with an open kitchen, another room where the laundry is currently located, a toilet and a covered porch of 28 m2. When we arrive at the finca we access through an automatic door, a large parking for serveral cars, and different open terraces, The plot is practically flat and completely fenced. The finca has a well and main water and there is garden around the house with some fruit trees.