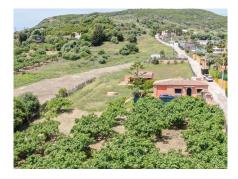

Great finca for sale with open views of the garden and mountains, located just 8 minutes drive from the beach in Andalusia, Estepona, Costa del Sol, near Marbella, and Pto Banús. This country property is located in the western area of Estepona, has very good access by paved road, is in a very quiet area where you can enjoy living in nature and at the same time is very close to the town of Estepona. It has a plot of 5,300 m2 and with the following buildings: Main house with 118 m2 built in one floor, it is distributed as follows. Entrance hall, living room with fireplace, separate dining room, fully equipped kitchen open American style, two large bedrooms wich share a bathroom, It also has an exit door from the dining room to a large covered porch where you can enjoy wonderful mountain views . This house has a external stairs where you can access a roof terrace with 33 m2. Independent guesthouse with a large room with an open kitchen, another room where the laundry is currently located, a toilet and a covered porch of 28 m2. When we arrive at the finca we access through an automatic door, a large parking for serveral cars, and different open terraces, The plot is practically flat and completely fenced. The finca has a well and main water and there is garden around the house with some fruit trees.