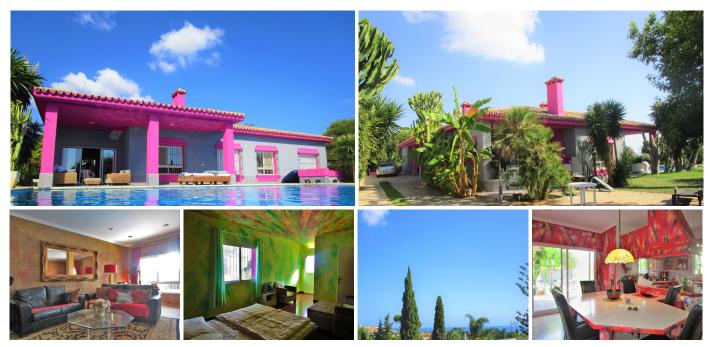

Magnificent villa with panoramic views of the sea and mountains from the same living room due to its great location at mid-height in Elviria. Perfect height to have these wonderful views and at the same time not too far to walk to the beach. Villa with 3 bedrooms with their respective bathrooms en suite in the main house plus a complete apartment for service or guests, totally independent. The lake-shaped pool is especially large for what you see in other villas, and from it you can enjoy stunning sunsets watching as the sun sets behind La Concha. Sierra de Marbella The villa is very particular and unique in Elviria, it has a lot of potential to reform it and expand it with a second floor or leave it in the same state. It has a parking space for 4 cars. Unique Opportunity