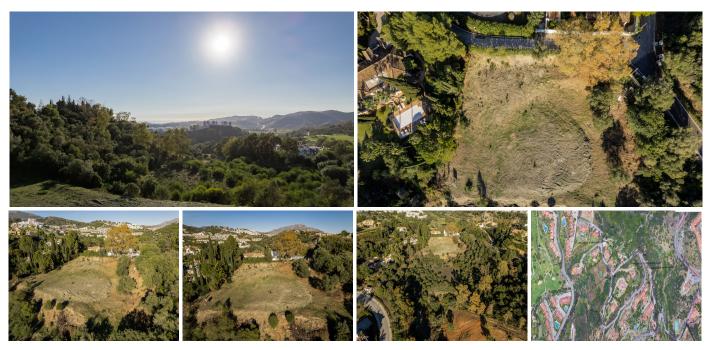

## RESIDENTIAL PLOT IN BENAHAVÍS

Benahavís

REF# R3473524 - 995.000€

Beds Baths 856 m<sup>2</sup> 4280 m<sup>2</sup> Plot

Puerto del Almendro - Benahavis Flat plot situated in an ideal position for people who want the best of two worlds: peace, tranquility and panoramic views over the surrounding landscape with some sea view as well yet a very short distance away from amenties, San Pedro & Puerto Banus. The urbanization has barriers and camera at the entrance as well as a tennis court available to residents. The commercial centre of Monte Halcones is just around the corner and offers basic amenities such as supermarket, pharmacy, restaurants etc. Suitable for 2 floor + basement, villa project Alloted build percentage is 20% and minimum plot size is 3000m2 here We also have the adjacent plot for sale: R3984019