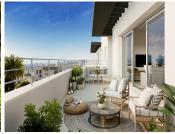

## GROUND FLOOR APARTMENT 2 BEDROOMS 2 BATHROOMS IN ESTEPONA

Estepona

REF# R3461473 - 350.000€

| 2    | 2     | 86 m² | 24 m²   |
|------|-------|-------|---------|
| Beds | Baths | Built | Terrace |

This development stands in the Malagueño municipality of Estepona and in the heart of the Costa del Sol, a complete resort nestled in an incomparable natural environment where the sea, the mountain, the golf and all the services of Estepona will be your new neighbors. An excellent communication with the Mediterranean highway, it connects to 10 minutes of Marbella and only 45 minutes of Malaga airport. The immediate surroundings offer a multitude of services that include marina, golf, centers educational, health, leisure, excellent beaches and the best gastronomic on the Costa del Sol. This development has been designed by Alberro Arquitectos, which has reflected in the complex the elegance, modernity and functionality of a contemporary design at your fingertips. The houses have the best qualities and finishes, as well as an excellent energy saving system. Exclusive urbanization closed of 115 spacious housing and penthouse of 1, 2, 3 and 4 bedrooms with garage, storage room, generous terraces and private gardens on ground floor in an unparalleled natural environment and spectacular views of the sea and mountain. The houses have been studied in detail for your maximum enjoyment. An "open spaces" concept where where functionality and its wonderful orientation to the south, make light the main protagonist. The project integrates excellent common areas composed of two swimming pools for adults and children, gym and social club,coworking area, children's playground, petanque court, and jogging space, surrounded by well-