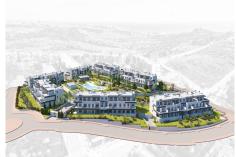

## GROUND FLOOR APARTMENT 2 BEDROOMS 2 BATHROOMS IN ESTEPONA

Estepona

REF# R3461473 - 350.000€

| 2    | 2     | 86 m² | 24 m²   |
|------|-------|-------|---------|
| Beds | Baths | Built | Terrace |

This development stands in the Malagueño municipality of Estepona and in the heart of the Costa del Sol, a complete resort nestled in an incomparable natural environment where the sea, the mountain, the golf and all the services of Estepona will be your new neighbors. An excellent communication with the Mediterranean highway, it connects to 10 minutes of Marbella and only 45 minutes of Malaga airport. The immediate surroundings offer a multitude of services that include marina, golf, centers educational, health, leisure, excellent beaches and the best gastronomic on the Costa del Sol. This development has been designed by Alberro Arquitectos, which has reflected in the complex the elegance, modernity and functionality of a contemporary design at your fingertips. The houses have the best qualities and finishes, as well as an excellent energy saving system. Exclusive urbanization closed of 115 spacious housing and penthouse of 1, 2, 3 and 4 bedrooms with garage, storage room, generous terraces and private gardens on ground floor in an unparalleled natural environment and spectacular views of the sea and mountain. The houses have been studied in detail for your maximum enjoyment. An "open spaces" concept where where functionality and its wonderful orientation to the south, make light the main protagonist. The project integrates excellent common areas composed of two swimming pools for adults and children, gym and social club,coworking area, children's playground, petanque court, and jogging space, surrounded by well-

tended gardens that will make health, leisure and well-being their new way of life.