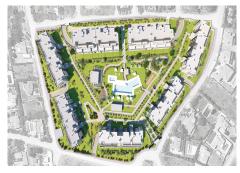

## GROUND FLOOR APARTMENT 2 BEDROOMS 2 BATHROOMS IN ESTEPONA

Estepona

REF# R3461473 - 350.000€

| 2    | 2     | 86 m² | 24 m²   |
|------|-------|-------|---------|
| Beds | Baths | Built | Terrace |

This development stands in the Malagueño municipality of Estepona and in the heart of the Costa del Sol, a complete resort nestled in an incomparable natural environment where the sea, the mountain, the golf and all the services of Estepona will be your new neighbors. An excellent communication with the Mediterranean highway, it connects to 10 minutes of Marbella and only 45 minutes of Malaga airport. The immediate surroundings offer a multitude of services that include marina, golf, centers educational, health, leisure, excellent beaches and the best gastronomic on the Costa del Sol. This development has been designed by Alberro Arquitectos, which has reflected in the complex the elegance, modernity and functionality of a contemporary design at your fingertips. The houses have the best qualities and finishes, as well as an excellent energy saving system. Exclusive urbanization closed of 115 spacious housing and penthouse of 1, 2, 3 and 4 bedrooms with garage, storage room, generous terraces and private gardens on ground floor in an unparalleled natural environment and spectacular views of the sea and mountain. The houses have been studied in detail for your maximum enjoyment. An "open spaces" concept where where functionality and its wonderful orientation to the south, make light the main protagonist. The project integrates excellent common areas composed of two swimming pools for adults and children, gym and social club,coworking area, children's playground, petanque court, and jogging space, surrounded by well-

tended gardens that will make health, leisure and well-being their new way of life.