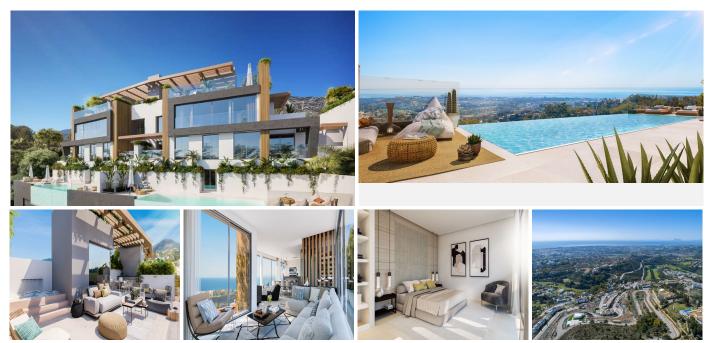

## REF# R3424711 - 1.490.000€

| 3    | 3     | 369 m² | 263 m <sup>2</sup> | 3 m²    |
|------|-------|--------|--------------------|---------|
| Beds | Baths | Built  | Plot               | Terrace |

This development is an entirely unique concept with emphasis on cutting edge design and adhering to the absolute luxury appeal demanded by the discerning client Set in its own secure and landscaped gardens. The villa offers the ultimate in home automation. Which provides homeowners security, comfort. Convenience and energy efficiency by allowing them to control smart devices. Often by a smart home app on their smartphone or another networked device. The ground floor is an open-plan design with large from floor to ceiling windows. Which allows the natural flow of light to enter the property from its southeast-facing view. The villas have been designed with the climate in mind. With large outside terraced living space on the ground floor. Large balconies attached to each of the 3 bedrooms on the first floor and a 63m2 rooftop terrace which takes full advantage of the stunning panoramic views. In the basement strategically placed windows allow for abundant light and during construction, the buyer can alter the room sizes according to their needs .The current basement plans are for 2 bedrooms and one larger cinema room. But one of the bedrooms could be replaced with a larger cinema/playroom. With the swimming pool, it seamlessly connects to the villa allowing the blue reflection to shimmer through this property. An elevator connects all 4 floors from the basement up to the roof terrace. The interior is a lesson in perfection, accomplished with the use of bespoke interior designs created specifically for the property. This is a remarkable building, the