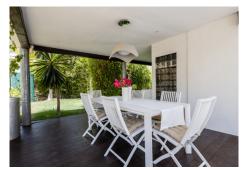

NUEVA ANDALUCIA - LOS NARANJOS - REDUCTION PRICE FROM 1.995.000 Recently restored - It is located in a residential area, surrounded by the best golf courses such as Los Naranjos, Las Brisas and Aloha golf clubs. At 6,5 km - (10 min). by car to the beach and 45 min. from Malaga airport. It is a property with open spaces, very bright with large glass windows that integrate the beauty of the garden into the interior of the house. It has a spacious living room where a fully equipped modern kitchen is integrated and from where you can access the garden and the pool. On this same level there is a guest toilet, 2 bedrooms with en-suite bathrooms and an office. On the first floor there is the master bedroom suite with a large dressing room and access to a 37-meter terrace from where you can enjoy views of the pool and garden. An external staircase leads to a beautiful solarium where the Jacuzzi is located and from where you can enjoy open views of the Mediterranean. It is an ideal chill out area! Features: Air conditioning, fireplace, barbecue, private pool, alarm, fiber optic internet, covered parking for 2 cars and ramp for 3 more cars.