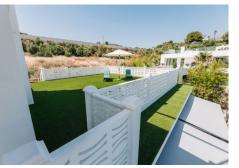

NUEVA ANDALUCIA - LOS NARANJOS - REDUCTION PRICE FROM 1.995.000 Recently restored - It is located in a residential area, surrounded by the best golf courses such as Los Naranjos, Las Brisas and Aloha golf clubs. At 6,5 km - (10 min). by car to the beach and 45 min. from Malaga airport. It is a property with open spaces, very bright with large glass windows that integrate the beauty of the garden into the interior of the house. It has a spacious living room where a fully equipped modern kitchen is integrated and from where you can access the garden and the pool. On this same level there is a guest toilet, 2 bedrooms with en-suite bathrooms and an office. On the first floor there is the master bedroom suite with a large dressing room and access to a 37-meter terrace from where you can enjoy views of the pool and garden. An external staircase leads to a beautiful solarium where the Jacuzzi is located and from where you can enjoy open views of the Mediterranean. It is an ideal chill out area! Features: Air conditioning, fireplace, barbecue, private pool, alarm, fiber optic internet, covered parking for 2 cars and ramp for 3 more cars.