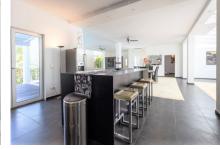

NUEVA ANDALUCIA - LOS NARANJOS - REDUCTION PRICE FROM 1.995.000 Recently restored - It is located in a residential area, surrounded by the best golf courses such as Los Naranjos, Las Brisas and Aloha golf clubs. At 6,5 km - (10 min). by car to the beach and 45 min. from Malaga airport. It is a property with open spaces, very bright with large glass windows that integrate the beauty of the garden into the interior of the house. It has a spacious living room where a fully equipped modern kitchen is integrated and from where you can access the garden and the pool. On this same level there is a guest toilet, 2 bedrooms with en-suite bathrooms and an office. On the first floor there is the master bedroom suite with a large dressing room and access to a 37-meter terrace from where you can enjoy views of the pool and garden. An external staircase leads to a beautiful solarium where the Jacuzzi is located and from where you can enjoy open views of the Mediterranean. It is an ideal chill out area! Features: Air conditioning, fireplace, barbecue, private pool, alarm, fiber optic internet, covered parking for 2 cars and ramp for 3 more cars.