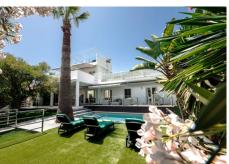

NUEVA ANDALUCIA - LOS NARANJOS - REDUCTION PRICE FROM 1.995.000 Recently restored - It is located in a residential area, surrounded by the best golf courses such as Los Naranjos, Las Brisas and Aloha golf clubs. At 6,5 km - (10 min). by car to the beach and 45 min. from Malaga airport. It is a property with open spaces, very bright with large glass windows that integrate the beauty of the garden into the interior of the house. It has a spacious living room where a fully equipped modern kitchen is integrated and from where you can access the garden and the pool. On this same level there is a guest toilet, 2 bedrooms with en-suite bathrooms and an office. On the first floor there is the master bedroom suite with a large dressing room and access to a 37-meter terrace from where you can enjoy views of the pool and garden. An external staircase leads to a beautiful solarium where the Jacuzzi is located and from where you can enjoy open views of the Mediterranean. It is an ideal chill out area! Features: Air conditioning, fireplace, barbecue, private pool, alarm, fiber optic internet, covered parking for 2 cars and ramp for 3 more cars.