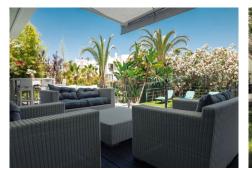

NUEVA ANDALUCIA - LOS NARANJOS - REDUCTION PRICE FROM 1.995.000 Recently restored - It is located in a residential area, surrounded by the best golf courses such as Los Naranjos, Las Brisas and Aloha golf clubs. At 6,5 km - (10 min). by car to the beach and 45 min. from Malaga airport. It is a property with open spaces, very bright with large glass windows that integrate the beauty of the garden into the interior of the house. It has a spacious living room where a fully equipped modern kitchen is integrated and from where you can access the garden and the pool. On this same level there is a guest toilet, 2 bedrooms with en-suite bathrooms and an office. On the first floor there is the master bedroom suite with a large dressing room and access to a 37-meter terrace from where you can enjoy views of the pool and garden. An external staircase leads to a beautiful solarium where the Jacuzzi is located and from where you can enjoy open views of the Mediterranean. It is an ideal chill out area! Features: Air conditioning, fireplace, barbecue, private pool, alarm, fiber optic internet, covered parking for 2 cars and ramp for 3 more cars.