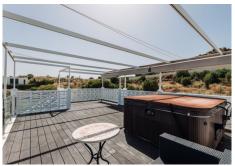

NUEVA ANDALUCIA - LOS NARANJOS - REDUCTION PRICE FROM 1.995.000 Recently restored - It is located in a residential area, surrounded by the best golf courses such as Los Naranjos, Las Brisas and Aloha golf clubs. At 6,5 km - (10 min). by car to the beach and 45 min. from Malaga airport. It is a property with open spaces, very bright with large glass windows that integrate the beauty of the garden into the interior of the house. It has a spacious living room where a fully equipped modern kitchen is integrated and from where you can access the garden and the pool. On this same level there is a guest toilet, 2 bedrooms with en-suite bathrooms and an office. On the first floor there is the master bedroom suite with a large dressing room and access to a 37-meter terrace from where you can enjoy views of the pool and garden. An external staircase leads to a beautiful solarium where the Jacuzzi is located and from where you can enjoy open views of the Mediterranean. It is an ideal chill out area! Features: Air conditioning, fireplace, barbecue, private pool, alarm, fiber optic internet, covered parking for 2 cars and ramp for 3 more cars.