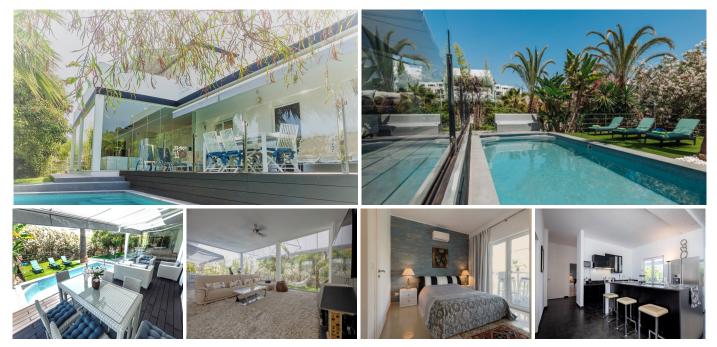

NUEVA ANDALUCIA - LOS NARANJOS - REDUCTION PRICE FROM 1.995.000 Recently restored - It is located in a residential area, surrounded by the best golf courses such as Los Naranjos, Las Brisas and Aloha golf clubs. At 6,5 km - (10 min). by car to the beach and 45 min. from Malaga airport. It is a property with open spaces, very bright with large glass windows that integrate the beauty of the garden into the interior of the house. It has a spacious living room where a fully equipped modern kitchen is integrated and from where you can access the garden and the pool. On this same level there is a guest toilet, 2 bedrooms with en-suite bathrooms and an office. On the first floor there is the master bedroom suite with a large dressing room and access to a 37-meter terrace from where you can enjoy views of the pool and garden. An external staircase leads to a beautiful solarium where the Jacuzzi is located and from where you can enjoy open views of the Mediterranean. It is an ideal chill out area! Features: Air conditioning, fireplace, barbecue, private pool, alarm, fiber optic internet, covered parking for 2 cars and ramp for 3 more cars.