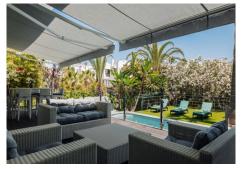

NUEVA ANDALUCIA - LOS NARANJOS - REDUCTION PRICE FROM 1.995.000 Recently restored - It is located in a residential area, surrounded by the best golf courses such as Los Naranjos, Las Brisas and Aloha golf clubs. At 6,5 km - (10 min). by car to the beach and 45 min. from Malaga airport. It is a property with open spaces, very bright with large glass windows that integrate the beauty of the garden into the interior of the house. It has a spacious living room where a fully equipped modern kitchen is integrated and from where you can access the garden and the pool. On this same level there is a guest toilet, 2 bedrooms with en-suite bathrooms and an office. On the first floor there is the master bedroom suite with a large dressing room and access to a 37-meter terrace from where you can enjoy views of the pool and garden. An external staircase leads to a beautiful solarium where the Jacuzzi is located and from where you can enjoy open views of the Mediterranean. It is an ideal chill out area! Features: Air conditioning, fireplace, barbecue, private pool, alarm, fiber optic internet, covered parking for 2 cars and ramp for 3 more cars.