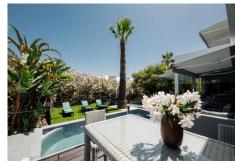

NUEVA ANDALUCIA - LOS NARANJOS - REDUCTION PRICE FROM 1.995.000 Recently restored - It is located in a residential area, surrounded by the best golf courses such as Los Naranjos, Las Brisas and Aloha golf clubs. At 6,5 km - (10 min). by car to the beach and 45 min. from Malaga airport. It is a property with open spaces, very bright with large glass windows that integrate the beauty of the garden into the interior of the house. It has a spacious living room where a fully equipped modern kitchen is integrated and from where you can access the garden and the pool. On this same level there is a guest toilet, 2 bedrooms with en-suite bathrooms and an office. On the first floor there is the master bedroom suite with a large dressing room and access to a 37-meter terrace from where you can enjoy views of the pool and garden. An external staircase leads to a beautiful solarium where the Jacuzzi is located and from where you can enjoy open views of the Mediterranean. It is an ideal chill out area! Features: Air conditioning, fireplace, barbecue, private pool, alarm, fiber optic internet, covered parking for 2 cars and ramp for 3 more cars.