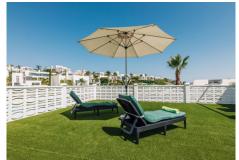

NUEVA ANDALUCIA - LOS NARANJOS - REDUCTION PRICE FROM 1.995.000 Recently restored - It is located in a residential area, surrounded by the best golf courses such as Los Naranjos, Las Brisas and Aloha golf clubs. At 6,5 km - (10 min). by car to the beach and 45 min. from Malaga airport. It is a property with open spaces, very bright with large glass windows that integrate the beauty of the garden into the interior of the house. It has a spacious living room where a fully equipped modern kitchen is integrated and from where you can access the garden and the pool. On this same level there is a guest toilet, 2 bedrooms with en-suite bathrooms and an office. On the first floor there is the master bedroom suite with a large dressing room and access to a 37-meter terrace from where you can enjoy views of the pool and garden. An external staircase leads to a beautiful solarium where the Jacuzzi is located and from where you can enjoy open views of the Mediterranean. It is an ideal chill out area! Features: Air conditioning, fireplace, barbecue, private pool, alarm, fiber optic internet, covered parking for 2 cars and ramp for 3 more cars.