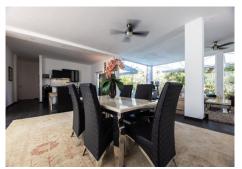

NUEVA ANDALUCIA - LOS NARANJOS - REDUCTION PRICE FROM 1.995.000 Recently restored - It is located in a residential area, surrounded by the best golf courses such as Los Naranjos, Las Brisas and Aloha golf clubs. At 6,5 km - (10 min). by car to the beach and 45 min. from Malaga airport. It is a property with open spaces, very bright with large glass windows that integrate the beauty of the garden into the interior of the house. It has a spacious living room where a fully equipped modern kitchen is integrated and from where you can access the garden and the pool. On this same level there is a guest toilet, 2 bedrooms with en-suite bathrooms and an office. On the first floor there is the master bedroom suite with a large dressing room and access to a 37-meter terrace from where you can enjoy views of the pool and garden. An external staircase leads to a beautiful solarium where the Jacuzzi is located and from where you can enjoy open views of the Mediterranean. It is an ideal chill out area! Features: Air conditioning, fireplace, barbecue, private pool, alarm, fiber optic internet, covered parking for 2 cars and ramp for 3 more cars.