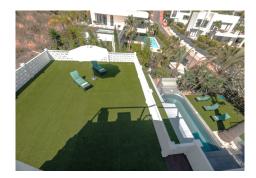

NUEVA ANDALUCIA - LOS NARANJOS - REDUCTION PRICE FROM 1.995.000 Recently restored - It is located in a residential area, surrounded by the best golf courses such as Los Naranjos, Las Brisas and Aloha golf clubs. At 6,5 km - (10 min). by car to the beach and 45 min. from Malaga airport. It is a property with open spaces, very bright with large glass windows that integrate the beauty of the garden into the interior of the house. It has a spacious living room where a fully equipped modern kitchen is integrated and from where you can access the garden and the pool. On this same level there is a guest toilet, 2 bedrooms with en-suite bathrooms and an office. On the first floor there is the master bedroom suite with a large dressing room and access to a 37-meter terrace from where you can enjoy views of the pool and garden. An external staircase leads to a beautiful solarium where the Jacuzzi is located and from where you can enjoy open views of the Mediterranean. It is an ideal chill out area! Features: Air conditioning, fireplace, barbecue, private pool, alarm, fiber optic internet, covered parking for 2 cars and ramp for 3 more cars.