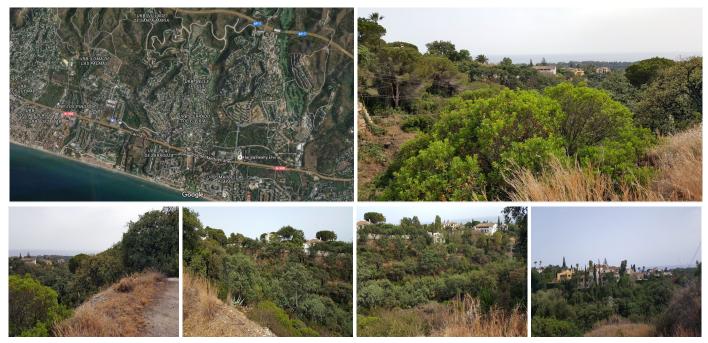

## REF# R3412162 - 6.690.000€

|      |       | m²    | 28123 m² |
|------|-------|-------|----------|
| Beds | Baths | Built | Plot     |

19 PLOTS - ELVIRIA - EAST MARBELLA FLEXIBLE PLAN: The company who own the land have a plan to pruschase 5 plots, then option for another 5 plots and so on. This is a residential area of luxury villas, located in the heart of the Costa del Sol, 9 Km from the centre of Marbella and 35 minutes from the International Airport from Malaga. In total there are 19 plots available which correspond to the numbers 99-100-101-102-103-104-105-106-107-108-109-110-111-112-115-116-117-118-119, surrounded by a large number of native trees with magnificent views of the sea from the plots. SSE orientation. By car: 2 mins to Amenities - 35 mins to Malaga airport – 10 mins to Marbella town centre – 15 mins to Puerto Banus – 5 mins to Beach