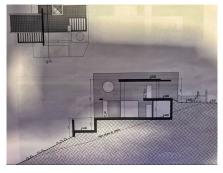

## RESIDENTIAL PLOT IN LA CALA GOLF

La Cala Golf

REF# R3380467 - 229.950€

|      |       | m²    | 1402 m² |
|------|-------|-------|---------|
| Beds | Baths | Built | Plot    |

This superb building plot includes the Town Hall ready project and offers the most outstanding panoroamic sea and mountain views. The 2 next door plots have already been sold and the plot backs onto a greenbelt meaning that nobody can build infront and in any way obstruct the wonderful views. The plot of 1.401m2 is located near the clubhouse, with services of: electricity, telephone, water, sewerage, and 24 hour on site security. Current building regulations allow you to build your detached villa of 265 m2 + uncovered terraces, pool and basement Orientation: East, South East, South. Maximum height: 7m allowing 2 floors plus basement area, garage and swimming pool The La Cala Resort is a golf complex in the municipality of Mijas and in the province of Málaga. It includes three 18-hole golf courses (Campo América, Campo Asia and Campo Europa), a 6-hole par 3 pitch & putt course and a La Cala Golf Academy. It also has a four-star hotel La Cala Spa Hotel. The three 18-hole courses were designed by Cabell B. Robinson and have different levels of difficulty. Both the hotel and the other facilities are in traditional Andalusian style. It was inaugurated in 1989. Malaga and Marbella can be reached in about 30 minutes by car. Near the property is the famous German school la Mairena! A project is available so, for more information please do not hesitate to contact us.