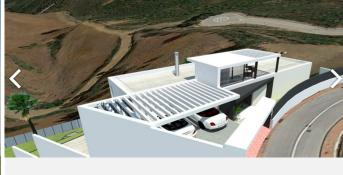

## RESIDENTIAL PLOT IN LA CALA GOLF

La Cala Golf

REF# R3380467 - 229.950€

|      |       | m²    | 1402 m² |
|------|-------|-------|---------|
| Beds | Baths | Built | Plot    |

This superb building plot includes the Town Hall ready project and offers the most outstanding panoroamic sea and mountain views. The 2 next door plots have already been sold and the plot backs onto a greenbelt meaning that nobody can build infront and in any way obstruct the wonderful views. The plot of 1.401m2 is located near the clubhouse, with services of: electricity, telephone, water, sewerage, and 24 hour on site security. Current building regulations allow you to build your detached villa of 265 m2 + uncovered terraces, pool and basement Orientation: East, South East, South. Maximum height: 7m allowing 2 floors plus basement area, garage and swimming pool The La Cala Resort is a golf complex in the municipality of Mijas and in the province of Málaga. It includes three 18-hole golf courses (Campo América, Campo Asia and Campo Europa), a 6-hole par 3 pitch & putt course and a La Cala Golf Academy. It also has a four-star hotel La Cala Spa Hotel. The three 18-hole courses were designed by Cabell B. Robinson and have different levels of difficulty. Both the hotel and the other facilities are in traditional Andalusian style. It was inaugurated in 1989. Malaga and Marbella can be reached in about 30 minutes by car. Near the property is the famous German school la Mairena! A project is available so, for more information please do not hesitate to contact us.