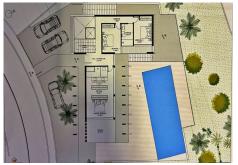

## RESIDENTIAL PLOT IN LA CALA GOLF

La Cala Golf

REF# R3380467 - 229.950€

|      |       | m²    | 1402 m² |
|------|-------|-------|---------|
| Beds | Baths | Built | Plot    |

This superb building plot includes the Town Hall ready project and offers the most outstanding panoroamic sea and mountain views. The 2 next door plots have already been sold and the plot backs onto a greenbelt meaning that nobody can build infront and in any way obstruct the wonderful views. The plot of 1.401m2 is located near the clubhouse, with services of: electricity, telephone, water, sewerage, and 24 hour on site security. Current building regulations allow you to build your detached villa of 265 m2 + uncovered terraces, pool and basement Orientation: East, South East, South. Maximum height: 7m allowing 2 floors plus basement area, garage and swimming pool The La Cala Resort is a golf complex in the municipality of Mijas and in the province of Málaga. It includes three 18-hole golf courses (Campo América, Campo Asia and Campo Europa), a 6-hole par 3 pitch & putt course and a La Cala Golf Academy. It also has a four-star hotel La Cala Spa Hotel. The three 18-hole courses were designed by Cabell B. Robinson and have different levels of difficulty. Both the hotel and the other facilities are in traditional Andalusian style. It was inaugurated in 1989. Malaga and Marbella can be reached in about 30 minutes by car. Near the property is the famous German school la Mairena! A project is available so, for more information please do not hesitate to contact us.