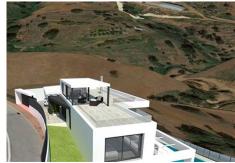

## RESIDENTIAL PLOT IN LA CALA GOLF

La Cala Golf

REF# R3380467 - 229.950€

|      |       | m²    | 1402 m² |
|------|-------|-------|---------|
| Beds | Baths | Built | Plot    |

This superb building plot includes the Town Hall ready project and offers the most outstanding panoroamic sea and mountain views. The 2 next door plots have already been sold and the plot backs onto a greenbelt meaning that nobody can build infront and in any way obstruct the wonderful views. The plot of 1.401m2 is located near the clubhouse, with services of: electricity, telephone, water, sewerage, and 24 hour on site security. Current building regulations allow you to build your detached villa of 265 m2 + uncovered terraces, pool and basement Orientation: East, South East, South. Maximum height: 7m allowing 2 floors plus basement area, garage and swimming pool The La Cala Resort is a golf complex in the municipality of Mijas and in the province of Málaga. It includes three 18-hole golf courses (Campo América, Campo Asia and Campo Europa), a 6-hole par 3 pitch & putt course and a La Cala Golf Academy. It also has a four-star hotel La Cala Spa Hotel. The three 18-hole courses were designed by Cabell B. Robinson and have different levels of difficulty. Both the hotel and the other facilities are in traditional Andalusian style. It was inaugurated in 1989. Malaga and Marbella can be reached in about 30 minutes by car. Near the property is the famous German school la Mairena! A project is available so, for more information please do not hesitate to contact us.