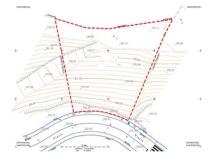

## RESIDENTIAL PLOT IN LA CALA GOLF

La Cala Golf

REF# R3380467 - 229.950€

|      |       | m²    | 1402 m² |
|------|-------|-------|---------|
| Beds | Baths | Built | Plot    |

This superb building plot includes the Town Hall ready project and offers the most outstanding panoroamic sea and mountain views. The 2 next door plots have already been sold and the plot backs onto a greenbelt meaning that nobody can build infront and in any way obstruct the wonderful views. The plot of 1.401m2 is located near the clubhouse, with services of: electricity, telephone, water, sewerage, and 24 hour on site security. Current building regulations allow you to build your detached villa of 265 m2 + uncovered terraces, pool and basement Orientation: East, South East, South. Maximum height: 7m allowing 2 floors plus basement area, garage and swimming pool The La Cala Resort is a golf complex in the municipality of Mijas and in the province of Málaga. It includes three 18-hole golf courses (Campo América, Campo Asia and Campo Europa), a 6-hole par 3 pitch & putt course and a La Cala Golf Academy. It also has a four-star hotel La Cala Spa Hotel. The three 18-hole courses were designed by Cabell B. Robinson and have different levels of difficulty. Both the hotel and the other facilities are in traditional Andalusian style. It was inaugurated in 1989. Malaga and Marbella can be reached in about 30 minutes by car. Near the property is the famous German school la Mairena! A project is available so, for more information please do not hesitate to contact us.