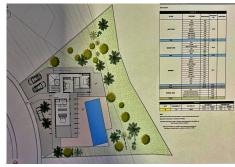

## RESIDENTIAL PLOT IN LA CALA GOLF

La Cala Golf

REF# R3380467 - 229.950€

|      |       | m²    | 1402 m² |
|------|-------|-------|---------|
| Beds | Baths | Built | Plot    |

This superb building plot includes the Town Hall ready project and offers the most outstanding panoroamic sea and mountain views. The 2 next door plots have already been sold and the plot backs onto a greenbelt meaning that nobody can build infront and in any way obstruct the wonderful views. The plot of 1.401m2 is located near the clubhouse, with services of: electricity, telephone, water, sewerage, and 24 hour on site security. Current building regulations allow you to build your detached villa of 265 m2 + uncovered terraces, pool and basement Orientation: East, South East, South. Maximum height: 7m allowing 2 floors plus basement area, garage and swimming pool The La Cala Resort is a golf complex in the municipality of Mijas and in the province of Málaga. It includes three 18-hole golf courses (Campo América, Campo Asia and Campo Europa), a 6-hole par 3 pitch & putt course and a La Cala Golf Academy. It also has a four-star hotel La Cala Spa Hotel. The three 18-hole courses were designed by Cabell B. Robinson and have different levels of difficulty. Both the hotel and the other facilities are in traditional Andalusian style. It was inaugurated in 1989. Malaga and Marbella can be reached in about 30 minutes by car. Near the property is the famous German school la Mairena! A project is available so, for more information please do not hesitate to contact us.