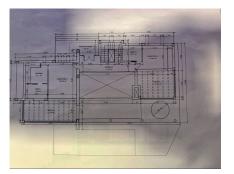

## RESIDENTIAL PLOT IN LA CALA GOLF

La Cala Golf

REF# R3380467 - 229.950€

|      |       | m²    | 1402 m² |
|------|-------|-------|---------|
| Beds | Baths | Built | Plot    |

This superb building plot includes the Town Hall ready project and offers the most outstanding panoroamic sea and mountain views. The 2 next door plots have already been sold and the plot backs onto a greenbelt meaning that nobody can build infront and in any way obstruct the wonderful views. The plot of 1.401m2 is located near the clubhouse, with services of: electricity, telephone, water, sewerage, and 24 hour on site security. Current building regulations allow you to build your detached villa of 265 m2 + uncovered terraces, pool and basement Orientation: East, South East, South. Maximum height: 7m allowing 2 floors plus basement area, garage and swimming pool The La Cala Resort is a golf complex in the municipality of Mijas and in the province of Málaga. It includes three 18-hole golf courses (Campo América, Campo Asia and Campo Europa), a 6-hole par 3 pitch & putt course and a La Cala Golf Academy. It also has a four-star hotel La Cala Spa Hotel. The three 18-hole courses were designed by Cabell B. Robinson and have different levels of difficulty. Both the hotel and the other facilities are in traditional Andalusian style. It was inaugurated in 1989. Malaga and Marbella can be reached in about 30 minutes by car. Near the property is the famous German school la Mairena! A project is available so, for more information please do not hesitate to contact us.