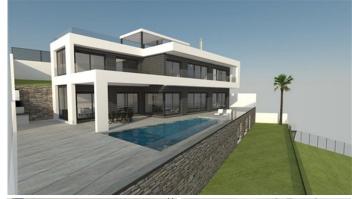

## RESIDENTIAL PLOT IN LA CALA GOLF

La Cala Golf

REF# R3380467 - 229.950€

|      |       | m²    | 1402 m² |
|------|-------|-------|---------|
| Beds | Baths | Built | Plot    |

This superb building plot includes the Town Hall ready project and offers the most outstanding panoroamic sea and mountain views. The 2 next door plots have already been sold and the plot backs onto a greenbelt meaning that nobody can build infront and in any way obstruct the wonderful views. The plot of 1.401m2 is located near the clubhouse, with services of: electricity, telephone, water, sewerage, and 24 hour on site security. Current building regulations allow you to build your detached villa of 265 m2 + uncovered terraces, pool and basement Orientation: East, South East, South. Maximum height: 7m allowing 2 floors plus basement area, garage and swimming pool The La Cala Resort is a golf complex in the municipality of Mijas and in the province of Málaga. It includes three 18-hole golf courses (Campo América, Campo Asia and Campo Europa), a 6-hole par 3 pitch & putt course and a La Cala Golf Academy. It also has a four-star hotel La Cala Spa Hotel. The three 18-hole courses were designed by Cabell B. Robinson and have different levels of difficulty. Both the hotel and the other facilities are in traditional Andalusian style. It was inaugurated in 1989. Malaga and Marbella can be reached in about 30 minutes by car. Near the property is the famous German school la Mairena! A project is available so, for more information please do not hesitate to contact us.