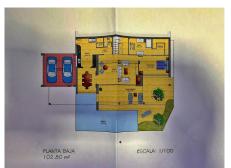

## RESIDENTIAL PLOT IN LA CALA GOLF

La Cala Golf

REF# R3380467 - 229.950€

|      |       | m²    | 1402 m² |
|------|-------|-------|---------|
| Beds | Baths | Built | Plot    |

This superb building plot includes the Town Hall ready project and offers the most outstanding panoroamic sea and mountain views. The 2 next door plots have already been sold and the plot backs onto a greenbelt meaning that nobody can build infront and in any way obstruct the wonderful views. The plot of 1.401m2 is located near the clubhouse, with services of: electricity, telephone, water, sewerage, and 24 hour on site security. Current building regulations allow you to build your detached villa of 265 m2 + uncovered terraces, pool and basement Orientation: East, South East, South. Maximum height: 7m allowing 2 floors plus basement area, garage and swimming pool The La Cala Resort is a golf complex in the municipality of Mijas and in the province of Málaga. It includes three 18-hole golf courses (Campo América, Campo Asia and Campo Europa), a 6-hole par 3 pitch & putt course and a La Cala Golf Academy. It also has a four-star hotel La Cala Spa Hotel. The three 18-hole courses were designed by Cabell B. Robinson and have different levels of difficulty. Both the hotel and the other facilities are in traditional Andalusian style. It was inaugurated in 1989. Malaga and Marbella can be reached in about 30 minutes by car. Near the property is the famous German school la Mairena! A project is available so, for more information please do not hesitate to contact us.