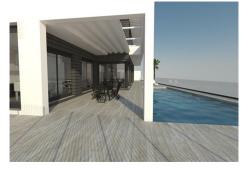

## RESIDENTIAL PLOT IN LA CALA GOLF

La Cala Golf

REF# R3380467 - 229.950€

|      |       | m²    | 1402 m² |
|------|-------|-------|---------|
| Beds | Baths | Built | Plot    |

This superb building plot includes the Town Hall ready project and offers the most outstanding panoroamic sea and mountain views. The 2 next door plots have already been sold and the plot backs onto a greenbelt meaning that nobody can build infront and in any way obstruct the wonderful views. The plot of 1.401m2 is located near the clubhouse, with services of: electricity, telephone, water, sewerage, and 24 hour on site security. Current building regulations allow you to build your detached villa of 265 m2 + uncovered terraces, pool and basement Orientation: East, South East, South. Maximum height: 7m allowing 2 floors plus basement area, garage and swimming pool The La Cala Resort is a golf complex in the municipality of Mijas and in the province of Málaga. It includes three 18-hole golf courses (Campo América, Campo Asia and Campo Europa), a 6-hole par 3 pitch & putt course and a La Cala Golf Academy. It also has a four-star hotel La Cala Spa Hotel. The three 18-hole courses were designed by Cabell B. Robinson and have different levels of difficulty. Both the hotel and the other facilities are in traditional Andalusian style. It was inaugurated in 1989. Malaga and Marbella can be reached in about 30 minutes by car. Near the property is the famous German school la Mairena! A project is available so, for more information please do not hesitate to contact us.