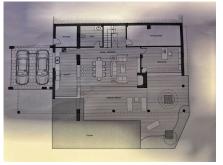

## RESIDENTIAL PLOT IN LA CALA GOLF

La Cala Golf

REF# R3380467 - 229.950€

|      |       | m²    | 1402 m² |
|------|-------|-------|---------|
| Beds | Baths | Built | Plot    |

This superb building plot includes the Town Hall ready project and offers the most outstanding panoroamic sea and mountain views. The 2 next door plots have already been sold and the plot backs onto a greenbelt meaning that nobody can build infront and in any way obstruct the wonderful views. The plot of 1.401m2 is located near the clubhouse, with services of: electricity, telephone, water, sewerage, and 24 hour on site security. Current building regulations allow you to build your detached villa of 265 m2 + uncovered terraces, pool and basement Orientation: East, South East, South. Maximum height: 7m allowing 2 floors plus basement area, garage and swimming pool The La Cala Resort is a golf complex in the municipality of Mijas and in the province of Málaga. It includes three 18-hole golf courses (Campo América, Campo Asia and Campo Europa), a 6-hole par 3 pitch & putt course and a La Cala Golf Academy. It also has a four-star hotel La Cala Spa Hotel. The three 18-hole courses were designed by Cabell B. Robinson and have different levels of difficulty. Both the hotel and the other facilities are in traditional Andalusian style. It was inaugurated in 1989. Malaga and Marbella can be reached in about 30 minutes by car. Near the property is the famous German school la Mairena! A project is available so, for more information please do not hesitate to contact us.