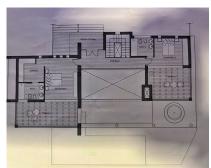

## RESIDENTIAL PLOT IN LA CALA GOLF

La Cala Golf

REF# R3380467 - 229.950€

|      |       | m²    | 1402 m² |
|------|-------|-------|---------|
| Beds | Baths | Built | Plot    |

This superb building plot includes the Town Hall ready project and offers the most outstanding panoroamic sea and mountain views. The 2 next door plots have already been sold and the plot backs onto a greenbelt meaning that nobody can build infront and in any way obstruct the wonderful views. The plot of 1.401m2 is located near the clubhouse, with services of: electricity, telephone, water, sewerage, and 24 hour on site security. Current building regulations allow you to build your detached villa of 265 m2 + uncovered terraces, pool and basement Orientation: East, South East, South. Maximum height: 7m allowing 2 floors plus basement area, garage and swimming pool The La Cala Resort is a golf complex in the municipality of Mijas and in the province of Málaga. It includes three 18-hole golf courses (Campo América, Campo Asia and Campo Europa), a 6-hole par 3 pitch & putt course and a La Cala Golf Academy. It also has a four-star hotel La Cala Spa Hotel. The three 18-hole courses were designed by Cabell B. Robinson and have different levels of difficulty. Both the hotel and the other facilities are in traditional Andalusian style. It was inaugurated in 1989. Malaga and Marbella can be reached in about 30 minutes by car. Near the property is the famous German school la Mairena! A project is available so, for more information please do not hesitate to contact us.