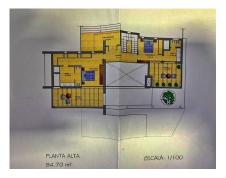

## RESIDENTIAL PLOT IN LA CALA GOLF

La Cala Golf

REF# R3380467 - 229.950€

|      |       | m²    | 1402 m² |
|------|-------|-------|---------|
| Beds | Baths | Built | Plot    |

This superb building plot includes the Town Hall ready project and offers the most outstanding panoroamic sea and mountain views. The 2 next door plots have already been sold and the plot backs onto a greenbelt meaning that nobody can build infront and in any way obstruct the wonderful views. The plot of 1.401m2 is located near the clubhouse, with services of: electricity, telephone, water, sewerage, and 24 hour on site security. Current building regulations allow you to build your detached villa of 265 m2 + uncovered terraces, pool and basement Orientation: East, South East, South. Maximum height: 7m allowing 2 floors plus basement area, garage and swimming pool The La Cala Resort is a golf complex in the municipality of Mijas and in the province of Málaga. It includes three 18-hole golf courses (Campo América, Campo Asia and Campo Europa), a 6-hole par 3 pitch & putt course and a La Cala Golf Academy. It also has a four-star hotel La Cala Spa Hotel. The three 18-hole courses were designed by Cabell B. Robinson and have different levels of difficulty. Both the hotel and the other facilities are in traditional Andalusian style. It was inaugurated in 1989. Malaga and Marbella can be reached in about 30 minutes by car. Near the property is the famous German school la Mairena! A project is available so, for more information please do not hesitate to contact us.