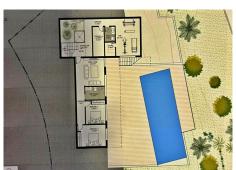

## RESIDENTIAL PLOT IN LA CALA GOLF

La Cala Golf

REF# R3380467 - 229.950€

|      |       | m²    | 1402 m² |
|------|-------|-------|---------|
| Beds | Baths | Built | Plot    |

This superb building plot includes the Town Hall ready project and offers the most outstanding panoroamic sea and mountain views. The 2 next door plots have already been sold and the plot backs onto a greenbelt meaning that nobody can build infront and in any way obstruct the wonderful views. The plot of 1.401m2 is located near the clubhouse, with services of: electricity, telephone, water, sewerage, and 24 hour on site security. Current building regulations allow you to build your detached villa of 265 m2 + uncovered terraces, pool and basement Orientation: East, South East, South. Maximum height: 7m allowing 2 floors plus basement area, garage and swimming pool The La Cala Resort is a golf complex in the municipality of Mijas and in the province of Málaga. It includes three 18-hole golf courses (Campo América, Campo Asia and Campo Europa), a 6-hole par 3 pitch & putt course and a La Cala Golf Academy. It also has a four-star hotel La Cala Spa Hotel. The three 18-hole courses were designed by Cabell B. Robinson and have different levels of difficulty. Both the hotel and the other facilities are in traditional Andalusian style. It was inaugurated in 1989. Malaga and Marbella can be reached in about 30 minutes by car. Near the property is the famous German school la Mairena! A project is available so, for more information please do not hesitate to contact us.