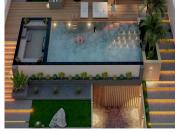

Latest luxury project of 3 villas. These last two villas have been designed by our architects, with a new exterior design with oblique columns and decorative panels with large windows facing the sea and the mountains. An amazing project!! This new project consists of 4 floors distributed: Basement floor with separate entrance from the house, consists of a large family room, 2 bedrooms and bathrooms, ensuite, sauna, gym, laundry room, interior patio and elevator to all floors of the house. On the first floor we have a double-height entrance and large windows with views that open onto a spacious living room with highquality ceiling-high windows, a large kitchen with a large island. The kitchen includes all appliances and is from the SieMatic brand. From the kitchen it opens onto an area with pergolas and a garden... Large covered and open terraces with access to the 3x7 m2 pool and a chill out area next to the pool with a Jacuzzi. From this floor we enjoy spectacular sea views. On the upper floor we have the master bedroom with bathroom and dressing room and a fourth bedroom with bathroom with access to a large terrace with panoramic views of the sea and the mountains. On the top floor of the Solarium you can enjoy dreamy summer nights with panoramic views. The last solarium floor will delight on summer nights. Natural setting in the Mijas mountain range with enough light distance to see a starry sky at night. If you want to create an extra environment in the solarium we can help you with it. Do not hesitate to make an appointment with the sales office in the promotion to see all the details. We will wait for you!