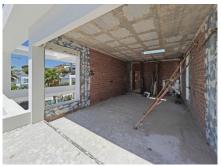

Latest luxury project of 3 villas. These last two villas have been designed by our architects, with a new exterior design with oblique columns and decorative panels with large windows facing the sea and the mountains. An amazing project!! This new project consists of 4 floors distributed: Basement floor with separate entrance from the house, consists of a large family room, 2 bedrooms and bathrooms, ensuite, sauna, gym, laundry room, interior patio and elevator to all floors of the house. On the first floor we have a double-height entrance and large windows with views that open onto a spacious living room with highquality ceiling-high windows, a large kitchen with a large island. The kitchen includes all appliances and is from the SieMatic brand. From the kitchen it opens onto an area with pergolas and a garden... Large covered and open terraces with access to the 3x7 m2 pool and a chill out area next to the pool with a Jacuzzi. From this floor we enjoy spectacular sea views. On the upper floor we have the master bedroom with bathroom and dressing room and a fourth bedroom with bathroom with access to a large terrace with panoramic views of the sea and the mountains. On the top floor of the Solarium you can enjoy dreamy summer nights with panoramic views. The last solarium floor will delight on summer nights. Natural setting in the Mijas mountain range with enough light distance to see a starry sky at night. If you want to create an extra environment in the solarium we can help you with it. Do not hesitate to make an appointment with the sales office in the promotion to see all the details. We will wait for you!