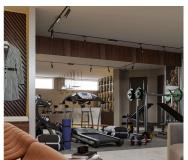

Latest luxury project of 3 villas. These last two villas have been designed by our architects, with a new exterior design with oblique columns and decorative panels with large windows facing the sea and the mountains. An amazing project!! This new project consists of 4 floors distributed: Basement floor with separate entrance from the house, consists of a large family room, 2 bedrooms and bathrooms, ensuite, sauna, gym, laundry room, interior patio and elevator to all floors of the house. On the first floor we have a double-height entrance and large windows with views that open onto a spacious living room with highquality ceiling-high windows, a large kitchen with a large island. The kitchen includes all appliances and is from the SieMatic brand. From the kitchen it opens onto an area with pergolas and a garden... Large covered and open terraces with access to the 3x7 m2 pool and a chill out area next to the pool with a Jacuzzi. From this floor we enjoy spectacular sea views. On the upper floor we have the master bedroom with bathroom and dressing room and a fourth bedroom with bathroom with access to a large terrace with panoramic views of the sea and the mountains. On the top floor of the Solarium you can enjoy dreamy summer nights with panoramic views. The last solarium floor will delight on summer nights. Natural setting in the Mijas mountain range with enough light distance to see a starry sky at night. If you want to create an extra environment in the solarium we can help you with it. Do not hesitate to make an appointment with the sales office in the promotion to see all the details. We will wait for you!