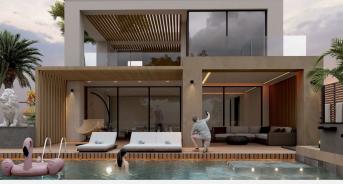

Latest luxury project of 3 villas. These last two villas have been designed by our architects, with a new exterior design with oblique columns and decorative panels with large windows facing the sea and the mountains. An amazing project!! This new project consists of 4 floors distributed: Basement floor with separate entrance from the house, consists of a large family room, 2 bedrooms and bathrooms, ensuite, sauna, gym, laundry room, interior patio and elevator to all floors of the house. On the first floor we have a double-height entrance and large windows with views that open onto a spacious living room with highquality ceiling-high windows, a large kitchen with a large island. The kitchen includes all appliances and is from the SieMatic brand. From the kitchen it opens onto an area with pergolas and a garden... Large covered and open terraces with access to the 3x7 m2 pool and a chill out area next to the pool with a Jacuzzi. From this floor we enjoy spectacular sea views. On the upper floor we have the master bedroom with bathroom and dressing room and a fourth bedroom with bathroom with access to a large terrace with panoramic views of the sea and the mountains. On the top floor of the Solarium you can enjoy dreamy summer nights with panoramic views. The last solarium floor will delight on summer nights. Natural setting in the Mijas mountain range with enough light distance to see a starry sky at night. If you want to create an extra environment in the solarium we can help you with it. Do not hesitate to make an appointment with the sales office in the promotion to see all the details. We will wait for you!