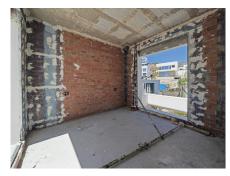

Latest luxury project of 3 villas. These last two villas have been designed by our architects, with a new exterior design with oblique columns and decorative panels with large windows facing the sea and the mountains. An amazing project!! This new project consists of 4 floors distributed: Basement floor with separate entrance from the house, consists of a large family room, 2 bedrooms and bathrooms, ensuite, sauna, gym, laundry room, interior patio and elevator to all floors of the house. On the first floor we have a double-height entrance and large windows with views that open onto a spacious living room with highquality ceiling-high windows, a large kitchen with a large island. The kitchen includes all appliances and is from the SieMatic brand. From the kitchen it opens onto an area with pergolas and a garden... Large covered and open terraces with access to the 3x7 m2 pool and a chill out area next to the pool with a Jacuzzi. From this floor we enjoy spectacular sea views. On the upper floor we have the master bedroom with bathroom and dressing room and a fourth bedroom with bathroom with access to a large terrace with panoramic views of the sea and the mountains. On the top floor of the Solarium you can enjoy dreamy summer nights with panoramic views. The last solarium floor will delight on summer nights. Natural setting in the Mijas mountain range with enough light distance to see a starry sky at night. If you want to create an extra environment in the solarium we can help you with it. Do not hesitate to make an appointment with the sales office in the promotion to see all the details. We will wait for you!