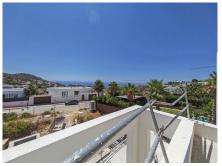

Latest luxury project of 3 villas. These last two villas have been designed by our architects, with a new exterior design with oblique columns and decorative panels with large windows facing the sea and the mountains. An amazing project!! This new project consists of 4 floors distributed: Basement floor with separate entrance from the house, consists of a large family room, 2 bedrooms and bathrooms, ensuite, sauna, gym, laundry room, interior patio and elevator to all floors of the house. On the first floor we have a double-height entrance and large windows with views that open onto a spacious living room with highquality ceiling-high windows, a large kitchen with a large island. The kitchen includes all appliances and is from the SieMatic brand. From the kitchen it opens onto an area with pergolas and a garden... Large covered and open terraces with access to the 3x7 m2 pool and a chill out area next to the pool with a Jacuzzi. From this floor we enjoy spectacular sea views. On the upper floor we have the master bedroom with bathroom and dressing room and a fourth bedroom with bathroom with access to a large terrace with panoramic views of the sea and the mountains. On the top floor of the Solarium you can enjoy dreamy summer nights with panoramic views. The last solarium floor will delight on summer nights. Natural setting in the Mijas mountain range with enough light distance to see a starry sky at night. If you want to create an extra environment in the solarium we can help you with it. Do not hesitate to make an appointment with the sales office in the promotion to see all the details. We will wait for you!