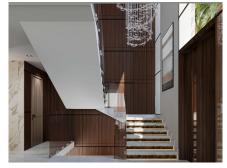

Latest luxury project of 3 villas. These last two villas have been designed by our architects, with a new exterior design with oblique columns and decorative panels with large windows facing the sea and the mountains. An amazing project!! This new project consists of 4 floors distributed: Basement floor with separate entrance from the house, consists of a large family room, 2 bedrooms and bathrooms, ensuite, sauna, gym, laundry room, interior patio and elevator to all floors of the house. On the first floor we have a double-height entrance and large windows with views that open onto a spacious living room with highquality ceiling-high windows, a large kitchen with a large island. The kitchen includes all appliances and is from the SieMatic brand. From the kitchen it opens onto an area with pergolas and a garden... Large covered and open terraces with access to the 3x7 m2 pool and a chill out area next to the pool with a Jacuzzi. From this floor we enjoy spectacular sea views. On the upper floor we have the master bedroom with bathroom and dressing room and a fourth bedroom with bathroom with access to a large terrace with panoramic views of the sea and the mountains. On the top floor of the Solarium you can enjoy dreamy summer nights with panoramic views. The last solarium floor will delight on summer nights. Natural setting in the Mijas mountain range with enough light distance to see a starry sky at night. If you want to create an extra environment in the solarium we can help you with it. Do not hesitate to make an appointment with the sales office in the promotion to see all the details. We will wait for you!