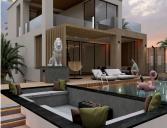

Latest luxury project of 3 villas. These last two villas have been designed by our architects, with a new exterior design with oblique columns and decorative panels with large windows facing the sea and the mountains. An amazing project!! This new project consists of 4 floors distributed: Basement floor with separate entrance from the house, consists of a large family room, 2 bedrooms and bathrooms, ensuite, sauna, gym, laundry room, interior patio and elevator to all floors of the house. On the first floor we have a double-height entrance and large windows with views that open onto a spacious living room with highquality ceiling-high windows, a large kitchen with a large island. The kitchen includes all appliances and is from the SieMatic brand. From the kitchen it opens onto an area with pergolas and a garden... Large covered and open terraces with access to the 3x7 m2 pool and a chill out area next to the pool with a Jacuzzi. From this floor we enjoy spectacular sea views. On the upper floor we have the master bedroom with bathroom and dressing room and a fourth bedroom with bathroom with access to a large terrace with panoramic views of the sea and the mountains. On the top floor of the Solarium you can enjoy dreamy summer nights with panoramic views. The last solarium floor will delight on summer nights. Natural setting in the Mijas mountain range with enough light distance to see a starry sky at night. If you want to create an extra environment in the solarium we can help you with it. Do not hesitate to make an appointment with the sales office in the promotion to see all the details. We will wait for you!