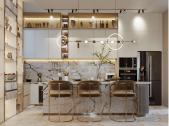

Latest luxury project of 3 villas. These last two villas have been designed by our architects, with a new exterior design with oblique columns and decorative panels with large windows facing the sea and the mountains. An amazing project!! This new project consists of 4 floors distributed: Basement floor with separate entrance from the house, consists of a large family room, 2 bedrooms and bathrooms, ensuite, sauna, gym, laundry room, interior patio and elevator to all floors of the house. On the first floor we have a double-height entrance and large windows with views that open onto a spacious living room with highquality ceiling-high windows, a large kitchen with a large island. The kitchen includes all appliances and is from the SieMatic brand. From the kitchen it opens onto an area with pergolas and a garden... Large covered and open terraces with access to the 3x7 m2 pool and a chill out area next to the pool with a Jacuzzi. From this floor we enjoy spectacular sea views. On the upper floor we have the master bedroom with bathroom and dressing room and a fourth bedroom with bathroom with access to a large terrace with panoramic views of the sea and the mountains. On the top floor of the Solarium you can enjoy dreamy summer nights with panoramic views. The last solarium floor will delight on summer nights. Natural setting in the Mijas mountain range with enough light distance to see a starry sky at night. If you want to create an extra environment in the solarium we can help you with it. Do not hesitate to make an appointment with the sales office in the promotion to see all the details. We will wait for you!