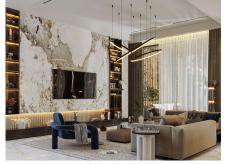

Latest luxury project of 3 villas. These last two villas have been designed by our architects, with a new exterior design with oblique columns and decorative panels with large windows facing the sea and the mountains. An amazing project!! This new project consists of 4 floors distributed: Basement floor with separate entrance from the house, consists of a large family room, 2 bedrooms and bathrooms, ensuite, sauna, gym, laundry room, interior patio and elevator to all floors of the house. On the first floor we have a double-height entrance and large windows with views that open onto a spacious living room with highquality ceiling-high windows, a large kitchen with a large island. The kitchen includes all appliances and is from the SieMatic brand. From the kitchen it opens onto an area with pergolas and a garden... Large covered and open terraces with access to the 3x7 m2 pool and a chill out area next to the pool with a Jacuzzi. From this floor we enjoy spectacular sea views. On the upper floor we have the master bedroom with bathroom and dressing room and a fourth bedroom with bathroom with access to a large terrace with panoramic views of the sea and the mountains. On the top floor of the Solarium you can enjoy dreamy summer nights with panoramic views. The last solarium floor will delight on summer nights. Natural setting in the Mijas mountain range with enough light distance to see a starry sky at night. If you want to create an extra environment in the solarium we can help you with it. Do not hesitate to make an appointment with the sales office in the promotion to see all the details. We will wait for you!