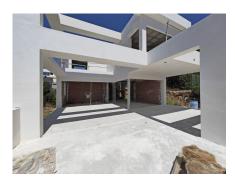

Latest luxury project of 3 villas. These last two villas have been designed by our architects, with a new exterior design with oblique columns and decorative panels with large windows facing the sea and the mountains. An amazing project!! This new project consists of 4 floors distributed: Basement floor with separate entrance from the house, consists of a large family room, 2 bedrooms and bathrooms, ensuite, sauna, gym, laundry room, interior patio and elevator to all floors of the house. On the first floor we have a double-height entrance and large windows with views that open onto a spacious living room with highquality ceiling-high windows, a large kitchen with a large island. The kitchen includes all appliances and is from the SieMatic brand. From the kitchen it opens onto an area with pergolas and a garden... Large covered and open terraces with access to the 3x7 m2 pool and a chill out area next to the pool with a Jacuzzi. From this floor we enjoy spectacular sea views. On the upper floor we have the master bedroom with bathroom and dressing room and a fourth bedroom with bathroom with access to a large terrace with panoramic views of the sea and the mountains. On the top floor of the Solarium you can enjoy dreamy summer nights with panoramic views. The last solarium floor will delight on summer nights. Natural setting in the Mijas mountain range with enough light distance to see a starry sky at night. If you want to create an extra environment in the solarium we can help you with it. Do not hesitate to make an appointment with the sales office in the promotion to see all the details. We will wait for you!