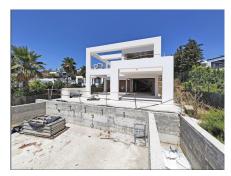

## HOUSE 3 BEDROOMS 3 BATHROOMS IN MIJAS

Mijas

REF# R3332452 - 1.350.000€

| 3    | 3     | 153 m² | 649 m² | 180 m²  |
|------|-------|--------|--------|---------|
| Beds | Baths | Built  | Plot   | Terrace |

Latest luxury project of 3 villas. These last two villas have been designed by our architects, with a new exterior design with oblique columns and decorative panels with large windows facing the sea and the mountains. An amazing project!! This new project consists of 4 floors distributed: Basement floor with separate entrance from the house, consists of a large family room, 2 bedrooms and bathrooms, ensuite, sauna, gym, laundry room, interior patio and elevator to all floors of the house. On the first floor we have a double-height entrance and large windows with views that open onto a spacious living room with highquality ceiling-high windows, a large kitchen with a large island. The kitchen includes all appliances and is from the SieMatic brand. From the kitchen it opens onto an area with pergolas and a garden... Large covered and open terraces with access to the 3x7 m2 pool and a chill out area next to the pool with a Jacuzzi. From this floor we enjoy spectacular sea views. On the upper floor we have the master bedroom with bathroom and dressing room and a fourth bedroom with bathroom with access to a large terrace with panoramic views of the sea and the mountains. On the top floor of the Solarium you can enjoy dreamy summer nights with panoramic views. The last solarium floor will delight on summer nights. Natural setting in the Mijas mountain range with enough light distance to see a starry sky at night. If you want to create an extra environment in the solarium we can help you with it. Do not hesitate to make an appointment with the sales office in the promotion to see all the details. We will wait for you!