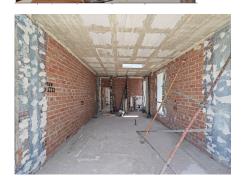

Latest luxury project of 3 villas. These last two villas have been designed by our architects, with a new exterior design with oblique columns and decorative panels with large windows facing the sea and the mountains. An amazing project!! This new project consists of 4 floors distributed: Basement floor with separate entrance from the house, consists of a large family room, 2 bedrooms and bathrooms, ensuite, sauna, gym, laundry room, interior patio and elevator to all floors of the house. On the first floor we have a double-height entrance and large windows with views that open onto a spacious living room with highquality ceiling-high windows, a large kitchen with a large island. The kitchen includes all appliances and is from the SieMatic brand. From the kitchen it opens onto an area with pergolas and a garden... Large covered and open terraces with access to the 3x7 m2 pool and a chill out area next to the pool with a Jacuzzi. From this floor we enjoy spectacular sea views. On the upper floor we have the master bedroom with bathroom and dressing room and a fourth bedroom with bathroom with access to a large terrace with panoramic views of the sea and the mountains. On the top floor of the Solarium you can enjoy dreamy summer nights with panoramic views. The last solarium floor will delight on summer nights. Natural setting in the Mijas mountain range with enough light distance to see a starry sky at night. If you want to create an extra environment in the solarium we can help you with it. Do not hesitate to make an appointment with the sales office in the promotion to see all the details. We will wait for you!