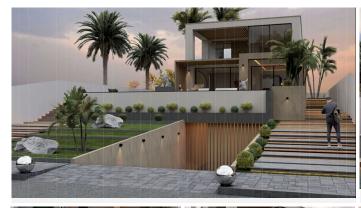

Latest luxury project of 3 villas. These last two villas have been designed by our architects, with a new exterior design with oblique columns and decorative panels with large windows facing the sea and the mountains. An amazing project!! This new project consists of 4 floors distributed: Basement floor with separate entrance from the house, consists of a large family room, 2 bedrooms and bathrooms, ensuite, sauna, gym, laundry room, interior patio and elevator to all floors of the house. On the first floor we have a double-height entrance and large windows with views that open onto a spacious living room with highquality ceiling-high windows, a large kitchen with a large island. The kitchen includes all appliances and is from the SieMatic brand. From the kitchen it opens onto an area with pergolas and a garden... Large covered and open terraces with access to the 3x7 m2 pool and a chill out area next to the pool with a Jacuzzi. From this floor we enjoy spectacular sea views. On the upper floor we have the master bedroom with bathroom and dressing room and a fourth bedroom with bathroom with access to a large terrace with panoramic views of the sea and the mountains. On the top floor of the Solarium you can enjoy dreamy summer nights with panoramic views. The last solarium floor will delight on summer nights. Natural setting in the Mijas mountain range with enough light distance to see a starry sky at night. If you want to create an extra environment in the solarium we can help you with it. Do not hesitate to make an appointment with the sales office in the promotion to see all the details. We will wait for you!