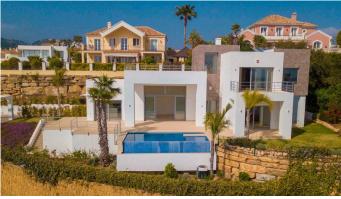

#### REF# R3269704 - 2.000.000€

| 4    | 4     | 488 m² | 87 m <sup>2</sup> |
|------|-------|--------|-------------------|
| Beds | Baths | Built  | Terrace           |

Contemporary four bedroom, south facing villa in this development, Benahavis, only a short drive to the beach, Puerto Banus and all leisure amenities. The villa is in an elevated position with wonderful sea and mountain views. There is a large bright living area with a fireplace and access to the partially covered terraces, garden and infinity swimming pool, a fully fitted kitchen with island; the master suite and three guest suites. Other features include hot and cold air conditioning and marble floors.