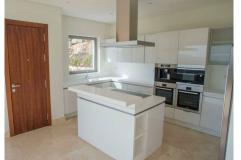

#### REF# R3269704 - 2.000.000€

| 4    | 4     | 488 m² | 87 m <sup>2</sup> |
|------|-------|--------|-------------------|
| Beds | Baths | Built  | Terrace           |

Contemporary four bedroom, south facing villa in this development, Benahavis, only a short drive to the beach, Puerto Banus and all leisure amenities. The villa is in an elevated position with wonderful sea and mountain views. There is a large bright living area with a fireplace and access to the partially covered terraces, garden and infinity swimming pool, a fully fitted kitchen with island; the master suite and three guest suites. Other features include hot and cold air conditioning and marble floors.