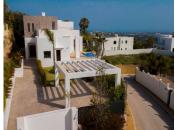

#### REF# R3269704 - 2.000.000€

| 4    | 4     | 488 m² | 87 m <sup>2</sup> |
|------|-------|--------|-------------------|
| Beds | Baths | Built  | Terrace           |

Contemporary four bedroom, south facing villa in this development, Benahavis, only a short drive to the beach, Puerto Banus and all leisure amenities. The villa is in an elevated position with wonderful sea and mountain views. There is a large bright living area with a fireplace and access to the partially covered terraces, garden and infinity swimming pool, a fully fitted kitchen with island; the master suite and three guest suites. Other features include hot and cold air conditioning and marble floors.