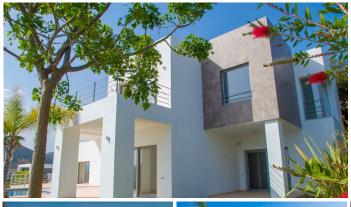

#### REF# R3269704 - 2.000.000€

| 4    | 4     | 488 m² | 87 m <sup>2</sup> |
|------|-------|--------|-------------------|
| Beds | Baths | Built  | Terrace           |

Contemporary four bedroom, south facing villa in this development, Benahavis, only a short drive to the beach, Puerto Banus and all leisure amenities. The villa is in an elevated position with wonderful sea and mountain views. There is a large bright living area with a fireplace and access to the partially covered terraces, garden and infinity swimming pool, a fully fitted kitchen with island; the master suite and three guest suites. Other features include hot and cold air conditioning and marble floors.