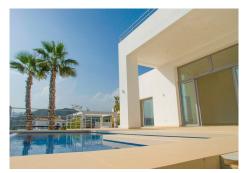

#### REF# R3269704 - 2.000.000€

| 4    | 4     | 488 m² | 87 m <sup>2</sup> |
|------|-------|--------|-------------------|
| Beds | Baths | Built  | Terrace           |

Contemporary four bedroom, south facing villa in this development, Benahavis, only a short drive to the beach, Puerto Banus and all leisure amenities. The villa is in an elevated position with wonderful sea and mountain views. There is a large bright living area with a fireplace and access to the partially covered terraces, garden and infinity swimming pool, a fully fitted kitchen with island; the master suite and three guest suites. Other features include hot and cold air conditioning and marble floors.