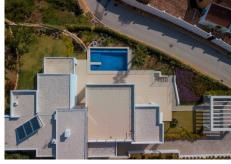

#### REF# R3269704 - 2.000.000€

| 4    | 4     | 488 m² | 87 m <sup>2</sup> |
|------|-------|--------|-------------------|
| Beds | Baths | Built  | Terrace           |

Contemporary four bedroom, south facing villa in this development, Benahavis, only a short drive to the beach, Puerto Banus and all leisure amenities. The villa is in an elevated position with wonderful sea and mountain views. There is a large bright living area with a fireplace and access to the partially covered terraces, garden and infinity swimming pool, a fully fitted kitchen with island; the master suite and three guest suites. Other features include hot and cold air conditioning and marble floors.