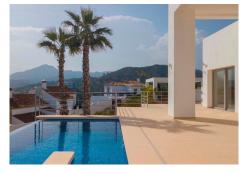

#### REF# R3269704 - 2.000.000€

| 4    | 4     | 488 m² | 87 m <sup>2</sup> |
|------|-------|--------|-------------------|
| Beds | Baths | Built  | Terrace           |

Contemporary four bedroom, south facing villa in this development, Benahavis, only a short drive to the beach, Puerto Banus and all leisure amenities. The villa is in an elevated position with wonderful sea and mountain views. There is a large bright living area with a fireplace and access to the partially covered terraces, garden and infinity swimming pool, a fully fitted kitchen with island; the master suite and three guest suites. Other features include hot and cold air conditioning and marble floors.