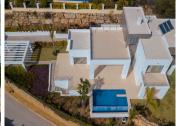

#### REF# R3269704 - 2.000.000€

| 4    | 4     | 488 m² | 87 m <sup>2</sup> |
|------|-------|--------|-------------------|
| Beds | Baths | Built  | Terrace           |

Contemporary four bedroom, south facing villa in this development, Benahavis, only a short drive to the beach, Puerto Banus and all leisure amenities. The villa is in an elevated position with wonderful sea and mountain views. There is a large bright living area with a fireplace and access to the partially covered terraces, garden and infinity swimming pool, a fully fitted kitchen with island; the master suite and three guest suites. Other features include hot and cold air conditioning and marble floors.