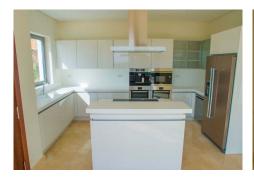

#### REF# R3269704 - 2.000.000€

| 4    | 4     | 488 m² | 87 m <sup>2</sup> |
|------|-------|--------|-------------------|
| Beds | Baths | Built  | Terrace           |

Contemporary four bedroom, south facing villa in this development, Benahavis, only a short drive to the beach, Puerto Banus and all leisure amenities. The villa is in an elevated position with wonderful sea and mountain views. There is a large bright living area with a fireplace and access to the partially covered terraces, garden and infinity swimming pool, a fully fitted kitchen with island; the master suite and three guest suites. Other features include hot and cold air conditioning and marble floors.