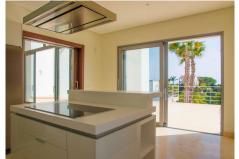

#### REF# R3269704 - 2.000.000€

| 4    | 4     | 488 m² | 87 m <sup>2</sup> |
|------|-------|--------|-------------------|
| Beds | Baths | Built  | Terrace           |

Contemporary four bedroom, south facing villa in this development, Benahavis, only a short drive to the beach, Puerto Banus and all leisure amenities. The villa is in an elevated position with wonderful sea and mountain views. There is a large bright living area with a fireplace and access to the partially covered terraces, garden and infinity swimming pool, a fully fitted kitchen with island; the master suite and three guest suites. Other features include hot and cold air conditioning and marble floors.