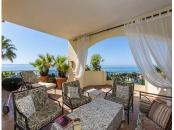

## PENTHOUSE 3 BEDROOMS 2.5 BATHROOMS IN ELVIRIA

Elviria

REF# R3262951 - 2.100.000€

| 3    | 2.5   | 324 m² | 117 m²  |
|------|-------|--------|---------|
| Beds | Baths | Built  | Terrace |

Amazing front line beach penthouse in Hacienda Playa Phase 2 in Elviria, East Marbella. This stunning penthouse offers the most incredible sea views and spectacular sunsets every evening. The apartment offers on one level three bedrooms, two bathrooms, guest toilet, large and bright kitchen with separate utility room, very large living room and dining room with access to sunny and partly covered and glazed terrace with southwest orientation. There is a roof terrace boasting breathtaking views of the coast and lots of privacy. Gated complex with gardens and pool. Sold fully furnished, new kitchen, marble floors, new air conditioning hot and cold, underfloor heating in the master bathroom and including as well storage room and underground parking space. Lift. Within walking distance to all local amenities.