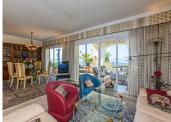

## PENTHOUSE 3 BEDROOMS 2.5 BATHROOMS IN ELVIRIA

Elviria

REF# R3262951 - 2.100.000€

| 3    | 2.5   | 324 m² | 117 m²  |
|------|-------|--------|---------|
| Beds | Baths | Built  | Terrace |

Amazing front line beach penthouse in Hacienda Playa Phase 2 in Elviria, East Marbella. This stunning penthouse offers the most incredible sea views and spectacular sunsets every evening. The apartment offers on one level three bedrooms, two bathrooms, guest toilet, large and bright kitchen with separate utility room, very large living room and dining room with access to sunny and partly covered and glazed terrace with southwest orientation. There is a roof terrace boasting breathtaking views of the coast and lots of privacy. Gated complex with gardens and pool. Sold fully furnished, new kitchen, marble floors, new air conditioning hot and cold, underfloor heating in the master bathroom and including as well storage room and underground parking space. Lift. Within walking distance to all local amenities.