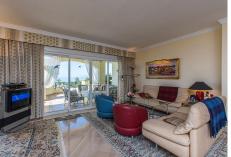

## PENTHOUSE 3 BEDROOMS 2.5 BATHROOMS IN ELVIRIA

Elviria

REF# R3262951 - 2.100.000€

| 3    | 2.5   | 324 m² | 117 m²  |
|------|-------|--------|---------|
| Beds | Baths | Built  | Terrace |

Amazing front line beach penthouse in Hacienda Playa Phase 2 in Elviria, East Marbella. This stunning penthouse offers the most incredible sea views and spectacular sunsets every evening. The apartment offers on one level three bedrooms, two bathrooms, guest toilet, large and bright kitchen with separate utility room, very large living room and dining room with access to sunny and partly covered and glazed terrace with southwest orientation. There is a roof terrace boasting breathtaking views of the coast and lots of privacy. Gated complex with gardens and pool. Sold fully furnished, new kitchen, marble floors, new air conditioning hot and cold, underfloor heating in the master bathroom and including as well storage room and underground parking space. Lift. Within walking distance to all local amenities.