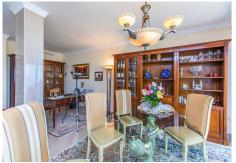

## PENTHOUSE 3 BEDROOMS 2.5 BATHROOMS IN ELVIRIA

Elviria

REF# R3262951 - 2.100.000€

| 3    | 2.5   | 324 m² | 117 m²  |
|------|-------|--------|---------|
| Beds | Baths | Built  | Terrace |

Amazing front line beach penthouse in Hacienda Playa Phase 2 in Elviria, East Marbella. This stunning penthouse offers the most incredible sea views and spectacular sunsets every evening. The apartment offers on one level three bedrooms, two bathrooms, guest toilet, large and bright kitchen with separate utility room, very large living room and dining room with access to sunny and partly covered and glazed terrace with southwest orientation. There is a roof terrace boasting breathtaking views of the coast and lots of privacy. Gated complex with gardens and pool. Sold fully furnished, new kitchen, marble floors, new air conditioning hot and cold, underfloor heating in the master bathroom and including as well storage room and underground parking space. Lift. Within walking distance to all local amenities.