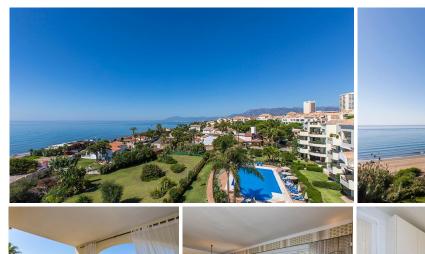

## PENTHOUSE 3 BEDROOMS 2.5 BATHROOMS IN ELVIRIA

Elviria

REF# R3262951 - 2.100.000€

| 3    | 2.5   | 324 m² | 117 m²  |
|------|-------|--------|---------|
| Beds | Baths | Built  | Terrace |

Amazing front line beach penthouse in Hacienda Playa Phase 2 in Elviria, East Marbella. This stunning penthouse offers the most incredible sea views and spectacular sunsets every evening. The apartment offers on one level three bedrooms, two bathrooms, guest toilet, large and bright kitchen with separate utility room, very large living room and dining room with access to sunny and partly covered and glazed terrace with southwest orientation. There is a roof terrace boasting breathtaking views of the coast and lots of privacy. Gated complex with gardens and pool. Sold fully furnished, new kitchen, marble floors, new air conditioning hot and cold, underfloor heating in the master bathroom and including as well storage room and underground parking space. Lift. Within walking distance to all local amenities.