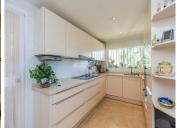

## PENTHOUSE 3 BEDROOMS 2.5 BATHROOMS IN ELVIRIA

Elviria

REF# R3262951 - 2.100.000€

| 3    | 2.5   | 324 m² | 117 m²  |
|------|-------|--------|---------|
| Beds | Baths | Built  | Terrace |

Amazing front line beach penthouse in Hacienda Playa Phase 2 in Elviria, East Marbella. This stunning penthouse offers the most incredible sea views and spectacular sunsets every evening. The apartment offers on one level three bedrooms, two bathrooms, guest toilet, large and bright kitchen with separate utility room, very large living room and dining room with access to sunny and partly covered and glazed terrace with southwest orientation. There is a roof terrace boasting breathtaking views of the coast and lots of privacy. Gated complex with gardens and pool. Sold fully furnished, new kitchen, marble floors, new air conditioning hot and cold, underfloor heating in the master bathroom and including as well storage room and underground parking space. Lift. Within walking distance to all local amenities.