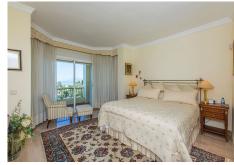

## PENTHOUSE 3 BEDROOMS 2.5 BATHROOMS IN ELVIRIA

Elviria

REF# R3262951 - 2.100.000€

| 3    | 2.5   | 324 m² | 117 m²  |
|------|-------|--------|---------|
| Beds | Baths | Built  | Terrace |

Amazing front line beach penthouse in Hacienda Playa Phase 2 in Elviria, East Marbella. This stunning penthouse offers the most incredible sea views and spectacular sunsets every evening. The apartment offers on one level three bedrooms, two bathrooms, guest toilet, large and bright kitchen with separate utility room, very large living room and dining room with access to sunny and partly covered and glazed terrace with southwest orientation. There is a roof terrace boasting breathtaking views of the coast and lots of privacy. Gated complex with gardens and pool. Sold fully furnished, new kitchen, marble floors, new air conditioning hot and cold, underfloor heating in the master bathroom and including as well storage room and underground parking space. Lift. Within walking distance to all local amenities.