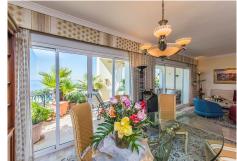

## PENTHOUSE 3 BEDROOMS 2.5 BATHROOMS IN ELVIRIA

Elviria

REF# R3262951 - 2.100.000€

| 3    | 2.5   | 324 m² | 117 m²  |
|------|-------|--------|---------|
| Beds | Baths | Built  | Terrace |

Amazing front line beach penthouse in Hacienda Playa Phase 2 in Elviria, East Marbella. This stunning penthouse offers the most incredible sea views and spectacular sunsets every evening. The apartment offers on one level three bedrooms, two bathrooms, guest toilet, large and bright kitchen with separate utility room, very large living room and dining room with access to sunny and partly covered and glazed terrace with southwest orientation. There is a roof terrace boasting breathtaking views of the coast and lots of privacy. Gated complex with gardens and pool. Sold fully furnished, new kitchen, marble floors, new air conditioning hot and cold, underfloor heating in the master bathroom and including as well storage room and underground parking space. Lift. Within walking distance to all local amenities.