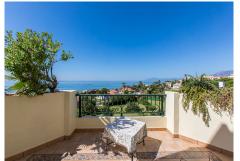

## PENTHOUSE 3 BEDROOMS 2.5 BATHROOMS IN ELVIRIA

Elviria

REF# R3262951 - 2.100.000€

| 3    | 2.5   | 324 m² | 117 m²  |
|------|-------|--------|---------|
| Beds | Baths | Built  | Terrace |

Amazing front line beach penthouse in Hacienda Playa Phase 2 in Elviria, East Marbella. This stunning penthouse offers the most incredible sea views and spectacular sunsets every evening. The apartment offers on one level three bedrooms, two bathrooms, guest toilet, large and bright kitchen with separate utility room, very large living room and dining room with access to sunny and partly covered and glazed terrace with southwest orientation. There is a roof terrace boasting breathtaking views of the coast and lots of privacy. Gated complex with gardens and pool. Sold fully furnished, new kitchen, marble floors, new air conditioning hot and cold, underfloor heating in the master bathroom and including as well storage room and underground parking space. Lift. Within walking distance to all local amenities.