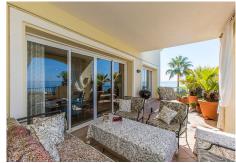

## PENTHOUSE 3 BEDROOMS 2.5 BATHROOMS IN ELVIRIA

Elviria

REF# R3262951 - 2.100.000€

| 3    | 2.5   | 324 m² | 117 m²  |
|------|-------|--------|---------|
| Beds | Baths | Built  | Terrace |

Amazing front line beach penthouse in Hacienda Playa Phase 2 in Elviria, East Marbella. This stunning penthouse offers the most incredible sea views and spectacular sunsets every evening. The apartment offers on one level three bedrooms, two bathrooms, guest toilet, large and bright kitchen with separate utility room, very large living room and dining room with access to sunny and partly covered and glazed terrace with southwest orientation. There is a roof terrace boasting breathtaking views of the coast and lots of privacy. Gated complex with gardens and pool. Sold fully furnished, new kitchen, marble floors, new air conditioning hot and cold, underfloor heating in the master bathroom and including as well storage room and underground parking space. Lift. Within walking distance to all local amenities.