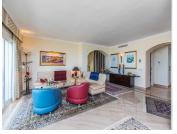

## PENTHOUSE 3 BEDROOMS 2.5 BATHROOMS IN ELVIRIA

Elviria

REF# R3262951 - 2.100.000€

| 3    | 2.5   | 324 m² | 117 m²  |
|------|-------|--------|---------|
| Beds | Baths | Built  | Terrace |

Amazing front line beach penthouse in Hacienda Playa Phase 2 in Elviria, East Marbella. This stunning penthouse offers the most incredible sea views and spectacular sunsets every evening. The apartment offers on one level three bedrooms, two bathrooms, guest toilet, large and bright kitchen with separate utility room, very large living room and dining room with access to sunny and partly covered and glazed terrace with southwest orientation. There is a roof terrace boasting breathtaking views of the coast and lots of privacy. Gated complex with gardens and pool. Sold fully furnished, new kitchen, marble floors, new air conditioning hot and cold, underfloor heating in the master bathroom and including as well storage room and underground parking space. Lift. Within walking distance to all local amenities.