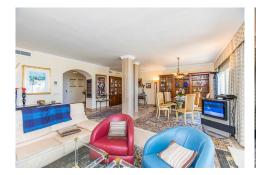

## PENTHOUSE 3 BEDROOMS 2.5 BATHROOMS IN ELVIRIA

Elviria

REF# R3262951 - 2.100.000€

| 3    | 2.5   | 324 m² | 117 m²  |
|------|-------|--------|---------|
| Beds | Baths | Built  | Terrace |

Amazing front line beach penthouse in Hacienda Playa Phase 2 in Elviria, East Marbella. This stunning penthouse offers the most incredible sea views and spectacular sunsets every evening. The apartment offers on one level three bedrooms, two bathrooms, guest toilet, large and bright kitchen with separate utility room, very large living room and dining room with access to sunny and partly covered and glazed terrace with southwest orientation. There is a roof terrace boasting breathtaking views of the coast and lots of privacy. Gated complex with gardens and pool. Sold fully furnished, new kitchen, marble floors, new air conditioning hot and cold, underfloor heating in the master bathroom and including as well storage room and underground parking space. Lift. Within walking distance to all local amenities.