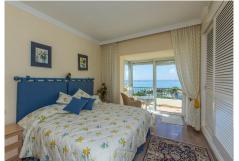

## PENTHOUSE 3 BEDROOMS 2.5 BATHROOMS IN ELVIRIA

Elviria

REF# R3262951 - 2.100.000€

| 3    | 2.5   | 324 m² | 117 m²  |
|------|-------|--------|---------|
| Beds | Baths | Built  | Terrace |

Amazing front line beach penthouse in Hacienda Playa Phase 2 in Elviria, East Marbella. This stunning penthouse offers the most incredible sea views and spectacular sunsets every evening. The apartment offers on one level three bedrooms, two bathrooms, guest toilet, large and bright kitchen with separate utility room, very large living room and dining room with access to sunny and partly covered and glazed terrace with southwest orientation. There is a roof terrace boasting breathtaking views of the coast and lots of privacy. Gated complex with gardens and pool. Sold fully furnished, new kitchen, marble floors, new air conditioning hot and cold, underfloor heating in the master bathroom and including as well storage room and underground parking space. Lift. Within walking distance to all local amenities.