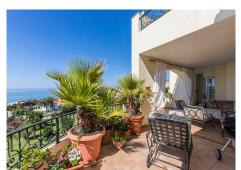

## PENTHOUSE 3 BEDROOMS 2.5 BATHROOMS IN ELVIRIA

Elviria

REF# R3262951 - 2.100.000€

| 3    | 2.5   | 324 m² | 117 m²  |
|------|-------|--------|---------|
| Beds | Baths | Built  | Terrace |

Amazing front line beach penthouse in Hacienda Playa Phase 2 in Elviria, East Marbella. This stunning penthouse offers the most incredible sea views and spectacular sunsets every evening. The apartment offers on one level three bedrooms, two bathrooms, guest toilet, large and bright kitchen with separate utility room, very large living room and dining room with access to sunny and partly covered and glazed terrace with southwest orientation. There is a roof terrace boasting breathtaking views of the coast and lots of privacy. Gated complex with gardens and pool. Sold fully furnished, new kitchen, marble floors, new air conditioning hot and cold, underfloor heating in the master bathroom and including as well storage room and underground parking space. Lift. Within walking distance to all local amenities.