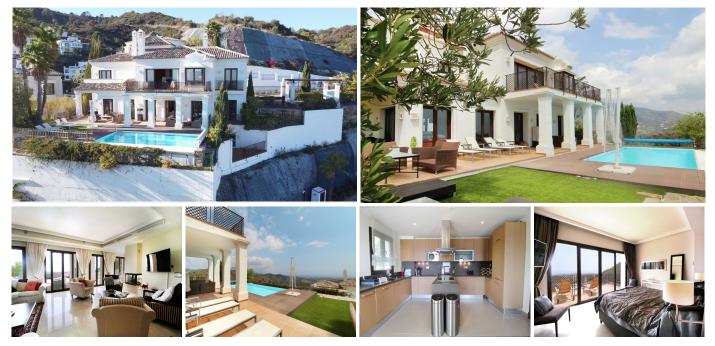

## HOUSE 5 BEDROOMS 5.5 BATHROOMS IN BENAHAVÍS

Benahavís

## REF# R3250426 - 1.795.000€

| 5    | 5.5   | 639 m <sup>2</sup> | 939 m² | 41 m²   |
|------|-------|--------------------|--------|---------|
| Beds | Baths | Built              | Plot   | Terrace |

Situated on a gated community just a short walk from the beautiful village of Benahavis and all its famous restaurants, and just seven kilometres inland from the glamourous coastal hotspots of Puerto Banus and Marbella lies this contemporary south facing villa with absolutely stunning views out over the Mediterranean. This is a very spacious property with five large en-suite bedrooms distributed over three floors. The living & dining areas are open plan with lots of windows giving it a bright and airy feel throughout the day. Off the living room is a covered terrace which looks out to the heated pool and gardens, both maintained by the community and enjoy those amazing views out over the Mediterranean and La Concha mountain. The dining area is separated by the central fireplace and leads through to the large modern kitchen and breakfast area. The enormous lower level is currently used as a games room with bar, cinema and gym and enjoys natural light and views over the mountains. The standard of finish is high with underfloor heating in the bathrooms and good quality doors, windows and marble floors. The villa has private parking for two cars and plenty of storage rooms. The development is gated and has 24h security guards. This villa would make a fantastic low maintenance permanent residence or a perfect lock up and leave holiday home, which also has fantastic rental potential.