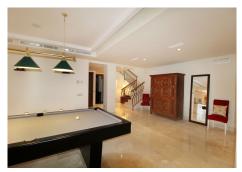

## REF# R3250426 - 1.795.000€

| 5    | 5.5   | 639 m <sup>2</sup> | 939 m² | 41 m²   |
|------|-------|--------------------|--------|---------|
| Beds | Baths | Built              | Plot   | Terrace |

Situated on a gated community just a short walk from the beautiful village of Benahavis and all its famous restaurants, and just seven kilometres inland from the glamourous coastal hotspots of Puerto Banus and Marbella lies this contemporary south facing villa with absolutely stunning views out over the Mediterranean. This is a very spacious property with five large en-suite bedrooms distributed over three floors. The living & dining areas are open plan with lots of windows giving it a bright and airy feel throughout the day. Off the living room is a covered terrace which looks out to the heated pool and gardens, both maintained by the community and enjoy those amazing views out over the Mediterranean and La Concha mountain. The dining area is separated by the central fireplace and leads through to the large modern kitchen and breakfast area. The enormous lower level is currently used as a games room with bar, cinema and gym and enjoys natural light and views over the mountains. The standard of finish is high with underfloor heating in the bathrooms and good quality doors, windows and marble floors. The villa has private parking for two cars and plenty of storage rooms. The development is gated and has 24h security guards. This villa would make a fantastic low maintenance permanent residence or a perfect lock up and leave holiday home, which also has fantastic rental potential.