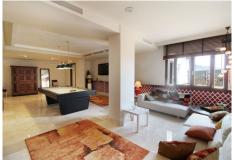

## REF# R3250426 - 1.795.000€

| 5    | 5.5   | 639 m <sup>2</sup> | 939 m² | 41 m²   |
|------|-------|--------------------|--------|---------|
| Beds | Baths | Built              | Plot   | Terrace |

Situated on a gated community just a short walk from the beautiful village of Benahavis and all its famous restaurants, and just seven kilometres inland from the glamourous coastal hotspots of Puerto Banus and Marbella lies this contemporary south facing villa with absolutely stunning views out over the Mediterranean. This is a very spacious property with five large en-suite bedrooms distributed over three floors. The living & dining areas are open plan with lots of windows giving it a bright and airy feel throughout the day. Off the living room is a covered terrace which looks out to the heated pool and gardens, both maintained by the community and enjoy those amazing views out over the Mediterranean and La Concha mountain. The dining area is separated by the central fireplace and leads through to the large modern kitchen and breakfast area. The enormous lower level is currently used as a games room with bar, cinema and gym and enjoys natural light and views over the mountains. The standard of finish is high with underfloor heating in the bathrooms and good quality doors, windows and marble floors. The villa has private parking for two cars and plenty of storage rooms. The development is gated and has 24h security guards. This villa would make a fantastic low maintenance permanent residence or a perfect lock up and leave holiday home, which also has fantastic rental potential.