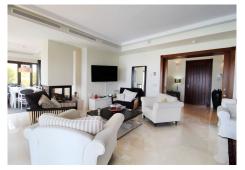

## REF# R3250426 - 1.795.000€

| 5    | 5.5   | 639 m <sup>2</sup> | 939 m² | 41 m²   |
|------|-------|--------------------|--------|---------|
| Beds | Baths | Built              | Plot   | Terrace |

Situated on a gated community just a short walk from the beautiful village of Benahavis and all its famous restaurants, and just seven kilometres inland from the glamourous coastal hotspots of Puerto Banus and Marbella lies this contemporary south facing villa with absolutely stunning views out over the Mediterranean. This is a very spacious property with five large en-suite bedrooms distributed over three floors. The living & dining areas are open plan with lots of windows giving it a bright and airy feel throughout the day. Off the living room is a covered terrace which looks out to the heated pool and gardens, both maintained by the community and enjoy those amazing views out over the Mediterranean and La Concha mountain. The dining area is separated by the central fireplace and leads through to the large modern kitchen and breakfast area. The enormous lower level is currently used as a games room with bar, cinema and gym and enjoys natural light and views over the mountains. The standard of finish is high with underfloor heating in the bathrooms and good quality doors, windows and marble floors. The villa has private parking for two cars and plenty of storage rooms. The development is gated and has 24h security guards. This villa would make a fantastic low maintenance permanent residence or a perfect lock up and leave holiday home, which also has fantastic rental potential.