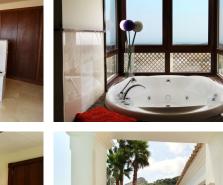

## REF# R3250426 - 1.795.000€

| 5    | 5.5   | 639 m <sup>2</sup> | 939 m² | 41 m²   |
|------|-------|--------------------|--------|---------|
| Beds | Baths | Built              | Plot   | Terrace |

Situated on a gated community just a short walk from the beautiful village of Benahavis and all its famous restaurants, and just seven kilometres inland from the glamourous coastal hotspots of Puerto Banus and Marbella lies this contemporary south facing villa with absolutely stunning views out over the Mediterranean. This is a very spacious property with five large en-suite bedrooms distributed over three floors. The living & dining areas are open plan with lots of windows giving it a bright and airy feel throughout the day. Off the living room is a covered terrace which looks out to the heated pool and gardens, both maintained by the community and enjoy those amazing views out over the Mediterranean and La Concha mountain. The dining area is separated by the central fireplace and leads through to the large modern kitchen and breakfast area. The enormous lower level is currently used as a games room with bar, cinema and gym and enjoys natural light and views over the mountains. The standard of finish is high with underfloor heating in the bathrooms and good quality doors, windows and marble floors. The villa has private parking for two cars and plenty of storage rooms. The development is gated and has 24h security guards. This villa would make a fantastic low maintenance permanent residence or a perfect lock up and leave holiday home, which also has fantastic rental potential.