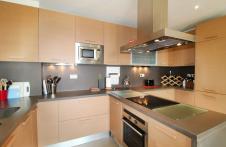

## REF# R3250426 - 1.795.000€

| 5    | 5.5   | 639 m <sup>2</sup> | 939 m² | 41 m²   |
|------|-------|--------------------|--------|---------|
| Beds | Baths | Built              | Plot   | Terrace |

Situated on a gated community just a short walk from the beautiful village of Benahavis and all its famous restaurants, and just seven kilometres inland from the glamourous coastal hotspots of Puerto Banus and Marbella lies this contemporary south facing villa with absolutely stunning views out over the Mediterranean. This is a very spacious property with five large en-suite bedrooms distributed over three floors. The living & dining areas are open plan with lots of windows giving it a bright and airy feel throughout the day. Off the living room is a covered terrace which looks out to the heated pool and gardens, both maintained by the community and enjoy those amazing views out over the Mediterranean and La Concha mountain. The dining area is separated by the central fireplace and leads through to the large modern kitchen and breakfast area. The enormous lower level is currently used as a games room with bar, cinema and gym and enjoys natural light and views over the mountains. The standard of finish is high with underfloor heating in the bathrooms and good quality doors, windows and marble floors. The villa has private parking for two cars and plenty of storage rooms. The development is gated and has 24h security guards. This villa would make a fantastic low maintenance permanent residence or a perfect lock up and leave holiday home, which also has fantastic rental potential.