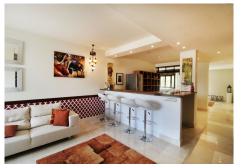

## REF# R3250426 - 1.795.000€

| 5    | 5.5   | 639 m <sup>2</sup> | 939 m² | 41 m²   |
|------|-------|--------------------|--------|---------|
| Beds | Baths | Built              | Plot   | Terrace |

Situated on a gated community just a short walk from the beautiful village of Benahavis and all its famous restaurants, and just seven kilometres inland from the glamourous coastal hotspots of Puerto Banus and Marbella lies this contemporary south facing villa with absolutely stunning views out over the Mediterranean. This is a very spacious property with five large en-suite bedrooms distributed over three floors. The living & dining areas are open plan with lots of windows giving it a bright and airy feel throughout the day. Off the living room is a covered terrace which looks out to the heated pool and gardens, both maintained by the community and enjoy those amazing views out over the Mediterranean and La Concha mountain. The dining area is separated by the central fireplace and leads through to the large modern kitchen and breakfast area. The enormous lower level is currently used as a games room with bar, cinema and gym and enjoys natural light and views over the mountains. The standard of finish is high with underfloor heating in the bathrooms and good quality doors, windows and marble floors. The villa has private parking for two cars and plenty of storage rooms. The development is gated and has 24h security guards. This villa would make a fantastic low maintenance permanent residence or a perfect lock up and leave holiday home, which also has fantastic rental potential.