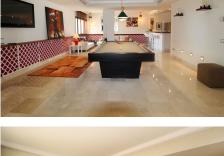

## REF# R3250426 - 1.795.000€

| 5    | 5.5   | 639 m <sup>2</sup> | 939 m² | 41 m²   |
|------|-------|--------------------|--------|---------|
| Beds | Baths | Built              | Plot   | Terrace |

Situated on a gated community just a short walk from the beautiful village of Benahavis and all its famous restaurants, and just seven kilometres inland from the glamourous coastal hotspots of Puerto Banus and Marbella lies this contemporary south facing villa with absolutely stunning views out over the Mediterranean. This is a very spacious property with five large en-suite bedrooms distributed over three floors. The living & dining areas are open plan with lots of windows giving it a bright and airy feel throughout the day. Off the living room is a covered terrace which looks out to the heated pool and gardens, both maintained by the community and enjoy those amazing views out over the Mediterranean and La Concha mountain. The dining area is separated by the central fireplace and leads through to the large modern kitchen and breakfast area. The enormous lower level is currently used as a games room with bar, cinema and gym and enjoys natural light and views over the mountains. The standard of finish is high with underfloor heating in the bathrooms and good quality doors, windows and marble floors. The villa has private parking for two cars and plenty of storage rooms. The development is gated and has 24h security guards. This villa would make a fantastic low maintenance permanent residence or a perfect lock up and leave holiday home, which also has fantastic rental potential.