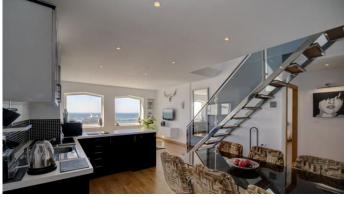

An exceptional duplex penthouse located second line in Puerto Banus providing superb views of the yachting marina. The penthouse has been carefully decorated in modern neutral tones and boasts two terraces from where you can enjoy the spectacular views across the port. The accommodation comprises of 3 bedrooms and 2 bathrooms. The master bedroom is en suite and has its own private balcony. The other two guest bedrooms share the family bathroom. The spacious living area has a fully fitted L-shape, open plan kitchen with spacious dining area. What makes this apartment so special is that on the upper floor there is a second living room which leads to a beautiful terrace from where you can sit and enjoy the views over the harbour. Included in the price of the apartment is an underground parking space which is vital in this busy port.