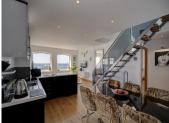

An exceptional duplex penthouse located second line in Puerto Banus providing superb views of the yachting marina. The penthouse has been carefully decorated in modern neutral tones and boasts two terraces from where you can enjoy the spectacular views across the port. The accommodation comprises of 3 bedrooms and 2 bathrooms. The master bedroom is en suite and has its own private balcony. The other two guest bedrooms share the family bathroom. The spacious living area has a fully fitted L-shape, open plan kitchen with spacious dining area. What makes this apartment so special is that on the upper floor there is a second living room which leads to a beautiful terrace from where you can sit and enjoy the views over the harbour. Included in the price of the apartment is an underground parking space which is vital in this busy port.