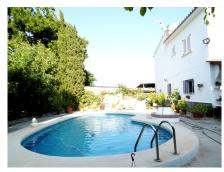

#### REF# R3240280 - 915.000€

| 6    | 3     | 473 m² | 2654 m² | 60 m²   |
|------|-------|--------|---------|---------|
| Beds | Baths | Built  | Plot    | Terrace |

CLOSE TO LA TROCHA COMERCIAL CENTER! Andalousian style villa in town with pool, tropical gardens and fruit trees. Has its own well. The house offers a large outdoor space with patio, sitting area and barbacue, ideal to enjoy a meal "al fresco". The lower level offers on the garage a guest apartment of 1 bed, 1 bath and open plan kitchen with dining area and lounge. An internal lift takes you to the main floor with 3 double bedrooms, hall entrance, fully fitted rustic kitchen, 1 bahtroom and 2 lounges, on 2 levels with fireplace, very elegant. There is an apartment with separate entrance offering 2 bedrooms, lounge dining, kitchen and bathroom, with its own garage and porch. Ideal for country lovers who like to be close to all amenities. Detached Villa, Coín, Costa del Sol. 6 Bedrooms, 3 Bathrooms, Built 473 m², Terrace 60 m², Garden/Plot 2654 m². Setting: Commercial Area, Village, Close To Golf, Close To Shops. Condition: Good. Pool: Private. Climate Control: Air Conditioning, Fireplace. Features: Lift, Fitted Wardrobes, Near Transport, Private Terrace, ADSL / WIFI, Guest Apartment, Storage Room, Utility Room, Disabled Access, Marble Flooring, Staff Accommodation. Furniture: Not Furnished. Kitchen: Fully Fitted. Garden: Private. Parking: Garage, More Than One. Utilities: Electricity, Drinkable Water. Category: Resale.