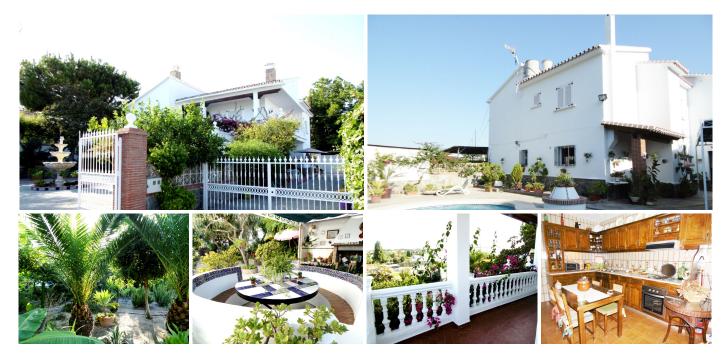

#### REF# R3240280 - 915.000€

| 6    | 3     | 473 m² | 2654 m² | 60 m²   |
|------|-------|--------|---------|---------|
| Beds | Baths | Built  | Plot    | Terrace |

CLOSE TO LA TROCHA COMERCIAL CENTER! Andalousian style villa in town with pool, tropical gardens and fruit trees. Has its own well. The house offers a large outdoor space with patio, sitting area and barbacue, ideal to enjoy a meal "al fresco". The lower level offers on the garage a guest apartment of 1 bed, 1 bath and open plan kitchen with dining area and lounge. An internal lift takes you to the main floor with 3 double bedrooms, hall entrance, fully fitted rustic kitchen, 1 bahtroom and 2 lounges, on 2 levels with fireplace, very elegant. There is an apartment with separate entrance offering 2 bedrooms, lounge dining, kitchen and bathroom, with its own garage and porch. Ideal for country lovers who like to be close to all amenities. Detached Villa, Coín, Costa del Sol. 6 Bedrooms, 3 Bathrooms, Built 473 m², Terrace 60 m², Garden/Plot 2654 m². Setting: Commercial Area, Village, Close To Golf, Close To Shops. Condition: Good. Pool: Private. Climate Control: Air Conditioning, Fireplace. Features: Lift, Fitted Wardrobes, Near Transport, Private Terrace, ADSL / WIFI, Guest Apartment, Storage Room, Utility Room, Disabled Access, Marble Flooring, Staff Accommodation. Furniture: Not Furnished. Kitchen: Fully Fitted. Garden: Private. Parking: Garage, More Than One. Utilities: Electricity, Drinkable Water. Category: Resale.