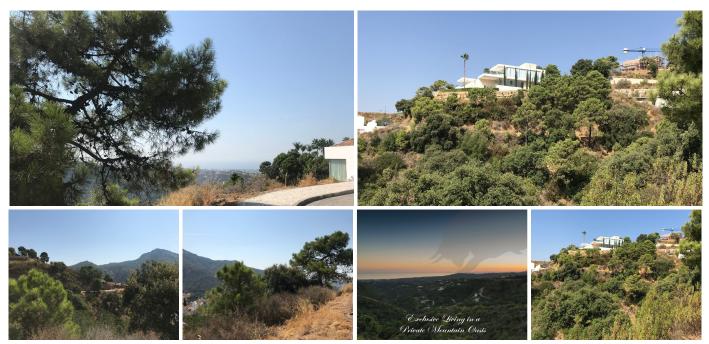

## REF# R3237934 - 425.000€

482 m²3949 m²BedsBathsBuiltPlot

This residencial (building) plot for sale is located in a beautiful Estate. Nestling in a sheltered valley high in the hills of the municipality of Benahavi?s, famed for its rural beauty, charm and gastronomic delights, lies this spectacular estate. A paradise awaiting discovery. Commanding unparalleled views of the Mediterranean, Gibraltar and the African coastline, this exclusive residential estate enjoys a magnificent natural setting, surrounded by a dramatic mountain range, lush vegetation and bubbling brooks. But you are far from isolated. The coast is only a 15 minute drive away, with its lovely beaches and the glamorous resorts of Puerto Banu?s and Marbella where you can find an abundance of leisure opportunities, exclusive beach clubs, boutique shops, fine dining and exciting nightlife. It is also only a 45 minute drive from both Ma?laga and Gibraltar international airports, making it easily accessible from Europe and beyond. The estate offers an unprecedented variety of living opportunities including a picturesque Andalusian village, comprising of unique townhouses, as well as superb villas. It is an exclusive rural address with privacy, 24/7 private security, tranquility and the most natural surroundings, this estate is a cut above the rest.