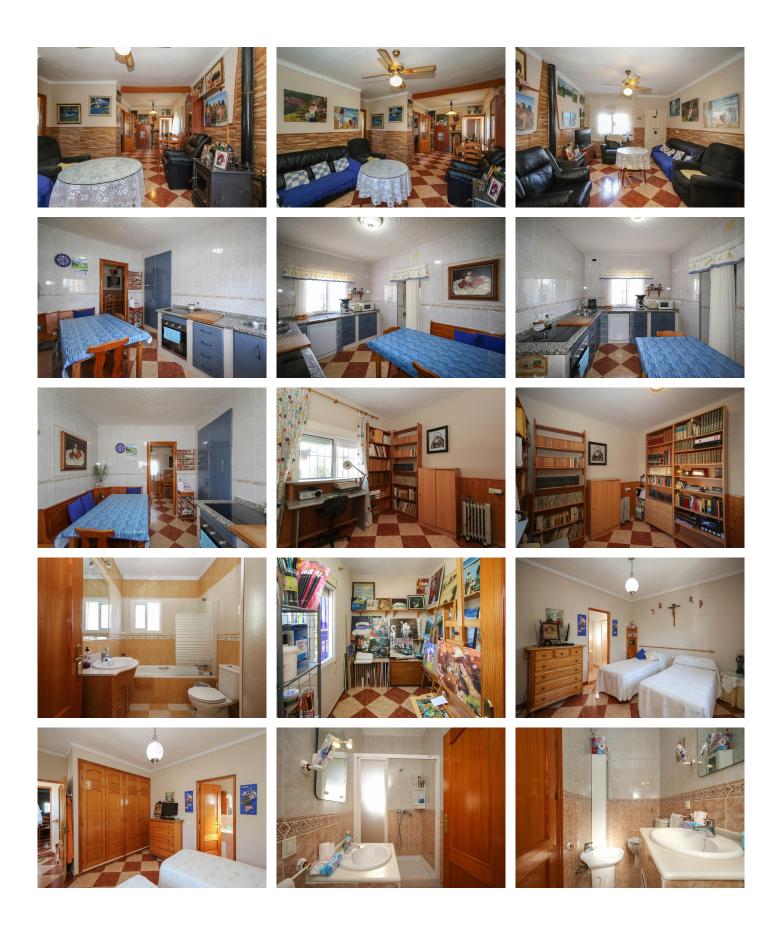

## REF# R3229033 - 997.000€

| 5    | 4     | 286 m <sup>2</sup> | 3000 m² |
|------|-------|--------------------|---------|
| Beds | Baths | Built              | Plot    |

THREE PROPERTIES ON ONE PLOT . Close to the popular town of Alhaurin de la Torre . Flat Plot . Possible RENTAL INCOME . Vibrant town with many FIESTAS . Great selection of RESTAURANTS near by There are 3 totally different and separate living accommodations on the plot surrounded by fruit trees. The first and largest house on the plot is the also the first house you come at as you enter the property. This two storey house consists of five bedrooms, three bathrooms, a living room, spacious kitchen with utility room and a large roof terrace that overlooks the beautiful surroundings. The entrance to the property is lined with flowers with a garden to your right with a pond and pergola, the perfect spot to watch the world go by and listen to the trickling of the water. Next is garden separated by a white fence. There is a patio with a barbeque and bar area. The focal point of this area is a large blue and white tiled worktable with wooden benches. To left is a garage that could be converted into a guest apartment with private patio area. Moving on to the second house. A small garden welcomes you to this property with a large almond tree followed by an arched covered porch. This property boasts plenty of natural light. Behind the second house are lemon and orange trees as well as a greenhouse. The third house is located to the rear of the finca. This third property is a wooden house and has a special charm. The front porch, the large living room and high ceilings all add to this. The bedrooms upstairs have been wrapped around the living room. There are