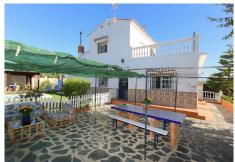

## REF# R3229033 - 997.000€

| 5    | 4     | 286 m <sup>2</sup> | 3000 m² |
|------|-------|--------------------|---------|
| Beds | Baths | Built              | Plot    |

THREE PROPERTIES ON ONE PLOT . Close to the popular town of Alhaurin de la Torre . Flat Plot . Possible RENTAL INCOME . Vibrant town with many FIESTAS . Great selection of RESTAURANTS near by There are 3 totally different and separate living accommodations on the plot surrounded by fruit trees. The first and largest house on the plot is the also the first house you come at as you enter the property. This two storey house consists of five bedrooms, three bathrooms, a living room, spacious kitchen with utility room and a large roof terrace that overlooks the beautiful surroundings. The entrance to the property is lined with flowers with a garden to your right with a pond and pergola, the perfect spot to watch the world go by and listen to the trickling of the water. Next is garden separated by a white fence. There is a patio with a barbeque and bar area. The focal point of this area is a large blue and white tiled worktable with wooden benches. To left is a garage that could be converted into a guest apartment with private patio area. Moving on to the second house. A small garden welcomes you to this property with a large almond tree followed by an arched covered porch. This property boasts plenty of natural light. Behind the second house are lemon and orange trees as well as a greenhouse. The third house is located to the rear of the finca. This third property is a wooden house and has a special charm. The front porch, the large living room and high ceilings all add to this. The bedrooms upstairs have been wrapped around the living room. There are