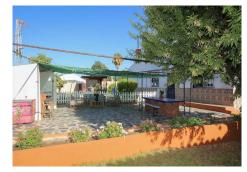

## REF# R3229033 - 997.000€

| 5    | 4     | 286 m <sup>2</sup> | 3000 m² |
|------|-------|--------------------|---------|
| Beds | Baths | Built              | Plot    |

THREE PROPERTIES ON ONE PLOT . Close to the popular town of Alhaurin de la Torre . Flat Plot . Possible RENTAL INCOME . Vibrant town with many FIESTAS . Great selection of RESTAURANTS near by There are 3 totally different and separate living accommodations on the plot surrounded by fruit trees. The first and largest house on the plot is the also the first house you come at as you enter the property. This two storey house consists of five bedrooms, three bathrooms, a living room, spacious kitchen with utility room and a large roof terrace that overlooks the beautiful surroundings. The entrance to the property is lined with flowers with a garden to your right with a pond and pergola, the perfect spot to watch the world go by and listen to the trickling of the water. Next is garden separated by a white fence. There is a patio with a barbeque and bar area. The focal point of this area is a large blue and white tiled worktable with wooden benches. To left is a garage that could be converted into a guest apartment with private patio area. Moving on to the second house. A small garden welcomes you to this property with a large almond tree followed by an arched covered porch. This property boasts plenty of natural light. Behind the second house are lemon and orange trees as well as a greenhouse. The third house is located to the rear of the finca. This third property is a wooden house and has a special charm. The front porch, the large living room and high ceilings all add to this. The bedrooms upstairs have been wrapped around the living room. There are