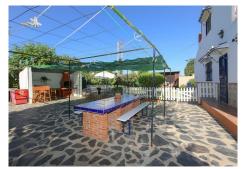

## REF# R3229033 - 997.000€

| 5    | 4     | 286 m <sup>2</sup> | 3000 m² |
|------|-------|--------------------|---------|
| Beds | Baths | Built              | Plot    |

THREE PROPERTIES ON ONE PLOT . Close to the popular town of Alhaurin de la Torre . Flat Plot . Possible RENTAL INCOME . Vibrant town with many FIESTAS . Great selection of RESTAURANTS near by There are 3 totally different and separate living accommodations on the plot surrounded by fruit trees. The first and largest house on the plot is the also the first house you come at as you enter the property. This two storey house consists of five bedrooms, three bathrooms, a living room, spacious kitchen with utility room and a large roof terrace that overlooks the beautiful surroundings. The entrance to the property is lined with flowers with a garden to your right with a pond and pergola, the perfect spot to watch the world go by and listen to the trickling of the water. Next is garden separated by a white fence. There is a patio with a barbeque and bar area. The focal point of this area is a large blue and white tiled worktable with wooden benches. To left is a garage that could be converted into a guest apartment with private patio area. Moving on to the second house. A small garden welcomes you to this property with a large almond tree followed by an arched covered porch. This property boasts plenty of natural light. Behind the second house are lemon and orange trees as well as a greenhouse. The third house is located to the rear of the finca. This third property is a wooden house and has a special charm. The front porch, the large living room and high ceilings all add to this. The bedrooms upstairs have been wrapped around the living room. There are