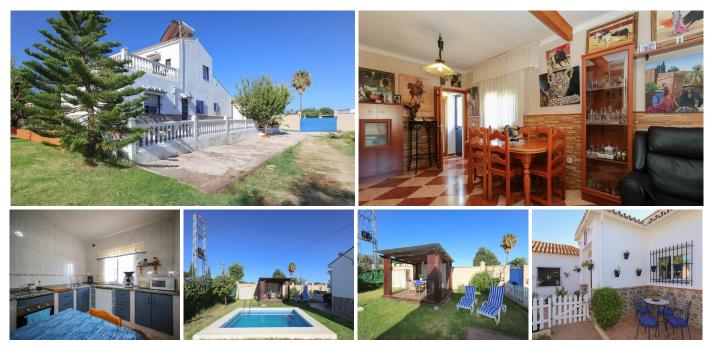

## REF# R3229033 - 997.000€

| 5    | 4     | 286 m <sup>2</sup> | 3000 m² |
|------|-------|--------------------|---------|
| Beds | Baths | Built              | Plot    |

THREE PROPERTIES ON ONE PLOT . Close to the popular town of Alhaurin de la Torre . Flat Plot . Possible RENTAL INCOME . Vibrant town with many FIESTAS . Great selection of RESTAURANTS near by There are 3 totally different and separate living accommodations on the plot surrounded by fruit trees. The first and largest house on the plot is the also the first house you come at as you enter the property. This two storey house consists of five bedrooms, three bathrooms, a living room, spacious kitchen with utility room and a large roof terrace that overlooks the beautiful surroundings. The entrance to the property is lined with flowers with a garden to your right with a pond and pergola, the perfect spot to watch the world go by and listen to the trickling of the water. Next is garden separated by a white fence. There is a patio with a barbeque and bar area. The focal point of this area is a large blue and white tiled worktable with wooden benches. To left is a garage that could be converted into a guest apartment with private patio area. Moving on to the second house. A small garden welcomes you to this property with a large almond tree followed by an arched covered porch. This property boasts plenty of natural light. Behind the second house are lemon and orange trees as well as a greenhouse. The third house is located to the rear of the finca. This third property is a wooden house and has a special charm. The front porch, the large living room and high ceilings all add to this. The bedrooms upstairs have been wrapped around the living room. There are