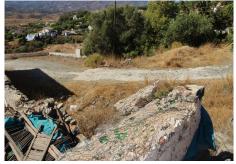

#### REF# R3227068 - 790.000€

| 3    | 2     | 300 m² | 20800 m <sup>2</sup> |
|------|-------|--------|----------------------|
| Beds | Baths | Built  | Plot                 |

Mijas, Valtocado area. Purchase opportunity. Ruined farmhouse of 300 square meters, with panoramic views. The farmhouse is within an urban area classified as urban. The rest of the farm is within urbanized qualified poligono as scheduled area. The total land is formed for two pieces of land. 1) 18.660 sq. with the cortijo house, built area 293 sq. Plus extra plot of 1.385 sq. It is a good investment for nature lovers, surrounded by all services just a few minutes driving to the town of Mijas. INCREDIBLE VIEW !!!