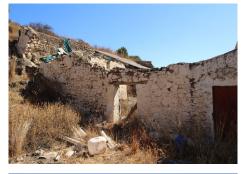

#### REF# R3227068 - 790.000€

| 3    | 2     | 300 m² | 20800 m <sup>2</sup> |
|------|-------|--------|----------------------|
| Beds | Baths | Built  | Plot                 |

Mijas, Valtocado area. Purchase opportunity. Ruined farmhouse of 300 square meters, with panoramic views. The farmhouse is within an urban area classified as urban. The rest of the farm is within urbanized qualified poligono as scheduled area. The total land is formed for two pieces of land. 1) 18.660 sq. with the cortijo house, built area 293 sq. Plus extra plot of 1.385 sq. It is a good investment for nature lovers, surrounded by all services just a few minutes driving to the town of Mijas. INCREDIBLE VIEW !!!