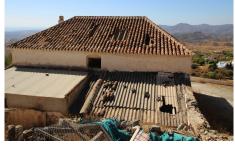

#### REF# R3227068 - 790.000€

| 3    | 2     | 300 m² | 20800 m <sup>2</sup> |
|------|-------|--------|----------------------|
| Beds | Baths | Built  | Plot                 |

Mijas, Valtocado area. Purchase opportunity. Ruined farmhouse of 300 square meters, with panoramic views. The farmhouse is within an urban area classified as urban. The rest of the farm is within urbanized qualified poligono as scheduled area. The total land is formed for two pieces of land. 1) 18.660 sq. with the cortijo house, built area 293 sq. Plus extra plot of 1.385 sq. It is a good investment for nature lovers, surrounded by all services just a few minutes driving to the town of Mijas. INCREDIBLE VIEW !!!