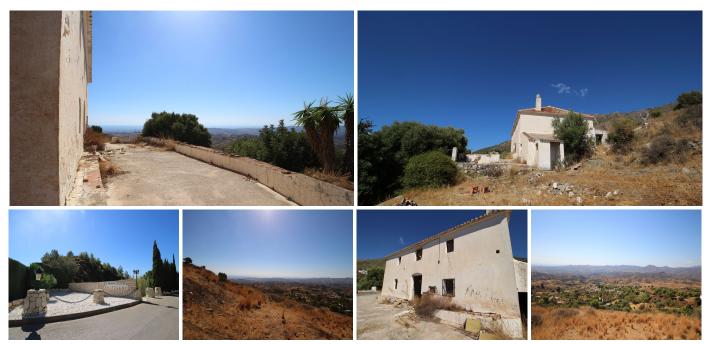

#### REF# R3227068 - 790.000€

| 3    | 2     | 300 m² | 20800 m <sup>2</sup> |
|------|-------|--------|----------------------|
| Beds | Baths | Built  | Plot                 |

Mijas, Valtocado area. Purchase opportunity. Ruined farmhouse of 300 square meters, with panoramic views. The farmhouse is within an urban area classified as urban. The rest of the farm is within urbanized qualified poligono as scheduled area. The total land is formed for two pieces of land. 1) 18.660 sq. with the cortijo house, built area 293 sq. Plus extra plot of 1.385 sq. It is a good investment for nature lovers, surrounded by all services just a few minutes driving to the town of Mijas. INCREDIBLE VIEW !!!