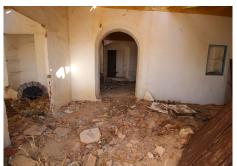

#### REF# R3227068 - 790.000€

| 3    | 2     | 300 m² | 20800 m <sup>2</sup> |
|------|-------|--------|----------------------|
| Beds | Baths | Built  | Plot                 |

Mijas, Valtocado area. Purchase opportunity. Ruined farmhouse of 300 square meters, with panoramic views. The farmhouse is within an urban area classified as urban. The rest of the farm is within urbanized qualified poligono as scheduled area. The total land is formed for two pieces of land. 1) 18.660 sq. with the cortijo house, built area 293 sq. Plus extra plot of 1.385 sq. It is a good investment for nature lovers, surrounded by all services just a few minutes driving to the town of Mijas. INCREDIBLE VIEW !!!