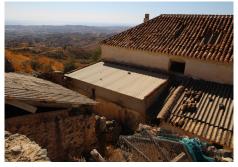

#### REF# R3227068 - 790.000€

| 3    | 2     | 300 m² | 20800 m <sup>2</sup> |
|------|-------|--------|----------------------|
| Beds | Baths | Built  | Plot                 |

Mijas, Valtocado area. Purchase opportunity. Ruined farmhouse of 300 square meters, with panoramic views. The farmhouse is within an urban area classified as urban. The rest of the farm is within urbanized qualified poligono as scheduled area. The total land is formed for two pieces of land. 1) 18.660 sq. with the cortijo house, built area 293 sq. Plus extra plot of 1.385 sq. It is a good investment for nature lovers, surrounded by all services just a few minutes driving to the town of Mijas. INCREDIBLE VIEW !!!