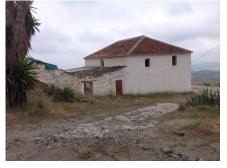

#### REF# R3227068 - 790.000€

| 3    | 2     | 300 m² | 20800 m <sup>2</sup> |
|------|-------|--------|----------------------|
| Beds | Baths | Built  | Plot                 |

Mijas, Valtocado area. Purchase opportunity. Ruined farmhouse of 300 square meters, with panoramic views. The farmhouse is within an urban area classified as urban. The rest of the farm is within urbanized qualified poligono as scheduled area. The total land is formed for two pieces of land. 1) 18.660 sq. with the cortijo house, built area 293 sq. Plus extra plot of 1.385 sq. It is a good investment for nature lovers, surrounded by all services just a few minutes driving to the town of Mijas. INCREDIBLE VIEW !!!