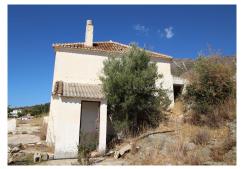

#### REF# R3227068 - 790.000€

| 3    | 2     | 300 m² | 20800 m <sup>2</sup> |
|------|-------|--------|----------------------|
| Beds | Baths | Built  | Plot                 |

Mijas, Valtocado area. Purchase opportunity. Ruined farmhouse of 300 square meters, with panoramic views. The farmhouse is within an urban area classified as urban. The rest of the farm is within urbanized qualified poligono as scheduled area. The total land is formed for two pieces of land. 1) 18.660 sq. with the cortijo house, built area 293 sq. Plus extra plot of 1.385 sq. It is a good investment for nature lovers, surrounded by all services just a few minutes driving to the town of Mijas. INCREDIBLE VIEW !!!