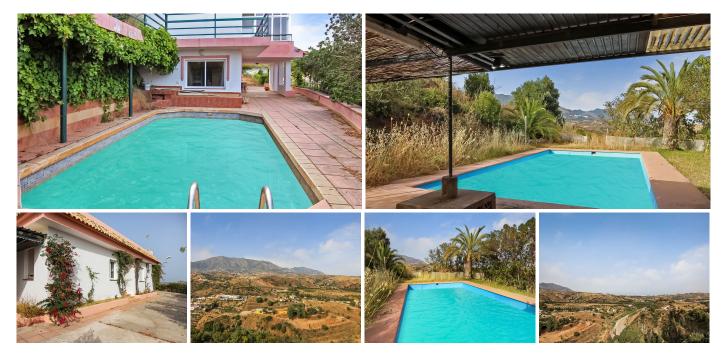

NOW WITH ALL PAPERWORK LEGALISED This is a great investment opportunity in two properties near Mijas. These two villas are located in the valleys of Mijas with easy access to the main road and multiple areas such as La Cala de Mijas, Fuengirola and Coin. The villas offer breathtaking views of this area of the Costa del Sol, including panoramic views of the mountains and the sea. Both villas come with their own private garden and swimming pool. The first villa is on all on one floor and provides 3 bedrooms, a bathroom, a separate kitchen and a large living area. The house comes with a private driveway with gated access, a carport that can park at least two cars and more on the driveway and a rooftop terrace where you can enjoy the views of the valleys. Below the house you have the big swimming pool and terrace as well as joint access to the lookout area. The second villa has 4 bedrooms that are laid out over two floors. The lower level of the house offers a living area as well as a kitchen and bathroom and gives access to another carport and the private driveway. The upper level of the house offers another 2 bathrooms for the three bedrooms, a large veranda and balcony around the house. The balcony looks down onto the pool and also provides access to the rooftop terrace. The gardens for both villas provide multiple types of flowers and fruit trees. This large plot and the two villas come with the possibility to separate into multiple plots. It is in a great location providing privacy as well as easy access to shops, multiple shopping centres, cinema and the beach. The house is located 40 minutes from Malaga airport as well as Marbella and Puerto Banús.