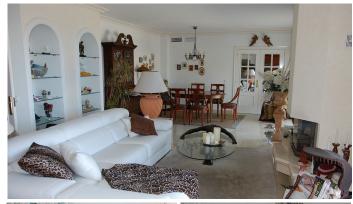

## PENTHOUSE 4 BEDROOMS 4 BATHROOMS IN TORREQUEBRADA

Torrequebrada

REF# R3206014 - 870.000€

| 4    | 4     | 380 m² | 94 m²   |
|------|-------|--------|---------|
| Beds | Baths | Built  | Terrace |

At the moment there are 2 penthouses of great quality, which originally were 3 bedrooms and 2 bathrooms each with a total constructed area of 348m2. Currently one of them, the Big One, has 3 bedrooms, 2 bathrooms and an extended lounge, while the Small has 1 bedroom and a smaller lounge. The terraces are 47 m2 each with stunning views of the sea and the golf course. In the Big One, the bathroom comes with a sauna and the master bedroom with a dressing room, while in the spacious living room you will find a fireplace. All bedrooms with fitted wardrobes, a brand new central air conditioning with control for each room separately and we have 2 underground parking spaces included in the price. The urbanization has 2 large swimming pools and beautiful communal gardens.