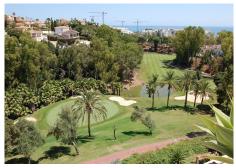

## PENTHOUSE 4 BEDROOMS 4 BATHROOMS IN TORREQUEBRADA

Torrequebrada

REF# R3206014 - 870.000€

| 4    | 4     | 380 m² | 94 m²   |
|------|-------|--------|---------|
| Beds | Baths | Built  | Terrace |

At the moment there are 2 penthouses of great quality, which originally were 3 bedrooms and 2 bathrooms each with a total constructed area of 348m2. Currently one of them, the Big One, has 3 bedrooms, 2 bathrooms and an extended lounge, while the Small has 1 bedroom and a smaller lounge. The terraces are 47 m2 each with stunning views of the sea and the golf course. In the Big One, the bathroom comes with a sauna and the master bedroom with a dressing room, while in the spacious living room you will find a fireplace. All bedrooms with fitted wardrobes, a brand new central air conditioning with control for each room separately and we have 2 underground parking spaces included in the price. The urbanization has 2 large swimming pools and beautiful communal gardens.