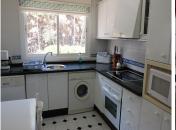

## PENTHOUSE 4 BEDROOMS 4 BATHROOMS IN TORREQUEBRADA

Torrequebrada

REF# R3206014 - 870.000€

| 4    | 4     | 380 m² | 94 m²   |
|------|-------|--------|---------|
| Beds | Baths | Built  | Terrace |

At the moment there are 2 penthouses of great quality, which originally were 3 bedrooms and 2 bathrooms each with a total constructed area of 348m2. Currently one of them, the Big One, has 3 bedrooms, 2 bathrooms and an extended lounge, while the Small has 1 bedroom and a smaller lounge. The terraces are 47 m2 each with stunning views of the sea and the golf course. In the Big One, the bathroom comes with a sauna and the master bedroom with a dressing room, while in the spacious living room you will find a fireplace. All bedrooms with fitted wardrobes, a brand new central air conditioning with control for each room separately and we have 2 underground parking spaces included in the price. The urbanization has 2 large swimming pools and beautiful communal gardens.