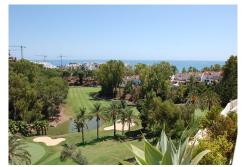

## PENTHOUSE 4 BEDROOMS 4 BATHROOMS IN TORREQUEBRADA

Torrequebrada

REF# R3206014 - 870.000€

| 4    | 4     | 380 m² | 94 m²   |
|------|-------|--------|---------|
| Beds | Baths | Built  | Terrace |

At the moment there are 2 penthouses of great quality, which originally were 3 bedrooms and 2 bathrooms each with a total constructed area of 348m2. Currently one of them, the Big One, has 3 bedrooms, 2 bathrooms and an extended lounge, while the Small has 1 bedroom and a smaller lounge. The terraces are 47 m2 each with stunning views of the sea and the golf course. In the Big One, the bathroom comes with a sauna and the master bedroom with a dressing room, while in the spacious living room you will find a fireplace. All bedrooms with fitted wardrobes, a brand new central air conditioning with control for each room separately and we have 2 underground parking spaces included in the price. The urbanization has 2 large swimming pools and beautiful communal gardens.