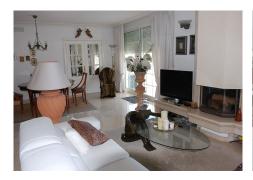

## PENTHOUSE 4 BEDROOMS 4 BATHROOMS IN TORREQUEBRADA

Torrequebrada

REF# R3206014 - 870.000€

| 4    | 4     | 380 m² | 94 m²   |
|------|-------|--------|---------|
| Beds | Baths | Built  | Terrace |

At the moment there are 2 penthouses of great quality, which originally were 3 bedrooms and 2 bathrooms each with a total constructed area of 348m2. Currently one of them, the Big One, has 3 bedrooms, 2 bathrooms and an extended lounge, while the Small has 1 bedroom and a smaller lounge. The terraces are 47 m2 each with stunning views of the sea and the golf course. In the Big One, the bathroom comes with a sauna and the master bedroom with a dressing room, while in the spacious living room you will find a fireplace. All bedrooms with fitted wardrobes, a brand new central air conditioning with control for each room separately and we have 2 underground parking spaces included in the price. The urbanization has 2 large swimming pools and beautiful communal gardens.