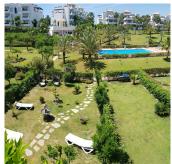

#### REF# R3195037 - 579.900€

| 4    | 2.5   | 195 m² | 250 m <sup>2</sup> | 123 m²  |
|------|-------|--------|--------------------|---------|
| Beds | Baths | Built  | Plot               | Terrace |

Great opportunity to buy a large 2-storey townhouse located in Selwo, between Estepona and Marbella. This stunning townhouse is part of a fully functioning community with gardens, community pool, gym and security. The property has its private garden and garage. With the entrance to the property located on the street level, it has the stairs that lead to the entrance hall, the living room with fireplace and main dining room, kitchen and small bathroom. The house has 3 good size and bright bedrooms, and 2 bathrooms. It has an extra room that can be a bedroom or games room, office, etc. On the top floor has a large solarium with stunning panoramic views; this area can be used for entertainment or simply as a terrace for sunbathing. Note the spaciousness of its terraces and its private garden making a bright home. Constructed surface of 194 m2, the terraces add 123 m2 and garden and porches 113 m2.