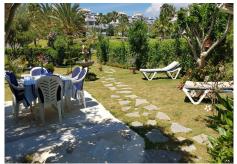

#### REF# R3195037 - 579.900€

| 4    | 2.5   | 195 m² | 250 m <sup>2</sup> | 123 m²  |
|------|-------|--------|--------------------|---------|
| Beds | Baths | Built  | Plot               | Terrace |

Great opportunity to buy a large 2-storey townhouse located in Selwo, between Estepona and Marbella. This stunning townhouse is part of a fully functioning community with gardens, community pool, gym and security. The property has its private garden and garage. With the entrance to the property located on the street level, it has the stairs that lead to the entrance hall, the living room with fireplace and main dining room, kitchen and small bathroom. The house has 3 good size and bright bedrooms, and 2 bathrooms. It has an extra room that can be a bedroom or games room, office, etc. On the top floor has a large solarium with stunning panoramic views; this area can be used for entertainment or simply as a terrace for sunbathing. Note the spaciousness of its terraces and its private garden making a bright home. Constructed surface of 194 m2, the terraces add 123 m2 and garden and porches 113 m2.