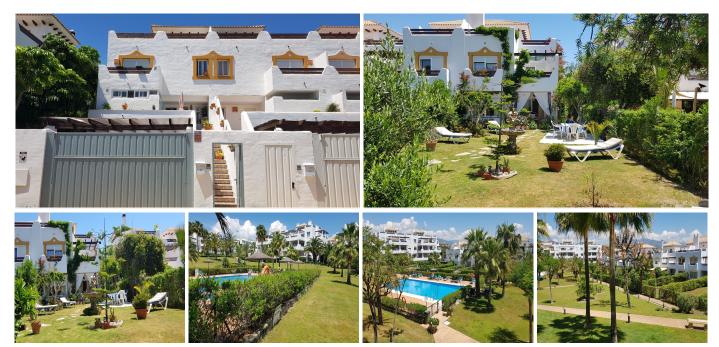

#### REF# R3195037 - 579.900€

| 4    | 2.5   | 195 m² | 250 m <sup>2</sup> | 123 m²  |
|------|-------|--------|--------------------|---------|
| Beds | Baths | Built  | Plot               | Terrace |

Great opportunity to buy a large 2-storey townhouse located in Selwo, between Estepona and Marbella. This stunning townhouse is part of a fully functioning community with gardens, community pool, gym and security. The property has its private garden and garage. With the entrance to the property located on the street level, it has the stairs that lead to the entrance hall, the living room with fireplace and main dining room, kitchen and small bathroom. The house has 3 good size and bright bedrooms, and 2 bathrooms. It has an extra room that can be a bedroom or games room, office, etc. On the top floor has a large solarium with stunning panoramic views; this area can be used for entertainment or simply as a terrace for sunbathing. Note the spaciousness of its terraces and its private garden making a bright home. Constructed surface of 194 m2, the terraces add 123 m2 and garden and porches 113 m2.