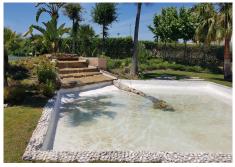

#### REF# R3195037 - 579.900€

| 4    | 2.5   | 195 m² | 250 m <sup>2</sup> | 123 m²  |
|------|-------|--------|--------------------|---------|
| Beds | Baths | Built  | Plot               | Terrace |

Great opportunity to buy a large 2-storey townhouse located in Selwo, between Estepona and Marbella. This stunning townhouse is part of a fully functioning community with gardens, community pool, gym and security. The property has its private garden and garage. With the entrance to the property located on the street level, it has the stairs that lead to the entrance hall, the living room with fireplace and main dining room, kitchen and small bathroom. The house has 3 good size and bright bedrooms, and 2 bathrooms. It has an extra room that can be a bedroom or games room, office, etc. On the top floor has a large solarium with stunning panoramic views; this area can be used for entertainment or simply as a terrace for sunbathing. Note the spaciousness of its terraces and its private garden making a bright home. Constructed surface of 194 m2, the terraces add 123 m2 and garden and porches 113 m2.