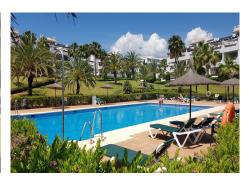

#### REF# R3195037 - 579.900€

| 4    | 2.5   | 195 m² | 250 m <sup>2</sup> | 123 m²  |
|------|-------|--------|--------------------|---------|
| Beds | Baths | Built  | Plot               | Terrace |

Great opportunity to buy a large 2-storey townhouse located in Selwo, between Estepona and Marbella. This stunning townhouse is part of a fully functioning community with gardens, community pool, gym and security. The property has its private garden and garage. With the entrance to the property located on the street level, it has the stairs that lead to the entrance hall, the living room with fireplace and main dining room, kitchen and small bathroom. The house has 3 good size and bright bedrooms, and 2 bathrooms. It has an extra room that can be a bedroom or games room, office, etc. On the top floor has a large solarium with stunning panoramic views; this area can be used for entertainment or simply as a terrace for sunbathing. Note the spaciousness of its terraces and its private garden making a bright home. Constructed surface of 194 m2, the terraces add 123 m2 and garden and porches 113 m2.