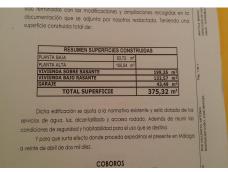

#### HOUSE 3 BEDROOMS 2.5 BATHROOMS IN TORREMOLINOS

**Torremolinos** 

REF# R3113020 - 895.000€

| 3    | 2.5   | 375 m <sup>2</sup> | 438 m² | 42 m²   |
|------|-------|--------------------|--------|---------|
| Beds | Baths | Built              | Plot   | Terrace |