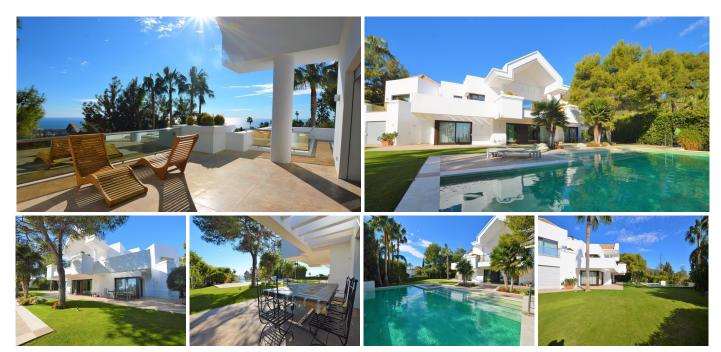

#### HOUSE 5 BEDROOMS 5.5 BATHROOMS IN THE GOLDEN MILE

The Golden Mile

REF# R3069805 - 6.363.000€

| 5    | 5.5   | 1122 m <sup>2</sup> | 2025 m <sup>2</sup> | 329 m²  |
|------|-------|---------------------|---------------------|---------|
| Beds | Baths | Built               | Plot                | Terrace |

GREAT OPPORTUNITY OF AWESOME LUXURY VILLA WITH ALL THE COMFORTS THAT CAN EXIST! It is an exclusive Luxury Villa, located in one of the best very prestigious urbanization of the COSTA DEL SOL. Its impressive views and its careful design, makes it the ideal place to live and enjoy ... Detached Villa, The Golden Mile, Costa del Sol. 5 Bedrooms, 5.5 Bathrooms, Built 1122 m², Terrace 329 m², Garden/Plot 2025 m². Setting: Urbanisation. Orientation: South East, South. Condition: Excellent. Pool: Private. Climate Control: Air Conditioning, Hot A/C, Cold A/C, Central Heating, Fireplace. Views: Sea, Panoramic, Garden, Pool. Features: Lift, Fitted Wardrobes, Private Terrace, Gym, Games Room, Guest House, Storage Room, Utility Room, Ensuite Bathroom, Marble Flooring, Jacuzzi, Barbeque, Double Glazing, Staff Accommodation. Furniture: Not Furnished. Kitchen: Fully Fitted. Garden: Private, Easy Maintenance. Security: Gated Complex, Electric Blinds, Entry Phone, Alarm System, 24 Hour Security. Parking: Garage, Covered, More Than One, Private. Utilities: Electricity, Drinkable Water. Category: Bargain, Distressed, Investment, Luxury.