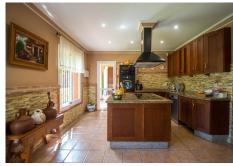

Large Villa located in Campo Mijas at short distance to services and with 100% privacy!! It is distributed in 2 floors as follows: Ground floor: Entrance hall, large living room with fireplace and access to the porch with open views to the garden. The master bedroom is very elegant and spacious with corridor hallway, luxurious bathroom with Jacuzzi and shower with whirlpool and dressing room. On this floor there are also 2 other bedrooms, a family bathroom plus a guest toilet. Semi-basement floor composed of a second living room with dining area, TV area and cellar, plus fully equipped kitchen with the third dining area and access to the porch. On this floor there is also bedroom # 4 with a bathroom with shower and also the large garage with automatic gate and laundry. The property is in perfect condition with parquet floors in the master bedroom, air conditioning hot & cold in the main living room and 2 bedrooms, windows are climalic with shutters and solar panels for hot water. Exterior: Entrance of vehicles with automatic gate and with capacity for 6 cars approximately. Beautiful garden of easy maintenance with system of automatic irrigation, swimming pool with 100% of privacy and tranquility and wonderful BBQ house with dining table for 20 people approximately. Campo Mijas is a prestigious residential development consisting of independent Villas located a short distance from services and the beach of Fuengirola. Plot 1.243m2. Total built 334,14m2. IBI 1.184,17€ per year. Rubbish 142,36€ per year. Year of construction 1997. Distances: