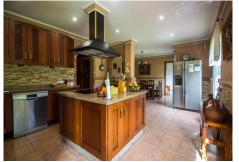

Large Villa located in Campo Mijas at short distance to services and with 100% privacy!! It is distributed in 2 floors as follows: Ground floor: Entrance hall, large living room with fireplace and access to the porch with open views to the garden. The master bedroom is very elegant and spacious with corridor hallway, luxurious bathroom with Jacuzzi and shower with whirlpool and dressing room. On this floor there are also 2 other bedrooms, a family bathroom plus a guest toilet. Semi-basement floor composed of a second living room with dining area, TV area and cellar, plus fully equipped kitchen with the third dining area and access to the porch. On this floor there is also bedroom # 4 with a bathroom with shower and also the large garage with automatic gate and laundry. The property is in perfect condition with parquet floors in the master bedroom, air conditioning hot & cold in the main living room and 2 bedrooms, windows are climalic with shutters and solar panels for hot water. Exterior: Entrance of vehicles with automatic gate and with capacity for 6 cars approximately. Beautiful garden of easy maintenance with system of automatic irrigation, swimming pool with 100% of privacy and tranquility and wonderful BBQ house with dining table for 20 people approximately. Campo Mijas is a prestigious residential development consisting of independent Villas located a short distance from services and the beach of Fuengirola. Plot 1.243m2. Total built 334,14m2. IBI 1.184,17€ per year. Rubbish 142,36€ per year. Year of construction 1997. Distances: