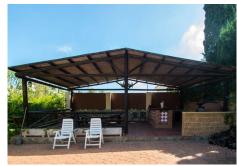

Large Villa located in Campo Mijas at short distance to services and with 100% privacy!! It is distributed in 2 floors as follows: Ground floor: Entrance hall, large living room with fireplace and access to the porch with open views to the garden. The master bedroom is very elegant and spacious with corridor hallway, luxurious bathroom with Jacuzzi and shower with whirlpool and dressing room. On this floor there are also 2 other bedrooms, a family bathroom plus a guest toilet. Semi-basement floor composed of a second living room with dining area, TV area and cellar, plus fully equipped kitchen with the third dining area and access to the porch. On this floor there is also bedroom # 4 with a bathroom with shower and also the large garage with automatic gate and laundry. The property is in perfect condition with parquet floors in the master bedroom, air conditioning hot & cold in the main living room and 2 bedrooms, windows are climalic with shutters and solar panels for hot water. Exterior: Entrance of vehicles with automatic gate and with capacity for 6 cars approximately. Beautiful garden of easy maintenance with system of automatic irrigation, swimming pool with 100% of privacy and tranquility and wonderful BBQ house with dining table for 20 people approximately. Campo Mijas is a prestigious residential development consisting of independent Villas located a short distance from services and the beach of Fuengirola. Plot 1.243m2. Total built 334,14m2. IBI 1.184,17€ per year. Rubbish 142,36€ per year. Year of construction 1997. Distances: