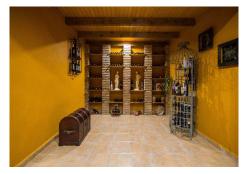

Large Villa located in Campo Mijas at short distance to services and with 100% privacy!! It is distributed in 2 floors as follows: Ground floor: Entrance hall, large living room with fireplace and access to the porch with open views to the garden. The master bedroom is very elegant and spacious with corridor hallway, luxurious bathroom with Jacuzzi and shower with whirlpool and dressing room. On this floor there are also 2 other bedrooms, a family bathroom plus a guest toilet. Semi-basement floor composed of a second living room with dining area, TV area and cellar, plus fully equipped kitchen with the third dining area and access to the porch. On this floor there is also bedroom # 4 with a bathroom with shower and also the large garage with automatic gate and laundry. The property is in perfect condition with parquet floors in the master bedroom, air conditioning hot & cold in the main living room and 2 bedrooms, windows are climalic with shutters and solar panels for hot water. Exterior: Entrance of vehicles with automatic gate and with capacity for 6 cars approximately. Beautiful garden of easy maintenance with system of automatic irrigation, swimming pool with 100% of privacy and tranquility and wonderful BBQ house with dining table for 20 people approximately. Campo Mijas is a prestigious residential development consisting of independent Villas located a short distance from services and the beach of Fuengirola. Plot 1.243m2. Total built 334,14m2. IBI 1.184,17€ per year. Rubbish 142,36€ per year. Year of construction 1997. Distances: