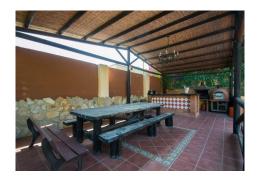

Large Villa located in Campo Mijas at short distance to services and with 100% privacy!! It is distributed in 2 floors as follows: Ground floor: Entrance hall, large living room with fireplace and access to the porch with open views to the garden. The master bedroom is very elegant and spacious with corridor hallway, luxurious bathroom with Jacuzzi and shower with whirlpool and dressing room. On this floor there are also 2 other bedrooms, a family bathroom plus a guest toilet. Semi-basement floor composed of a second living room with dining area, TV area and cellar, plus fully equipped kitchen with the third dining area and access to the porch. On this floor there is also bedroom # 4 with a bathroom with shower and also the large garage with automatic gate and laundry. The property is in perfect condition with parquet floors in the master bedroom, air conditioning hot & cold in the main living room and 2 bedrooms, windows are climalic with shutters and solar panels for hot water. Exterior: Entrance of vehicles with automatic gate and with capacity for 6 cars approximately. Beautiful garden of easy maintenance with system of automatic irrigation, swimming pool with 100% of privacy and tranquility and wonderful BBQ house with dining table for 20 people approximately. Campo Mijas is a prestigious residential development consisting of independent Villas located a short distance from services and the beach of Fuengirola. Plot 1.243m2. Total built 334,14m2. IBI 1.184,17€ per year. Rubbish 142,36€ per year. Year of construction 1997. Distances: