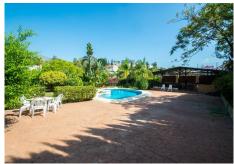

Large Villa located in Campo Mijas at short distance to services and with 100% privacy!! It is distributed in 2 floors as follows: Ground floor: Entrance hall, large living room with fireplace and access to the porch with open views to the garden. The master bedroom is very elegant and spacious with corridor hallway, luxurious bathroom with Jacuzzi and shower with whirlpool and dressing room. On this floor there are also 2 other bedrooms, a family bathroom plus a guest toilet. Semi-basement floor composed of a second living room with dining area, TV area and cellar, plus fully equipped kitchen with the third dining area and access to the porch. On this floor there is also bedroom # 4 with a bathroom with shower and also the large garage with automatic gate and laundry. The property is in perfect condition with parquet floors in the master bedroom, air conditioning hot & cold in the main living room and 2 bedrooms, windows are climalic with shutters and solar panels for hot water. Exterior: Entrance of vehicles with automatic gate and with capacity for 6 cars approximately. Beautiful garden of easy maintenance with system of automatic irrigation, swimming pool with 100% of privacy and tranquility and wonderful BBQ house with dining table for 20 people approximately. Campo Mijas is a prestigious residential development consisting of independent Villas located a short distance from services and the beach of Fuengirola. Plot 1.243m2. Total built 334,14m2. IBI 1.184,17€ per year. Rubbish 142,36€ per year. Year of construction 1997. Distances: