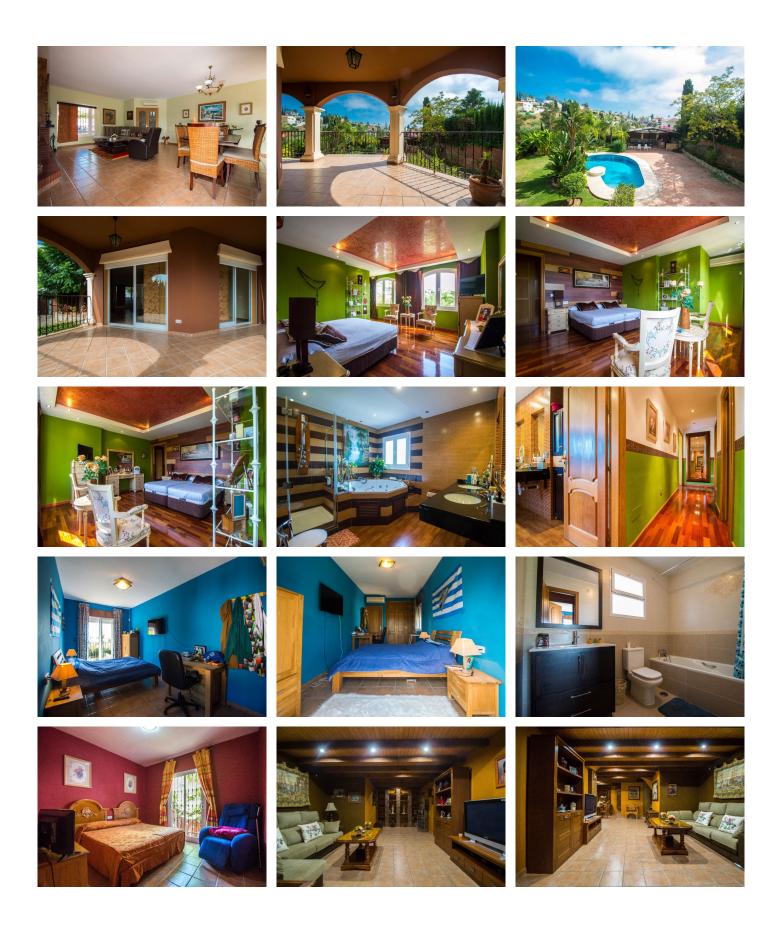

Large Villa located in Campo Mijas at short distance to services and with 100% privacy!! It is distributed in 2 floors as follows: Ground floor: Entrance hall, large living room with fireplace and access to the porch with open views to the garden. The master bedroom is very elegant and spacious with corridor hallway, luxurious bathroom with Jacuzzi and shower with whirlpool and dressing room. On this floor there are also 2 other bedrooms, a family bathroom plus a guest toilet. Semi-basement floor composed of a second living room with dining area, TV area and cellar, plus fully equipped kitchen with the third dining area and access to the porch. On this floor there is also bedroom # 4 with a bathroom with shower and also the large garage with automatic gate and laundry. The property is in perfect condition with parquet floors in the master bedroom, air conditioning hot & cold in the main living room and 2 bedrooms, windows are climalic with shutters and solar panels for hot water. Exterior: Entrance of vehicles with automatic gate and with capacity for 6 cars approximately. Beautiful garden of easy maintenance with system of automatic irrigation, swimming pool with 100% of privacy and tranquility and wonderful BBQ house with dining table for 20 people approximately. Campo Mijas is a prestigious residential development consisting of independent Villas located a short distance from services and the beach of Fuengirola. Plot 1.243m2. Total built 334,14m2. IBI 1.184,17€ per year. Rubbish 142,36€ per year. Year of construction 1997. Distances: