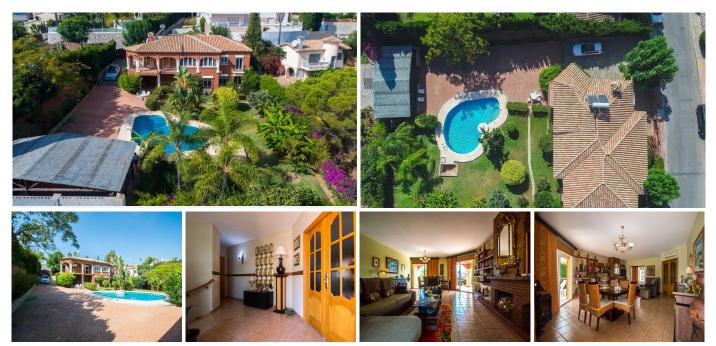

## HOUSE 4 BEDROOMS 3.5 BATHROOMS IN CAMPO MIJAS

Campo Mijas

REF# R3012014 - 900.000€

| 4    | 3.5   | 334 m² | 1243 m² | 54 m²   |
|------|-------|--------|---------|---------|
| Beds | Baths | Built  | Plot    | Terrace |

Large Villa located in Campo Mijas at short distance to services and with 100% privacy!! It is distributed in 2 floors as follows: Ground floor: Entrance hall, large living room with fireplace and access to the porch with open views to the garden. The master bedroom is very elegant and spacious with corridor hallway, luxurious bathroom with Jacuzzi and shower with whirlpool and dressing room. On this floor there are also 2 other bedrooms, a family bathroom plus a guest toilet. Semi-basement floor composed of a second living room with dining area, TV area and cellar, plus fully equipped kitchen with the third dining area and access to the porch. On this floor there is also bedroom # 4 with a bathroom with shower and also the large garage with automatic gate and laundry. The property is in perfect condition with parquet floors in the master bedroom, air conditioning hot & cold in the main living room and 2 bedrooms, windows are climalic with shutters and solar panels for hot water. Exterior: Entrance of vehicles with automatic gate and with capacity for 6 cars approximately. Beautiful garden of easy maintenance with system of automatic irrigation, swimming pool with 100% of privacy and tranquility and wonderful BBQ house with dining table for 20 people approximately. Campo Mijas is a prestigious residential development consisting of independent Villas located a short distance from services and the beach of Fuengirola. Plot 1.243m2. Total built 334,14m2. IBI 1.184,17€ per year. Rubbish 142,36€ per year. Year of construction 1997. Distances: