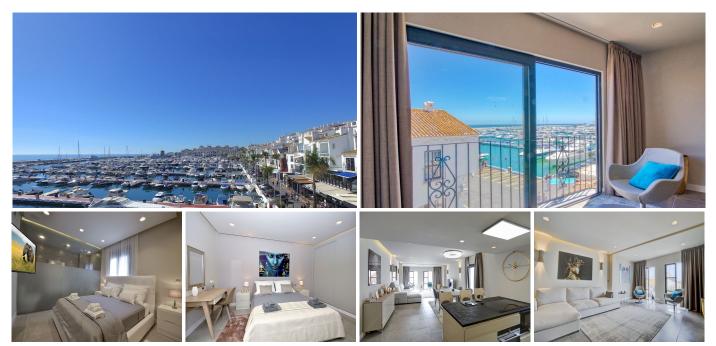

## MIDDLE FLOOR APARTMENT 2 BEDROOMS 2 BATHROOMS IN PUERTO BANÚS

Puerto Banús

REF# R2998166 - 830.000€

| 2    | 2     | 121 m² | 16 m²   |
|------|-------|--------|---------|
| Beds | Baths | Built  | Terrace |

This is a simply beautiful apartment in the fashionable Marina of Puerto Banus with views over the harbour. Completely reformed to a very high standard, it comprises 2 spacious bedrooms, the Master having an ensuite bathroom and another guest bathroom, a large open plan living room / dining room and kitchen. The apartment also has its own parking space in the underground garage. The materials used are all of the best quality and great attention to detail is evident throughout. All the amenities of the Port are on your doorstep and just a 2 minute stroll to arrive at the beach. The apartment generates a good rental income and has low maintenance costs. Well worth viewing for those searching for a quality property in the Port.