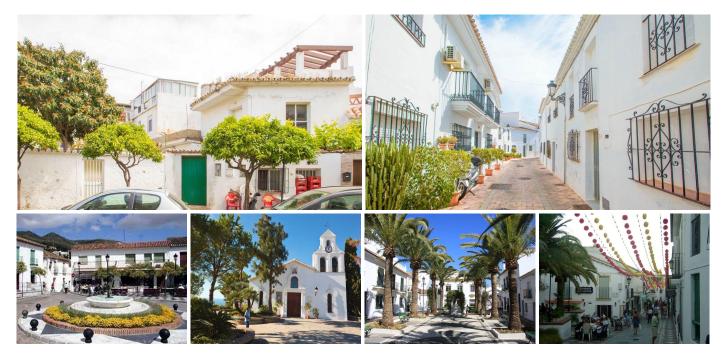

NEGOTIABLE! Amazing opportunity to buy a very old house (from 1955) in the old quarter of Benalmádena Pueblo, Málaga, which is ideal to fully reform and make a large Bed & Breakfast property, plus personal home on top. The plot is 207sq m, and has 2 entrances from 2 parallel streets, in 2 heights. Therefore, you can build 2 floors + attic on each end. Because of its location inside the old quarter, this plot allows you to build up to 100% of its area. Benalmádena Pueblo is a picturesque white village on the Costa del Sol and it's one of the most attractive areas for tourist year round. This house is within 200 meters from the Townhall and all typical bars and restaurants in the old town (Pueblo). You can walk everywhere, including supermarkets, the taxi rank and bus stop- If you're planning to purchase a bed and breakfast (B&B) on the Costa del Sol, don't miss this opportunity!