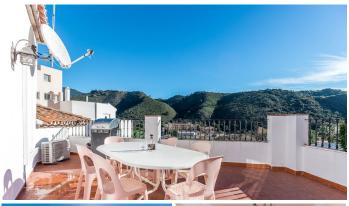

## TOP FLOOR APARTMENT 2 BEDROOMS 2 BATHROOMS IN BENAHAVÍS

Benahavís

REF# R2863451 - 260.000€

 2
 2
 67 m²
 24 m²

 Beds
 Baths
 Built
 Terrace

2 bedroom apartment on the top floor of a small building of only 3 apartments. Located only a short walk away for the centre of Benahavis village and with stunning views of the mountains. This bright apartment was built to a high standard in 2009. This home consists of 2 bedrooms and 2 bathrooms, a good size living/dining room, a fully fitted modern kitchen and a large terrace with panoramic views. This is a fantastic full time home next to all the amenities in Benahavís or an easy lock-and-leave holiday home in one of the most sought-after locations in La Costa del Sol.