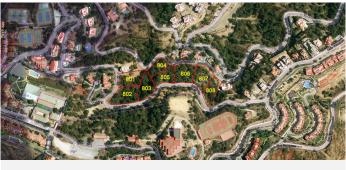

## RESIDENTIAL PLOT IN LA MAIRENA

La Mairena

REF# R2858258 - 420.860€

|      |       | m²    | 1913 m² |
|------|-------|-------|---------|
| Beds | Baths | Built | Plot    |

Plot 808 La Mairena. This is a very large plot of land with building permission for a villa of 421m2 plus basement, garage and pool. There is plenty of scope for a large garden landscaped to your choice. As the plot is ready to build on, as soon as you choose your individual size and type of house, this could be the home of your dreams within one year. Using your own builders and your own taste in materials, this will also be a fun and enjoyable project. As the locations is outstanding, in a protected environment, surrounded by the stunning mountains which sweep down to the sea, you will have without doubt the best views here on the Costa del Sol. By building your own sumptuous villa here in La Mairena, only a stones throw away from wonderful sandy beaches, a variety of top restaurants, shops and golf course etc., you will have chosen the best location, much sought after by our multi national investors. Due to the plots of land being highly popular, we are in a privileged position of having only a few remaining and also with full licence to build on, immediately you choose the type of villa you prefer. Residential Plot, La Mairena, Costa del Sol. Garden/Plot 1913 m². Buidable area: Setting: Suburban, Country, Mountain Pueblo, Close To Golf, Close To Sea, Close To Town, Close To Schools, Close To Forest. Orientation: East, South East. Condition: New Construction. Pool: Room For Pool. Views: Sea, Mountain, Golf, Country, Garden, Forest. Garden: Private. Utilities: Electricity, Drinkable Water, Telephone. Category: Off Plan.