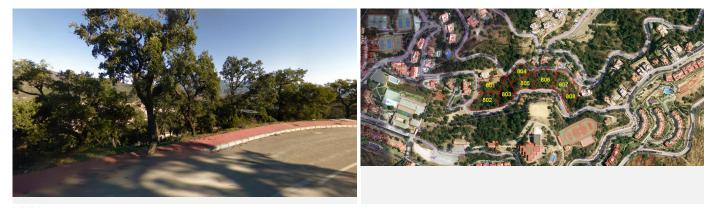

## REF# R2858246 - 508.200€

|      |       | m²    | 2420 m² |
|------|-------|-------|---------|
| Beds | Baths | Built | Plot    |

Plot 806 La Mairena. This is a very large plot of land with building permission for a villa of 532m2 plus basement, garage and pool. There is plenty of scope for a large garden landscaped to your choice. As the plot is ready to build on, as soon as you choose your individual size and type of house, this could be the home of your dreams within one year. Using your own builders and your own taste in materials, this will also be a fun and enjoyable project. As the locations is outstanding, in a protected environment, surrounded by the stunning mountains which sweep down to the sea, you will have without doubt the best views here on the Costa del Sol. By building your own sumptuous villa here in La Mairena, only a stones throw away from wonderful sandy beaches, a variety of top restaurants, shops and golf course etc., you will have chosen the best location, much sought after by our multi national investors. Due to the plots of land being highly popular, we are in a privileged position of having only a few remaining and also with full licence to build on, immediately you choose the type of villa you prefer. Residential Plot, La Mairena, Costa del Sol. Garden/Plot 2420 m<sup>2</sup>. Buildable area: 532,44 m2t Setting : Suburban, Country, Mountain Pueblo, Close To Golf, Close To Sea, Close To Town, Close To Schools, Close To Forest. Orientation : East, South East. Condition : New Construction. Pool : Room For Pool. Views : Sea, Mountain, Golf, Country, Garden, Forest. Garden : Private. Utilities : Electricity, Drinkable Water, Telephone. Category : Off Plan.