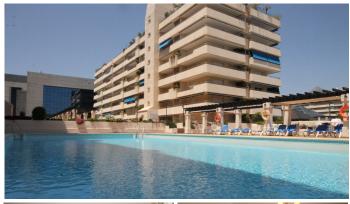

## MIDDLE FLOOR APARTMENT 2 BEDROOMS 2 BATHROOMS IN PUERTO BANÚS

Puerto Banús

REF# R2856095 - 725.000€

2 2 150 m<sup>2</sup> 47 m<sup>2</sup>

Beds Baths Built Terrace

Corner apartment !! With 3 bedrooms located in the heart of Puerto Banus, next to the beach and walking to restaurants, fashion shops, shopping centers, cinemas, water activities and leisure. A few min. Golf courses, bus and taxi service. It is remarkable in this apartment the luminosity because the terrace is surrounded by the southern area overlooking the sea and the west side overlooking the square. Large fully fitted kitchen, master bedroom in suit and all with large closets. Features: Air conditioning, community pool, gym, paddle, 24 hour security, garage.