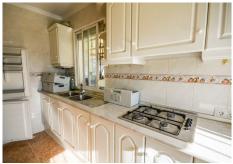

### REF# R2833532 - 1.700.000€

| 8    | 6.5   | 503 m <sup>2</sup> | 3609 m² |
|------|-------|--------------------|---------|
| Beds | Baths | Built              | Plot    |

Wonderful Villa Estepona with self contained apartment, separate guest house, orchard, stables and beautiful sea views. Is distributed as follows: Ground floor: Entrance hall, large living with fireplace and access to the terrace with sea views, dining area, fully fitted kitchen, 1 office room and 1 guest bathroom First floor: 3 large bedroom with fitted bathroom and 3 on suite bathrooms. Terrace with views. Basement: Apartment with large living room, american kitchen with bar, 2 bedrooms, 1 bathroom and 1 storage. Separated accommodation: Nice house with porsche and carport. Distributed in living room and fitted kitchen, 2 bedrooms an 1 complete bathroom. Exterior: Large front garden with porch, pergola and swimming pool. Back garden and porch with covered swimming pool, gym, orchard and carpot area. Stables: 4 Horse stables, riding stables and food storage area. Property in good condition with air conditioning cold/hot, electric gate, water tank, marble floors and double glazing windows, alarm and cameras system. Plot: 3.609m2. Total built size: 440,08m2 more Porches 62,25m2 and Guest house: 100m2. Built year: 1975. Distances: Amenities: 1,9km. Beach: 2,3km. Supermarket: 2,4 km. Center of Estepona: 3,4km. Marbella: 24,6km. Malaga Airport: 74,7km. Gibraltar Airport: 49,5km.