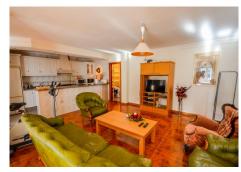

### REF# R2833532 - 1.700.000€

| 8    | 6.5   | 503 m <sup>2</sup> | 3609 m² |
|------|-------|--------------------|---------|
| Beds | Baths | Built              | Plot    |

Wonderful Villa Estepona with self contained apartment, separate guest house, orchard, stables and beautiful sea views. Is distributed as follows: Ground floor: Entrance hall, large living with fireplace and access to the terrace with sea views, dining area, fully fitted kitchen, 1 office room and 1 guest bathroom First floor: 3 large bedroom with fitted bathroom and 3 on suite bathrooms. Terrace with views. Basement: Apartment with large living room, american kitchen with bar, 2 bedrooms, 1 bathroom and 1 storage. Separated accommodation: Nice house with porsche and carport. Distributed in living room and fitted kitchen, 2 bedrooms an 1 complete bathroom. Exterior: Large front garden with porch, pergola and swimming pool. Back garden and porch with covered swimming pool, gym, orchard and carpot area. Stables: 4 Horse stables, riding stables and food storage area. Property in good condition with air conditioning cold/hot, electric gate, water tank, marble floors and double glazing windows, alarm and cameras system. Plot: 3.609m2. Total built size: 440,08m2 more Porches 62,25m2 and Guest house: 100m2. Built year: 1975. Distances: Amenities: 1,9km. Beach: 2,3km. Supermarket: 2,4 km. Center of Estepona: 3,4km. Marbella: 24,6km. Malaga Airport: 74,7km. Gibraltar Airport: 49,5km.