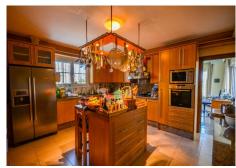

### REF# R2833532 - 1.700.000€

| 8    | 6.5   | 503 m <sup>2</sup> | 3609 m² |
|------|-------|--------------------|---------|
| Beds | Baths | Built              | Plot    |

Wonderful Villa Estepona with self contained apartment, separate guest house, orchard, stables and beautiful sea views. Is distributed as follows: Ground floor: Entrance hall, large living with fireplace and access to the terrace with sea views, dining area, fully fitted kitchen, 1 office room and 1 guest bathroom First floor: 3 large bedroom with fitted bathroom and 3 on suite bathrooms. Terrace with views. Basement: Apartment with large living room, american kitchen with bar, 2 bedrooms, 1 bathroom and 1 storage. Separated accommodation: Nice house with porsche and carport. Distributed in living room and fitted kitchen, 2 bedrooms an 1 complete bathroom. Exterior: Large front garden with porch, pergola and swimming pool. Back garden and porch with covered swimming pool, gym, orchard and carpot area. Stables: 4 Horse stables, riding stables and food storage area. Property in good condition with air conditioning cold/hot, electric gate, water tank, marble floors and double glazing windows, alarm and cameras system. Plot: 3.609m2. Total built size: 440,08m2 more Porches 62,25m2 and Guest house: 100m2. Built year: 1975. Distances: Amenities: 1,9km. Beach: 2,3km. Supermarket: 2,4 km. Center of Estepona: 3,4km. Marbella: 24,6km. Malaga Airport: 74,7km. Gibraltar Airport: 49,5km.