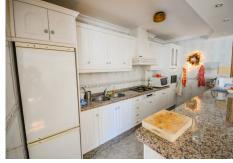

### REF# R2833532 - 1.700.000€

| 8    | 6.5   | 503 m <sup>2</sup> | 3609 m² |
|------|-------|--------------------|---------|
| Beds | Baths | Built              | Plot    |

Wonderful Villa Estepona with self contained apartment, separate guest house, orchard, stables and beautiful sea views. Is distributed as follows: Ground floor: Entrance hall, large living with fireplace and access to the terrace with sea views, dining area, fully fitted kitchen, 1 office room and 1 guest bathroom First floor: 3 large bedroom with fitted bathroom and 3 on suite bathrooms. Terrace with views. Basement: Apartment with large living room, american kitchen with bar, 2 bedrooms, 1 bathroom and 1 storage. Separated accommodation: Nice house with porsche and carport. Distributed in living room and fitted kitchen, 2 bedrooms an 1 complete bathroom. Exterior: Large front garden with porch, pergola and swimming pool. Back garden and porch with covered swimming pool, gym, orchard and carpot area. Stables: 4 Horse stables, riding stables and food storage area. Property in good condition with air conditioning cold/hot, electric gate, water tank, marble floors and double glazing windows, alarm and cameras system. Plot: 3.609m2. Total built size: 440,08m2 more Porches 62,25m2 and Guest house: 100m2. Built year: 1975. Distances: Amenities: 1,9km. Beach: 2,3km. Supermarket: 2,4 km. Center of Estepona: 3,4km. Marbella: 24,6km. Malaga Airport: 74,7km. Gibraltar Airport: 49,5km.