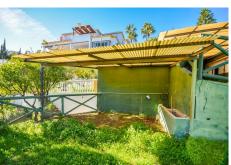

### REF# R2833532 - 1.700.000€

| 8    | 6.5   | 503 m <sup>2</sup> | 3609 m² |
|------|-------|--------------------|---------|
| Beds | Baths | Built              | Plot    |

Wonderful Villa Estepona with self contained apartment, separate guest house, orchard, stables and beautiful sea views. Is distributed as follows: Ground floor: Entrance hall, large living with fireplace and access to the terrace with sea views, dining area, fully fitted kitchen, 1 office room and 1 guest bathroom First floor: 3 large bedroom with fitted bathroom and 3 on suite bathrooms. Terrace with views. Basement: Apartment with large living room, american kitchen with bar, 2 bedrooms, 1 bathroom and 1 storage. Separated accommodation: Nice house with porsche and carport. Distributed in living room and fitted kitchen, 2 bedrooms an 1 complete bathroom. Exterior: Large front garden with porch, pergola and swimming pool. Back garden and porch with covered swimming pool, gym, orchard and carpot area. Stables: 4 Horse stables, riding stables and food storage area. Property in good condition with air conditioning cold/hot, electric gate, water tank, marble floors and double glazing windows, alarm and cameras system. Plot: 3.609m2. Total built size: 440,08m2 more Porches 62,25m2 and Guest house: 100m2. Built year: 1975. Distances: Amenities: 1,9km. Beach: 2,3km. Supermarket: 2,4 km. Center of Estepona: 3,4km. Marbella: 24,6km. Malaga Airport: 74,7km. Gibraltar Airport: 49,5km.