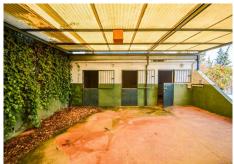

### REF# R2833532 - 1.700.000€

| 8    | 6.5   | 503 m <sup>2</sup> | 3609 m² |
|------|-------|--------------------|---------|
| Beds | Baths | Built              | Plot    |

Wonderful Villa Estepona with self contained apartment, separate guest house, orchard, stables and beautiful sea views. Is distributed as follows: Ground floor: Entrance hall, large living with fireplace and access to the terrace with sea views, dining area, fully fitted kitchen, 1 office room and 1 guest bathroom First floor: 3 large bedroom with fitted bathroom and 3 on suite bathrooms. Terrace with views. Basement: Apartment with large living room, american kitchen with bar, 2 bedrooms, 1 bathroom and 1 storage. Separated accommodation: Nice house with porsche and carport. Distributed in living room and fitted kitchen, 2 bedrooms an 1 complete bathroom. Exterior: Large front garden with porch, pergola and swimming pool. Back garden and porch with covered swimming pool, gym, orchard and carpot area. Stables: 4 Horse stables, riding stables and food storage area. Property in good condition with air conditioning cold/hot, electric gate, water tank, marble floors and double glazing windows, alarm and cameras system. Plot: 3.609m2. Total built size: 440,08m2 more Porches 62,25m2 and Guest house: 100m2. Built year: 1975. Distances: Amenities: 1,9km. Beach: 2,3km. Supermarket: 2,4 km. Center of Estepona: 3,4km. Marbella: 24,6km. Malaga Airport: 74,7km. Gibraltar Airport: 49,5km.