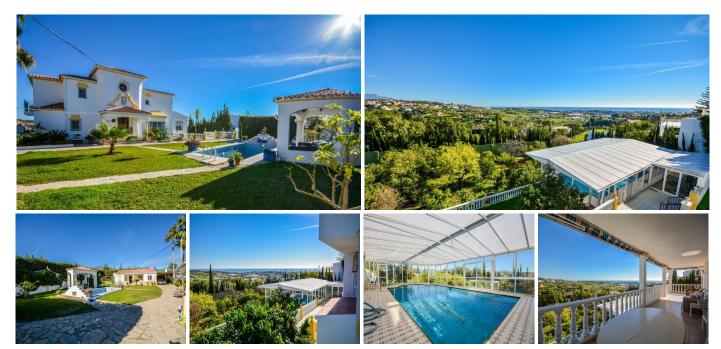

### REF# R2833532 - 1.700.000€

| 8    | 6.5   | 503 m <sup>2</sup> | 3609 m² |
|------|-------|--------------------|---------|
| Beds | Baths | Built              | Plot    |

Wonderful Villa Estepona with self contained apartment, separate guest house, orchard, stables and beautiful sea views. Is distributed as follows: Ground floor: Entrance hall, large living with fireplace and access to the terrace with sea views, dining area, fully fitted kitchen, 1 office room and 1 guest bathroom First floor: 3 large bedroom with fitted bathroom and 3 on suite bathrooms. Terrace with views. Basement: Apartment with large living room, american kitchen with bar, 2 bedrooms, 1 bathroom and 1 storage. Separated accommodation: Nice house with porsche and carport. Distributed in living room and fitted kitchen, 2 bedrooms an 1 complete bathroom. Exterior: Large front garden with porch, pergola and swimming pool. Back garden and porch with covered swimming pool, gym, orchard and carpot area. Stables: 4 Horse stables, riding stables and food storage area. Property in good condition with air conditioning cold/hot, electric gate, water tank, marble floors and double glazing windows, alarm and cameras system. Plot: 3.609m2. Total built size: 440,08m2 more Porches 62,25m2 and Guest house: 100m2. Built year: 1975. Distances: Amenities: 1,9km. Beach: 2,3km. Supermarket: 2,4 km. Center of Estepona: 3,4km. Marbella: 24,6km. Malaga Airport: 74,7km. Gibraltar Airport: 49,5km.