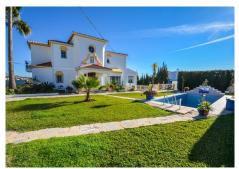

### REF# R2833532 - 1.700.000€

| 8    | 6.5   | 503 m <sup>2</sup> | 3609 m² |
|------|-------|--------------------|---------|
| Beds | Baths | Built              | Plot    |

Wonderful Villa Estepona with self contained apartment, separate guest house, orchard, stables and beautiful sea views. Is distributed as follows: Ground floor: Entrance hall, large living with fireplace and access to the terrace with sea views, dining area, fully fitted kitchen, 1 office room and 1 guest bathroom First floor: 3 large bedroom with fitted bathroom and 3 on suite bathrooms. Terrace with views. Basement: Apartment with large living room, american kitchen with bar, 2 bedrooms, 1 bathroom and 1 storage. Separated accommodation: Nice house with porsche and carport. Distributed in living room and fitted kitchen, 2 bedrooms an 1 complete bathroom. Exterior: Large front garden with porch, pergola and swimming pool. Back garden and porch with covered swimming pool, gym, orchard and carpot area. Stables: 4 Horse stables, riding stables and food storage area. Property in good condition with air conditioning cold/hot, electric gate, water tank, marble floors and double glazing windows, alarm and cameras system. Plot: 3.609m2. Total built size: 440,08m2 more Porches 62,25m2 and Guest house: 100m2. Built year: 1975. Distances: Amenities: 1,9km. Beach: 2,3km. Supermarket: 2,4 km. Center of Estepona: 3,4km. Marbella: 24,6km. Malaga Airport: 74,7km. Gibraltar Airport: 49,5km.