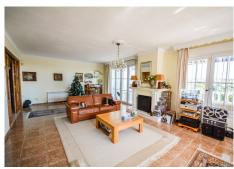

### REF# R2833532 - 1.700.000€

| 8    | 6.5   | 503 m <sup>2</sup> | 3609 m² |
|------|-------|--------------------|---------|
| Beds | Baths | Built              | Plot    |

Wonderful Villa Estepona with self contained apartment, separate guest house, orchard, stables and beautiful sea views. Is distributed as follows: Ground floor: Entrance hall, large living with fireplace and access to the terrace with sea views, dining area, fully fitted kitchen, 1 office room and 1 guest bathroom First floor: 3 large bedroom with fitted bathroom and 3 on suite bathrooms. Terrace with views. Basement: Apartment with large living room, american kitchen with bar, 2 bedrooms, 1 bathroom and 1 storage. Separated accommodation: Nice house with porsche and carport. Distributed in living room and fitted kitchen, 2 bedrooms an 1 complete bathroom. Exterior: Large front garden with porch, pergola and swimming pool. Back garden and porch with covered swimming pool, gym, orchard and carpot area. Stables: 4 Horse stables, riding stables and food storage area. Property in good condition with air conditioning cold/hot, electric gate, water tank, marble floors and double glazing windows, alarm and cameras system. Plot: 3.609m2. Total built size: 440,08m2 more Porches 62,25m2 and Guest house: 100m2. Built year: 1975. Distances: Amenities: 1,9km. Beach: 2,3km. Supermarket: 2,4 km. Center of Estepona: 3,4km. Marbella: 24,6km. Malaga Airport: 74,7km. Gibraltar Airport: 49,5km.