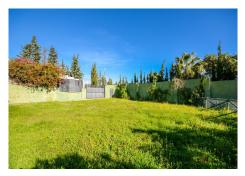

### REF# R2833532 - 1.700.000€

| 8    | 6.5   | 503 m <sup>2</sup> | 3609 m² |
|------|-------|--------------------|---------|
| Beds | Baths | Built              | Plot    |

Wonderful Villa Estepona with self contained apartment, separate guest house, orchard, stables and beautiful sea views. Is distributed as follows: Ground floor: Entrance hall, large living with fireplace and access to the terrace with sea views, dining area, fully fitted kitchen, 1 office room and 1 guest bathroom First floor: 3 large bedroom with fitted bathroom and 3 on suite bathrooms. Terrace with views. Basement: Apartment with large living room, american kitchen with bar, 2 bedrooms, 1 bathroom and 1 storage. Separated accommodation: Nice house with porsche and carport. Distributed in living room and fitted kitchen, 2 bedrooms an 1 complete bathroom. Exterior: Large front garden with porch, pergola and swimming pool. Back garden and porch with covered swimming pool, gym, orchard and carpot area. Stables: 4 Horse stables, riding stables and food storage area. Property in good condition with air conditioning cold/hot, electric gate, water tank, marble floors and double glazing windows, alarm and cameras system. Plot: 3.609m2. Total built size: 440,08m2 more Porches 62,25m2 and Guest house: 100m2. Built year: 1975. Distances: Amenities: 1,9km. Beach: 2,3km. Supermarket: 2,4 km. Center of Estepona: 3,4km. Marbella: 24,6km. Malaga Airport: 74,7km. Gibraltar Airport: 49,5km.