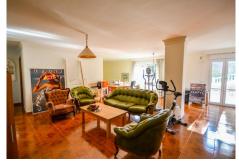

### REF# R2833532 - 1.700.000€

| 8    | 6.5   | 503 m <sup>2</sup> | 3609 m² |
|------|-------|--------------------|---------|
| Beds | Baths | Built              | Plot    |

Wonderful Villa Estepona with self contained apartment, separate guest house, orchard, stables and beautiful sea views. Is distributed as follows: Ground floor: Entrance hall, large living with fireplace and access to the terrace with sea views, dining area, fully fitted kitchen, 1 office room and 1 guest bathroom First floor: 3 large bedroom with fitted bathroom and 3 on suite bathrooms. Terrace with views. Basement: Apartment with large living room, american kitchen with bar, 2 bedrooms, 1 bathroom and 1 storage. Separated accommodation: Nice house with porsche and carport. Distributed in living room and fitted kitchen, 2 bedrooms an 1 complete bathroom. Exterior: Large front garden with porch, pergola and swimming pool. Back garden and porch with covered swimming pool, gym, orchard and carpot area. Stables: 4 Horse stables, riding stables and food storage area. Property in good condition with air conditioning cold/hot, electric gate, water tank, marble floors and double glazing windows, alarm and cameras system. Plot: 3.609m2. Total built size: 440,08m2 more Porches 62,25m2 and Guest house: 100m2. Built year: 1975. Distances: Amenities: 1,9km. Beach: 2,3km. Supermarket: 2,4 km. Center of Estepona: 3,4km. Marbella: 24,6km. Malaga Airport: 74,7km. Gibraltar Airport: 49,5km.