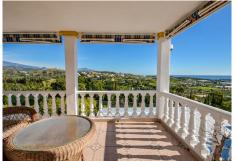

### REF# R2833532 - 1.700.000€

| 8    | 6.5   | 503 m <sup>2</sup> | 3609 m² |
|------|-------|--------------------|---------|
| Beds | Baths | Built              | Plot    |

Wonderful Villa Estepona with self contained apartment, separate guest house, orchard, stables and beautiful sea views. Is distributed as follows: Ground floor: Entrance hall, large living with fireplace and access to the terrace with sea views, dining area, fully fitted kitchen, 1 office room and 1 guest bathroom First floor: 3 large bedroom with fitted bathroom and 3 on suite bathrooms. Terrace with views. Basement: Apartment with large living room, american kitchen with bar, 2 bedrooms, 1 bathroom and 1 storage. Separated accommodation: Nice house with porsche and carport. Distributed in living room and fitted kitchen, 2 bedrooms an 1 complete bathroom. Exterior: Large front garden with porch, pergola and swimming pool. Back garden and porch with covered swimming pool, gym, orchard and carpot area. Stables: 4 Horse stables, riding stables and food storage area. Property in good condition with air conditioning cold/hot, electric gate, water tank, marble floors and double glazing windows, alarm and cameras system. Plot: 3.609m2. Total built size: 440,08m2 more Porches 62,25m2 and Guest house: 100m2. Built year: 1975. Distances: Amenities: 1,9km. Beach: 2,3km. Supermarket: 2,4 km. Center of Estepona: 3,4km. Marbella: 24,6km. Malaga Airport: 74,7km. Gibraltar Airport: 49,5km.