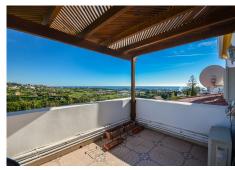

### REF# R2833532 - 1.700.000€

| 8    | 6.5   | 503 m <sup>2</sup> | 3609 m² |
|------|-------|--------------------|---------|
| Beds | Baths | Built              | Plot    |

Wonderful Villa Estepona with self contained apartment, separate guest house, orchard, stables and beautiful sea views. Is distributed as follows: Ground floor: Entrance hall, large living with fireplace and access to the terrace with sea views, dining area, fully fitted kitchen, 1 office room and 1 guest bathroom First floor: 3 large bedroom with fitted bathroom and 3 on suite bathrooms. Terrace with views. Basement: Apartment with large living room, american kitchen with bar, 2 bedrooms, 1 bathroom and 1 storage. Separated accommodation: Nice house with porsche and carport. Distributed in living room and fitted kitchen, 2 bedrooms an 1 complete bathroom. Exterior: Large front garden with porch, pergola and swimming pool. Back garden and porch with covered swimming pool, gym, orchard and carpot area. Stables: 4 Horse stables, riding stables and food storage area. Property in good condition with air conditioning cold/hot, electric gate, water tank, marble floors and double glazing windows, alarm and cameras system. Plot: 3.609m2. Total built size: 440,08m2 more Porches 62,25m2 and Guest house: 100m2. Built year: 1975. Distances: Amenities: 1,9km. Beach: 2,3km. Supermarket: 2,4 km. Center of Estepona: 3,4km. Marbella: 24,6km. Malaga Airport: 74,7km. Gibraltar Airport: 49,5km.