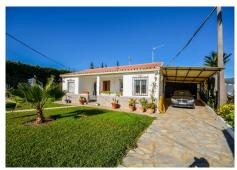

### REF# R2833532 - 1.700.000€

| 8    | 6.5   | 503 m <sup>2</sup> | 3609 m² |
|------|-------|--------------------|---------|
| Beds | Baths | Built              | Plot    |

Wonderful Villa Estepona with self contained apartment, separate guest house, orchard, stables and beautiful sea views. Is distributed as follows: Ground floor: Entrance hall, large living with fireplace and access to the terrace with sea views, dining area, fully fitted kitchen, 1 office room and 1 guest bathroom First floor: 3 large bedroom with fitted bathroom and 3 on suite bathrooms. Terrace with views. Basement: Apartment with large living room, american kitchen with bar, 2 bedrooms, 1 bathroom and 1 storage. Separated accommodation: Nice house with porsche and carport. Distributed in living room and fitted kitchen, 2 bedrooms an 1 complete bathroom. Exterior: Large front garden with porch, pergola and swimming pool. Back garden and porch with covered swimming pool, gym, orchard and carpot area. Stables: 4 Horse stables, riding stables and food storage area. Property in good condition with air conditioning cold/hot, electric gate, water tank, marble floors and double glazing windows, alarm and cameras system. Plot: 3.609m2. Total built size: 440,08m2 more Porches 62,25m2 and Guest house: 100m2. Built year: 1975. Distances: Amenities: 1,9km. Beach: 2,3km. Supermarket: 2,4 km. Center of Estepona: 3,4km. Marbella: 24,6km. Malaga Airport: 74,7km. Gibraltar Airport: 49,5km.