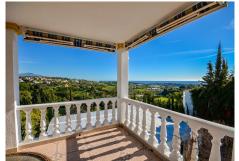

### REF# R2833532 - 1.700.000€

| 8    | 6.5   | 503 m <sup>2</sup> | 3609 m² |
|------|-------|--------------------|---------|
| Beds | Baths | Built              | Plot    |

Wonderful Villa Estepona with self contained apartment, separate guest house, orchard, stables and beautiful sea views. Is distributed as follows: Ground floor: Entrance hall, large living with fireplace and access to the terrace with sea views, dining area, fully fitted kitchen, 1 office room and 1 guest bathroom First floor: 3 large bedroom with fitted bathroom and 3 on suite bathrooms. Terrace with views. Basement: Apartment with large living room, american kitchen with bar, 2 bedrooms, 1 bathroom and 1 storage. Separated accommodation: Nice house with porsche and carport. Distributed in living room and fitted kitchen, 2 bedrooms an 1 complete bathroom. Exterior: Large front garden with porch, pergola and swimming pool. Back garden and porch with covered swimming pool, gym, orchard and carpot area. Stables: 4 Horse stables, riding stables and food storage area. Property in good condition with air conditioning cold/hot, electric gate, water tank, marble floors and double glazing windows, alarm and cameras system. Plot: 3.609m2. Total built size: 440,08m2 more Porches 62,25m2 and Guest house: 100m2. Built year: 1975. Distances: Amenities: 1,9km. Beach: 2,3km. Supermarket: 2,4 km. Center of Estepona: 3,4km. Marbella: 24,6km. Malaga Airport: 74,7km. Gibraltar Airport: 49,5km.