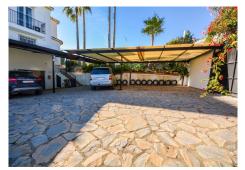

### REF# R2833532 - 1.700.000€

| 8    | 6.5   | 503 m <sup>2</sup> | 3609 m² |
|------|-------|--------------------|---------|
| Beds | Baths | Built              | Plot    |

Wonderful Villa Estepona with self contained apartment, separate guest house, orchard, stables and beautiful sea views. Is distributed as follows: Ground floor: Entrance hall, large living with fireplace and access to the terrace with sea views, dining area, fully fitted kitchen, 1 office room and 1 guest bathroom First floor: 3 large bedroom with fitted bathroom and 3 on suite bathrooms. Terrace with views. Basement: Apartment with large living room, american kitchen with bar, 2 bedrooms, 1 bathroom and 1 storage. Separated accommodation: Nice house with porsche and carport. Distributed in living room and fitted kitchen, 2 bedrooms an 1 complete bathroom. Exterior: Large front garden with porch, pergola and swimming pool. Back garden and porch with covered swimming pool, gym, orchard and carpot area. Stables: 4 Horse stables, riding stables and food storage area. Property in good condition with air conditioning cold/hot, electric gate, water tank, marble floors and double glazing windows, alarm and cameras system. Plot: 3.609m2. Total built size: 440,08m2 more Porches 62,25m2 and Guest house: 100m2. Built year: 1975. Distances: Amenities: 1,9km. Beach: 2,3km. Supermarket: 2,4 km. Center of Estepona: 3,4km. Marbella: 24,6km. Malaga Airport: 74,7km. Gibraltar Airport: 49,5km.