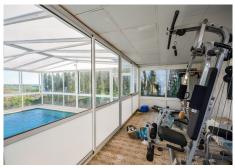

### REF# R2833532 - 1.700.000€

| 8    | 6.5   | 503 m <sup>2</sup> | 3609 m² |
|------|-------|--------------------|---------|
| Beds | Baths | Built              | Plot    |

Wonderful Villa Estepona with self contained apartment, separate guest house, orchard, stables and beautiful sea views. Is distributed as follows: Ground floor: Entrance hall, large living with fireplace and access to the terrace with sea views, dining area, fully fitted kitchen, 1 office room and 1 guest bathroom First floor: 3 large bedroom with fitted bathroom and 3 on suite bathrooms. Terrace with views. Basement: Apartment with large living room, american kitchen with bar, 2 bedrooms, 1 bathroom and 1 storage. Separated accommodation: Nice house with porsche and carport. Distributed in living room and fitted kitchen, 2 bedrooms an 1 complete bathroom. Exterior: Large front garden with porch, pergola and swimming pool. Back garden and porch with covered swimming pool, gym, orchard and carpot area. Stables: 4 Horse stables, riding stables and food storage area. Property in good condition with air conditioning cold/hot, electric gate, water tank, marble floors and double glazing windows, alarm and cameras system. Plot: 3.609m2. Total built size: 440,08m2 more Porches 62,25m2 and Guest house: 100m2. Built year: 1975. Distances: Amenities: 1,9km. Beach: 2,3km. Supermarket: 2,4 km. Center of Estepona: 3,4km. Marbella: 24,6km. Malaga Airport: 74,7km. Gibraltar Airport: 49,5km.