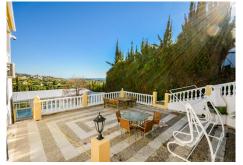

### REF# R2833532 - 1.700.000€

| 8    | 6.5   | 503 m <sup>2</sup> | 3609 m² |
|------|-------|--------------------|---------|
| Beds | Baths | Built              | Plot    |

Wonderful Villa Estepona with self contained apartment, separate guest house, orchard, stables and beautiful sea views. Is distributed as follows: Ground floor: Entrance hall, large living with fireplace and access to the terrace with sea views, dining area, fully fitted kitchen, 1 office room and 1 guest bathroom First floor: 3 large bedroom with fitted bathroom and 3 on suite bathrooms. Terrace with views. Basement: Apartment with large living room, american kitchen with bar, 2 bedrooms, 1 bathroom and 1 storage. Separated accommodation: Nice house with porsche and carport. Distributed in living room and fitted kitchen, 2 bedrooms an 1 complete bathroom. Exterior: Large front garden with porch, pergola and swimming pool. Back garden and porch with covered swimming pool, gym, orchard and carpot area. Stables: 4 Horse stables, riding stables and food storage area. Property in good condition with air conditioning cold/hot, electric gate, water tank, marble floors and double glazing windows, alarm and cameras system. Plot: 3.609m2. Total built size: 440,08m2 more Porches 62,25m2 and Guest house: 100m2. Built year: 1975. Distances: Amenities: 1,9km. Beach: 2,3km. Supermarket: 2,4 km. Center of Estepona: 3,4km. Marbella: 24,6km. Malaga Airport: 74,7km. Gibraltar Airport: 49,5km.