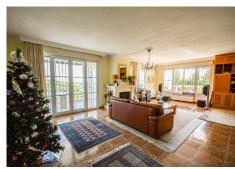

### REF# R2833532 - 1.700.000€

| 8    | 6.5   | 503 m <sup>2</sup> | 3609 m² |
|------|-------|--------------------|---------|
| Beds | Baths | Built              | Plot    |

Wonderful Villa Estepona with self contained apartment, separate guest house, orchard, stables and beautiful sea views. Is distributed as follows: Ground floor: Entrance hall, large living with fireplace and access to the terrace with sea views, dining area, fully fitted kitchen, 1 office room and 1 guest bathroom First floor: 3 large bedroom with fitted bathroom and 3 on suite bathrooms. Terrace with views. Basement: Apartment with large living room, american kitchen with bar, 2 bedrooms, 1 bathroom and 1 storage. Separated accommodation: Nice house with porsche and carport. Distributed in living room and fitted kitchen, 2 bedrooms an 1 complete bathroom. Exterior: Large front garden with porch, pergola and swimming pool. Back garden and porch with covered swimming pool, gym, orchard and carpot area. Stables: 4 Horse stables, riding stables and food storage area. Property in good condition with air conditioning cold/hot, electric gate, water tank, marble floors and double glazing windows, alarm and cameras system. Plot: 3.609m2. Total built size: 440,08m2 more Porches 62,25m2 and Guest house: 100m2. Built year: 1975. Distances: Amenities: 1,9km. Beach: 2,3km. Supermarket: 2,4 km. Center of Estepona: 3,4km. Marbella: 24,6km. Malaga Airport: 74,7km. Gibraltar Airport: 49,5km.