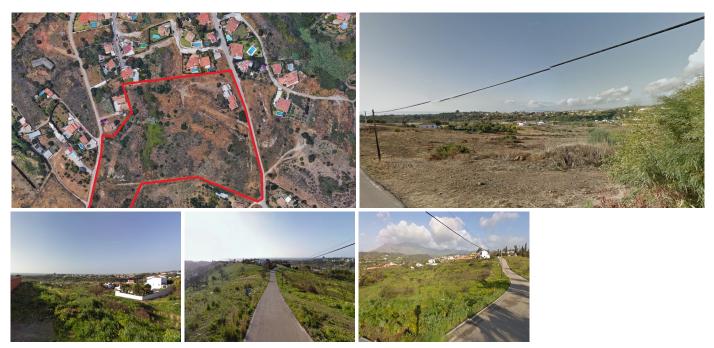

## RESIDENTIAL PLOT IN ESTEPONA

Estepona

REF# R2761094 - 7.878.500€

Magnificent plot of 45,100 m², is slightly inclined flat, ideal orientation south-southwest, overlooking the sea. A 1 km from the beach and the Mediterranean Highway A-7, near the hotel Kempiski Resort Hotel, Laguna Village and the Equestrian Center. A 5 minutes from the center of Estepona, where have all the services, health, commercial and administrative of the municipality. Connected to sanitation, electricity and water. final approval in July 2000. It has a project for lack of building fishing village 94 houses and 10 chalets with a building area of 10.812m². You can negotiated the type of unit.