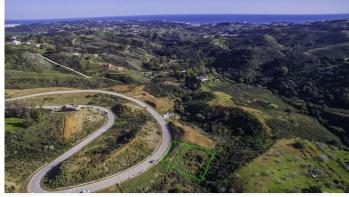

## RESIDENTIAL PLOT IN LA CALA GOLF

La Cala Golf

REF# R2644706 - 325.000€

|      |       | m²    | 1585 m² |
|------|-------|-------|---------|
| Beds | Baths | Built | Plot    |

We offer a range of plots in La Cala Golf and La Mairena where you can enjoy complete peace and tranquillity, you are only a few minutes drive to the beautiful sandy beaches, fine restaurants and shops of the sophisticated area of Elviria or La Cala de Mijas. This is without doubt a place to build a fabulous villa of your dreams and a lifetime investment. Residential Plot, La Cala Golf, Costa del Sol. Sector 14 Plot 14 Garden/Plot 1585 m². Buildable :317 m²t Setting : Frontline Golf, Suburban, Country, Mountain Pueblo, Close To Golf, Close To Shops, Close To Sea, Close To Schools, Close To Forest. Orientation : South. Condition : New Construction. Views : Sea, Mountain, Golf, Forest. Garden : Private. Category : New Development.