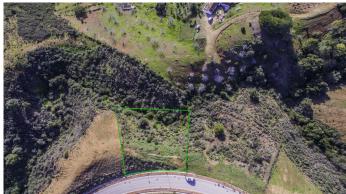

## RESIDENTIAL PLOT IN LA CALA GOLF

La Cala Golf

REF# R2644706 - 325.000€

|      |       | m²    | 1585 m² |
|------|-------|-------|---------|
| Beds | Baths | Built | Plot    |

We offer a range of plots in La Cala Golf and La Mairena where you can enjoy complete peace and tranquillity, you are only a few minutes drive to the beautiful sandy beaches, fine restaurants and shops of the sophisticated area of Elviria or La Cala de Mijas. This is without doubt a place to build a fabulous villa of your dreams and a lifetime investment. Residential Plot, La Cala Golf, Costa del Sol. Sector 14 Plot 14 Garden/Plot 1585 m². Buildable :317 m²t Setting : Frontline Golf, Suburban, Country, Mountain Pueblo, Close To Golf, Close To Shops, Close To Sea, Close To Schools, Close To Forest. Orientation : South. Condition : New Construction. Views : Sea, Mountain, Golf, Forest. Garden : Private. Category : New Development.