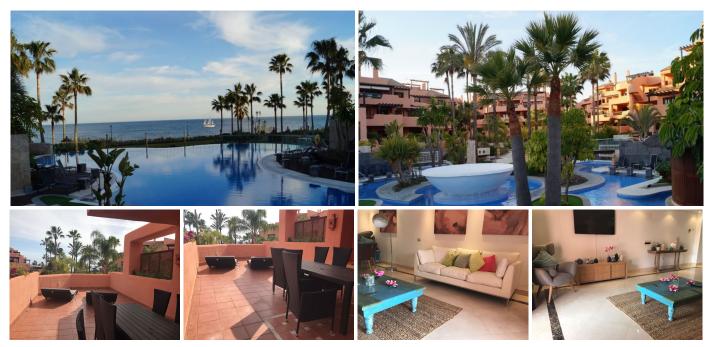

#### REF# R2640542 - 580.000€

| 2    | 2     | 180 m² | 50 m²   |
|------|-------|--------|---------|
| Beds | Baths | Built  | Terrace |

FRONT BEACH APARTMENT FOR SALE / RENT IN MAR AZUL ! An apartment that will make you dream and make you live the best moments of your life. This resort is a perfect show to have the best vacation you have ever imagined with incredible views that seem straight out of a dream. This apartment has two bright and spacious rooms that are a luxury. The room is beautifully tailored for you. Do not lose this opportunity. This amazing apartment has an outstanding living room with dining room and a terrace at the end that will leave you breathless. On the terrace it also has a dining room to enjoy a share with your friends feeling the Spanish air .It Has (2) two beautiful rooms with balconies giving to a relaxing view. The bathrooms are made with marble tops delicately made for the best tastes and double sink further. (You have to see it) One of the most impressive things is that this property has piped music throughout the house and mixed with radiant floor become a perfect combination, definitely a luxury. You can find a community pool for you to enjoy with your family; this property has a large storage room and a garage for your convenience. The best thing about this property is that you have the opportunity to buy it or rent it as best you want; Blue Sea is waiting. Mar Azul has panoramic views of the sparkling Mediterranean Sea, the award winning exclusive complex of Mar Azul is an oasis of tranquility in a stunning setting with 5 star facilities in forms of Kempinski Hotel and Laguna Village nearby. Only 5 minutes from the luxurious Puerto Banus; it is an experience you