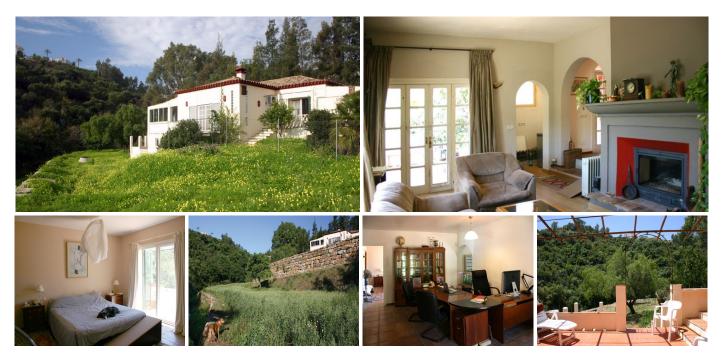

#### REF# R2635316 - 2.000.000€

2 2.5 184 m<sup>2</sup> 5842 m<sup>2</sup>
Beds Baths Built Plot

This rustic-style country villa is located in the township of Benahavis. The one-of-a-kind property is as close to peace, quiet and nature as you can get. The plot size allows up to 1.166 m2 of residential construction, with plenty of room left for whatever your heart desires. With all day sun and valley views, this property has a year-round freshwater stream and borders on a green zone. Distance to the beach: 15mn drive Distance to bar/restaurant: 5 mn drive