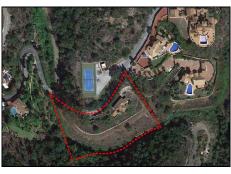

#### REF# R2635316 - 2.000.000€

2 2.5 184 m<sup>2</sup> 5842 m<sup>2</sup>
Beds Baths Built Plot

This rustic-style country villa is located in the township of Benahavis. The one-of-a-kind property is as close to peace, quiet and nature as you can get. The plot size allows up to 1.166 m2 of residential construction, with plenty of room left for whatever your heart desires. With all day sun and valley views, this property has a year-round freshwater stream and borders on a green zone. Distance to the beach: 15mn drive Distance to bar/restaurant: 5 mn drive