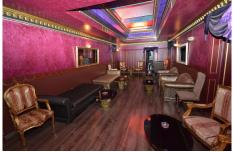

Located 100 meters from the beach and 5 minutes from Puerto Banus with a plot of 3000 m2 this dream villa of 750m2 is ideal for entertaining and relaxing at the same time. Spectacular and unique decor in a beautiful baroque style designed for a holiday of Gentleman. The interior has a furniture specially made to accompany the decoration as well as surprising and luxurious facilities. The all villa has air conditioning and a powerful water pressure. You will find exceptional and 8 suites all different from each and other. Disco fully equipped with light, sound system and a bar (10 meters) with fridge and ice maker professional. A dining room a lounge An impressive indoor swimming pool (10x3m) with a 6-seater Jacuzzi and bar (equipped). The villa has 7 jacuzzi, a large Hammam and a massage prestigious (6x3m) The first floor a large terrace furnished, one second at the bottom of the villa. Enclosed parking (20 spaces) and a garge closed (2 places) The villa has a security system with indoor and outdoor cameras.