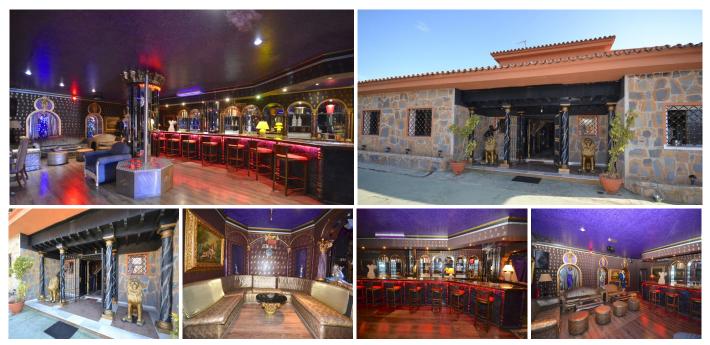

Located 100 meters from the beach and 5 minutes from Puerto Banus with a plot of 3000 m2 this dream villa of 750m2 is ideal for entertaining and relaxing at the same time. Spectacular and unique decor in a beautiful baroque style designed for a holiday of Gentleman. The interior has a furniture specially made to accompany the decoration as well as surprising and luxurious facilities. The all villa has air conditioning and a powerful water pressure. You will find exceptional and 8 suites all different from each and other. Disco fully equipped with light, sound system and a bar (10 meters) with fridge and ice maker professional. A dining room a lounge An impressive indoor swimming pool (10x3m) with a 6-seater Jacuzzi and bar (equipped). The villa has 7 jacuzzi, a large Hammam and a massage prestigious (6x3m) The first floor a large terrace furnished, one second at the bottom of the villa. Enclosed parking (20 spaces) and a garge closed (2 places) The villa has a security system with indoor and outdoor cameras.