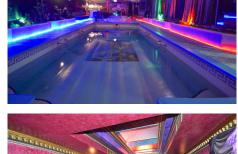

Located 100 meters from the beach and 5 minutes from Puerto Banus with a plot of 3000 m2 this dream villa of 750m2 is ideal for entertaining and relaxing at the same time. Spectacular and unique decor in a beautiful baroque style designed for a holiday of Gentleman. The interior has a furniture specially made to accompany the decoration as well as surprising and luxurious facilities. The all villa has air conditioning and a powerful water pressure. You will find exceptional and 8 suites all different from each and other. Disco fully equipped with light, sound system and a bar (10 meters) with fridge and ice maker professional. A dining room a lounge An impressive indoor swimming pool (10x3m) with a 6-seater Jacuzzi and bar (equipped). The villa has 7 jacuzzi, a large Hammam and a massage prestigious (6x3m) The first floor a large terrace furnished, one second at the bottom of the villa. Enclosed parking (20 spaces) and a garge closed (2 places) The villa has a security system with indoor and outdoor cameras.