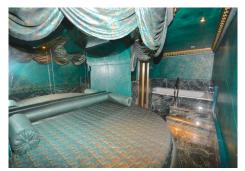

Located 100 meters from the beach and 5 minutes from Puerto Banus with a plot of 3000 m2 this dream villa of 750m2 is ideal for entertaining and relaxing at the same time. Spectacular and unique decor in a beautiful baroque style designed for a holiday of Gentleman. The interior has a furniture specially made to accompany the decoration as well as surprising and luxurious facilities. The all villa has air conditioning and a powerful water pressure. You will find exceptional and 8 suites all different from each and other. Disco fully equipped with light, sound system and a bar (10 meters) with fridge and ice maker professional. A dining room a lounge An impressive indoor swimming pool (10x3m) with a 6-seater Jacuzzi and bar (equipped). The villa has 7 jacuzzi, a large Hammam and a massage prestigious (6x3m) The first floor a large terrace furnished, one second at the bottom of the villa. Enclosed parking (20 spaces) and a garge closed (2 places) The villa has a security system with indoor and outdoor cameras.