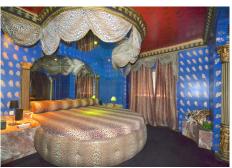

Located 100 meters from the beach and 5 minutes from Puerto Banus with a plot of 3000 m2 this dream villa of 750m2 is ideal for entertaining and relaxing at the same time. Spectacular and unique decor in a beautiful baroque style designed for a holiday of Gentleman. The interior has a furniture specially made to accompany the decoration as well as surprising and luxurious facilities. The all villa has air conditioning and a powerful water pressure. You will find exceptional and 8 suites all different from each and other. Disco fully equipped with light, sound system and a bar (10 meters) with fridge and ice maker professional. A dining room a lounge An impressive indoor swimming pool (10x3m) with a 6-seater Jacuzzi and bar (equipped). The villa has 7 jacuzzi, a large Hammam and a massage prestigious (6x3m) The first floor a large terrace furnished, one second at the bottom of the villa. Enclosed parking (20 spaces) and a garge closed (2 places) The villa has a security system with indoor and outdoor cameras.