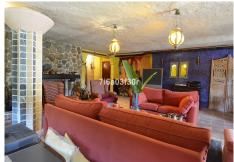

Charming 5 bed villa situated in the heart of the Luxurious Puerto Banús area, close to the Casino and all amenities Long Term- from September Property: High quality built villa with outstanding views from 1st floor looking out to the sea, Morocco and Gibraltar. walking distance to Puerto Banús (only 600 metres) amenities, restaurants, bars and beaches. The layout is entrance hall, living area and dining with direct access to the seawater pool with a chill-out and Balinese sun beds ideal for lounging or hosting pool parties. To the right you have the spacious kitchen with a large dining table with 8 seats, one bedroom and guest toilet and in front you can find 2 large double rooms and one bathroom. Upstairs offers 3 bedrooms, one of them master bedroom with an en-suite and relaxing Jacuzzi. All bedrooms have direct access to a spacious sunny terrace overlooking the sea, Gibraltar and Africa. Down in the Basement you will find a wine cellar and a room for meeting friends and to relax with access to the terrace, and another bedroom, barbecue and outdoor Jacuzzi. Private garage and additional parking space. Features: Maximum 12 persons ADSL connection Air Conditioning Alarm System Automatic watering BBQ Covered parking (2 big cars) + 2 parking place Dishwasher Satellite TV Jacuzzi Microwave 3 Fireplace Private garden Private swimming pool with seawater Storage Tumble Dryer Washing Machine Wireless Internet Available only for July and August. LOCATION: Nueva Andalucia is a well thought out and attractive area just west of