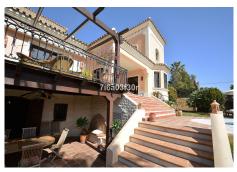

Charming 5 bed villa situated in the heart of the Luxurious Puerto Banús area, close to the Casino and all amenities Long Term- from September Property: High quality built villa with outstanding views from 1st floor looking out to the sea, Morocco and Gibraltar. walking distance to Puerto Banús (only 600 metres) amenities, restaurants, bars and beaches. The layout is entrance hall, living area and dining with direct access to the seawater pool with a chill-out and Balinese sun beds ideal for lounging or hosting pool parties. To the right you have the spacious kitchen with a large dining table with 8 seats, one bedroom and guest toilet and in front you can find 2 large double rooms and one bathroom. Upstairs offers 3 bedrooms, one of them master bedroom with an en-suite and relaxing Jacuzzi. All bedrooms have direct access to a spacious sunny terrace overlooking the sea, Gibraltar and Africa. Down in the Basement you will find a wine cellar and a room for meeting friends and to relax with access to the terrace, and another bedroom, barbecue and outdoor Jacuzzi. Private garage and additional parking space. Features: Maximum 12 persons ADSL connection Air Conditioning Alarm System Automatic watering BBQ Covered parking (2 big cars) + 2 parking place Dishwasher Satellite TV Jacuzzi Microwave 3 Fireplace Private garden Private swimming pool with seawater Storage Tumble Dryer Washing Machine Wireless Internet Available only for July and August. LOCATION: Nueva Andalucia is a well thought out and attractive area just west of