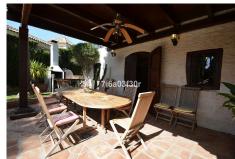

Charming 5 bed villa situated in the heart of the Luxurious Puerto Banús area, close to the Casino and all amenities Long Term- from September Property: High quality built villa with outstanding views from 1st floor looking out to the sea, Morocco and Gibraltar. walking distance to Puerto Banús (only 600 metres) amenities, restaurants, bars and beaches. The layout is entrance hall, living area and dining with direct access to the seawater pool with a chill-out and Balinese sun beds ideal for lounging or hosting pool parties. To the right you have the spacious kitchen with a large dining table with 8 seats, one bedroom and guest toilet and in front you can find 2 large double rooms and one bathroom. Upstairs offers 3 bedrooms, one of them master bedroom with an en-suite and relaxing Jacuzzi. All bedrooms have direct access to a spacious sunny terrace overlooking the sea, Gibraltar and Africa. Down in the Basement you will find a wine cellar and a room for meeting friends and to relax with access to the terrace, and another bedroom, barbecue and outdoor Jacuzzi. Private garage and additional parking space. Features: Maximum 12 persons ADSL connection Air Conditioning Alarm System Automatic watering BBQ Covered parking (2 big cars) + 2 parking place Dishwasher Satellite TV Jacuzzi Microwave 3 Fireplace Private garden Private swimming pool with seawater Storage Tumble Dryer Washing Machine Wireless Internet Available only for July and August. LOCATION: Nueva Andalucia is a well thought out and attractive area just west of