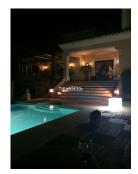

Charming 5 bed villa situated in the heart of the Luxurious Puerto Banús area, close to the Casino and all amenities Long Term- from September Property: High quality built villa with outstanding views from 1st floor looking out to the sea, Morocco and Gibraltar. walking distance to Puerto Banús (only 600 metres) amenities, restaurants, bars and beaches. The layout is entrance hall, living area and dining with direct access to the seawater pool with a chill-out and Balinese sun beds ideal for lounging or hosting pool parties. To the right you have the spacious kitchen with a large dining table with 8 seats, one bedroom and guest toilet and in front you can find 2 large double rooms and one bathroom. Upstairs offers 3 bedrooms, one of them master bedroom with an en-suite and relaxing Jacuzzi. All bedrooms have direct access to a spacious sunny terrace overlooking the sea, Gibraltar and Africa. Down in the Basement you will find a wine cellar and a room for meeting friends and to relax with access to the terrace, and another bedroom, barbecue and outdoor Jacuzzi. Private garage and additional parking space. Features: Maximum 12 persons ADSL connection Air Conditioning Alarm System Automatic watering BBQ Covered parking (2 big cars) + 2 parking place Dishwasher Satellite TV Jacuzzi Microwave 3 Fireplace Private garden Private swimming pool with seawater Storage Tumble Dryer Washing Machine Wireless Internet Available only for July and August. LOCATION: Nueva Andalucia is a well thought out and attractive area just west of