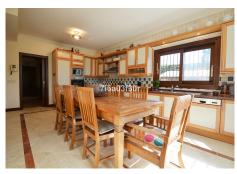

Charming 5 bed villa situated in the heart of the Luxurious Puerto Banús area, close to the Casino and all amenities Long Term- from September Property: High quality built villa with outstanding views from 1st floor looking out to the sea, Morocco and Gibraltar. walking distance to Puerto Banús (only 600 metres) amenities, restaurants, bars and beaches. The layout is entrance hall, living area and dining with direct access to the seawater pool with a chill-out and Balinese sun beds ideal for lounging or hosting pool parties. To the right you have the spacious kitchen with a large dining table with 8 seats, one bedroom and guest toilet and in front you can find 2 large double rooms and one bathroom. Upstairs offers 3 bedrooms, one of them master bedroom with an en-suite and relaxing Jacuzzi. All bedrooms have direct access to a spacious sunny terrace overlooking the sea, Gibraltar and Africa. Down in the Basement you will find a wine cellar and a room for meeting friends and to relax with access to the terrace, and another bedroom, barbecue and outdoor Jacuzzi. Private garage and additional parking space. Features: Maximum 12 persons ADSL connection Air Conditioning Alarm System Automatic watering BBQ Covered parking (2 big cars) + 2 parking place Dishwasher Satellite TV Jacuzzi Microwave 3 Fireplace Private garden Private swimming pool with seawater Storage Tumble Dryer Washing Machine Wireless Internet Available only for July and August. LOCATION: Nueva Andalucia is a well thought out and attractive area just west of