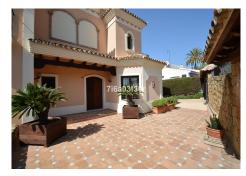

## HOUSE 5 BEDROOMS 4 BATHROOMS IN NUEVA ANDALUCÍA

Nueva Andalucía

REF# R2607917 - 3.500.000€

| 5    | 4     | 600 m <sup>2</sup> | 1080 m <sup>2</sup> | 50 m <sup>2</sup> |
|------|-------|--------------------|---------------------|-------------------|
| Beds | Baths | Built              | Plot                | Terrace           |

Charming 5 bed villa situated in the heart of the Luxurious Puerto Banús area, close to the Casino and all amenities Long Term- from September Property: High quality built villa with outstanding views from 1st floor looking out to the sea, Morocco and Gibraltar. walking distance to Puerto Banús (only 600 metres) amenities, restaurants, bars and beaches. The layout is entrance hall, living area and dining with direct access to the seawater pool with a chill-out and Balinese sun beds ideal for lounging or hosting pool parties. To the right you have the spacious kitchen with a large dining table with 8 seats, one bedroom and guest toilet and in front you can find 2 large double rooms and one bathroom. Upstairs offers 3 bedrooms, one of them master bedroom with an en-suite and relaxing Jacuzzi. All bedrooms have direct access to a spacious sunny terrace overlooking the sea, Gibraltar and Africa. Down in the Basement you will find a wine cellar and a room for meeting friends and to relax with access to the terrace, and another bedroom, barbecue and outdoor Jacuzzi. Private garage and additional parking space. Features: Maximum 12 persons ADSL connection Air Conditioning Alarm System Automatic watering BBQ Covered parking (2 big cars) + 2 parking place Dishwasher Satellite TV Jacuzzi Microwave 3 Fireplace Private garden Private swimming pool with seawater Storage Tumble Dryer Washing Machine Wireless Internet Available only for July and August. LOCATION: Nueva Andalucia is a well thought out and attractive area just west of