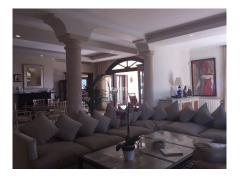

Charming 5 bed villa situated in the heart of the Luxurious Puerto Banús area, close to the Casino and all amenities Long Term- from September Property: High quality built villa with outstanding views from 1st floor looking out to the sea, Morocco and Gibraltar. walking distance to Puerto Banús (only 600 metres) amenities, restaurants, bars and beaches. The layout is entrance hall, living area and dining with direct access to the seawater pool with a chill-out and Balinese sun beds ideal for lounging or hosting pool parties. To the right you have the spacious kitchen with a large dining table with 8 seats, one bedroom and guest toilet and in front you can find 2 large double rooms and one bathroom. Upstairs offers 3 bedrooms, one of them master bedroom with an en-suite and relaxing Jacuzzi. All bedrooms have direct access to a spacious sunny terrace overlooking the sea, Gibraltar and Africa. Down in the Basement you will find a wine cellar and a room for meeting friends and to relax with access to the terrace, and another bedroom, barbecue and outdoor Jacuzzi. Private garage and additional parking space. Features: Maximum 12 persons ADSL connection Air Conditioning Alarm System Automatic watering BBQ Covered parking (2 big cars) + 2 parking place Dishwasher Satellite TV Jacuzzi Microwave 3 Fireplace Private garden Private swimming pool with seawater Storage Tumble Dryer Washing Machine Wireless Internet Available only for July and August. LOCATION: Nueva Andalucia is a well thought out and attractive area just west of