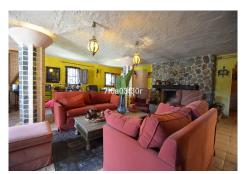

Charming 5 bed villa situated in the heart of the Luxurious Puerto Banús area, close to the Casino and all amenities Long Term- from September Property: High quality built villa with outstanding views from 1st floor looking out to the sea, Morocco and Gibraltar. walking distance to Puerto Banús (only 600 metres) amenities, restaurants, bars and beaches. The layout is entrance hall, living area and dining with direct access to the seawater pool with a chill-out and Balinese sun beds ideal for lounging or hosting pool parties. To the right you have the spacious kitchen with a large dining table with 8 seats, one bedroom and guest toilet and in front you can find 2 large double rooms and one bathroom. Upstairs offers 3 bedrooms, one of them master bedroom with an en-suite and relaxing Jacuzzi. All bedrooms have direct access to a spacious sunny terrace overlooking the sea, Gibraltar and Africa. Down in the Basement you will find a wine cellar and a room for meeting friends and to relax with access to the terrace, and another bedroom, barbecue and outdoor Jacuzzi. Private garage and additional parking space. Features: Maximum 12 persons ADSL connection Air Conditioning Alarm System Automatic watering BBQ Covered parking (2 big cars) + 2 parking place Dishwasher Satellite TV Jacuzzi Microwave 3 Fireplace Private garden Private swimming pool with seawater Storage Tumble Dryer Washing Machine Wireless Internet Available only for July and August. LOCATION: Nueva Andalucia is a well thought out and attractive area just west of