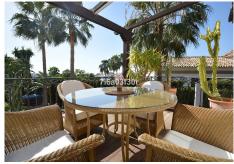

Charming 5 bed villa situated in the heart of the Luxurious Puerto Banús area, close to the Casino and all amenities Long Term- from September Property: High quality built villa with outstanding views from 1st floor looking out to the sea, Morocco and Gibraltar. walking distance to Puerto Banús (only 600 metres) amenities, restaurants, bars and beaches. The layout is entrance hall, living area and dining with direct access to the seawater pool with a chill-out and Balinese sun beds ideal for lounging or hosting pool parties. To the right you have the spacious kitchen with a large dining table with 8 seats, one bedroom and guest toilet and in front you can find 2 large double rooms and one bathroom. Upstairs offers 3 bedrooms, one of them master bedroom with an en-suite and relaxing Jacuzzi. All bedrooms have direct access to a spacious sunny terrace overlooking the sea, Gibraltar and Africa. Down in the Basement you will find a wine cellar and a room for meeting friends and to relax with access to the terrace, and another bedroom, barbecue and outdoor Jacuzzi. Private garage and additional parking space. Features: Maximum 12 persons ADSL connection Air Conditioning Alarm System Automatic watering BBQ Covered parking (2 big cars) + 2 parking place Dishwasher Satellite TV Jacuzzi Microwave 3 Fireplace Private garden Private swimming pool with seawater Storage Tumble Dryer Washing Machine Wireless Internet Available only for July and August. LOCATION: Nueva Andalucia is a well thought out and attractive area just west of