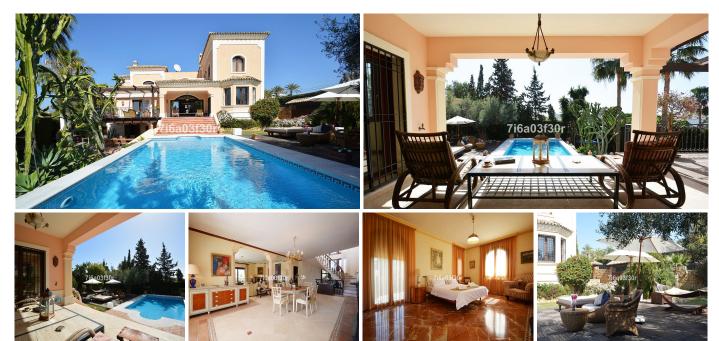

## HOUSE 5 BEDROOMS 4 BATHROOMS IN NUEVA ANDALUCÍA

Nueva Andalucía

REF# R2607917 - 3.500.000€

| 5    | 4     | 600 m <sup>2</sup> | 1080 m <sup>2</sup> | 50 m <sup>2</sup> |
|------|-------|--------------------|---------------------|-------------------|
| Beds | Baths | Built              | Plot                | Terrace           |

Charming 5 bed villa situated in the heart of the Luxurious Puerto Banús area, close to the Casino and all amenities Long Term- from September Property: High quality built villa with outstanding views from 1st floor looking out to the sea, Morocco and Gibraltar. walking distance to Puerto Banús (only 600 metres) amenities, restaurants, bars and beaches. The layout is entrance hall, living area and dining with direct access to the seawater pool with a chill-out and Balinese sun beds ideal for lounging or hosting pool parties. To the right you have the spacious kitchen with a large dining table with 8 seats, one bedroom and guest toilet and in front you can find 2 large double rooms and one bathroom. Upstairs offers 3 bedrooms, one of them master bedroom with an en-suite and relaxing Jacuzzi. All bedrooms have direct access to a spacious sunny terrace overlooking the sea, Gibraltar and Africa. Down in the Basement you will find a wine cellar and a room for meeting friends and to relax with access to the terrace, and another bedroom, barbecue and outdoor Jacuzzi. Private garage and additional parking space. Features: Maximum 12 persons ADSL connection Air Conditioning Alarm System Automatic watering BBQ Covered parking (2 big cars) + 2 parking place Dishwasher Satellite TV Jacuzzi Microwave 3 Fireplace Private garden Private swimming pool with seawater Storage Tumble Dryer Washing Machine Wireless Internet Available only for July and August. LOCATION: Nueva Andalucia is a well thought out and attractive area just west of

Marbella where, as its name suggests, the villas and apartments are based on traditional Andalusian architecture and design. The bullring on the right marks the entrance to Nueva Andalucia, while the road climbs towards the mountains affording magnificent views of the coast. On a clear day, you can even see North Africa off in the distance. Sports enthusiasts can find plenty on offer here with tennis, paddle tennis and a gymnasium. For golfers in particular, the area could not be more ideal. There are several magnificent courses within virtual putting distance, including Las Brisas, Los Naranjos, Aloha Golf and La Dama de Noche, which is floodlit for night time play. All the Nueva Andalucia golf courses are surrounded by stunning scenery with a backdrop of mountains. Nueva Andalucía is also fast becoming known for its international cuisine which ranges from a down home American deli to the ultimate in cordon bleu. It also boasts one of the most popular commercial centres in the area, Centro Plaza comprising quality shops, restaurants, bars and offices, as well as a supermarket, gymnasium and beauty parlour. In other words, this thriving commercial centre has everything that the consumer might want - from taking care of the weekly shop, to buying unusual and exquisite gifts, including carpets, antiques, luxury toiletries and, not surprisingly perhaps, everything you may need for the golfer in the family. There is also an excellent street market ("rastro") held next to the bullring here every Saturday morning. DISTANCES: Approximate distances are: Puerto Banus - 2KM San Pedro - 3 KM Marbella - 10 KM Estepona - 10 KM Benahavis Village - 20 KM Ronda - 60 KM Gibraltar - 60 KM Granada - 200 KM Detached Villa, Puerto Banús, Costa del Sol. 6 Bedrooms, 4 Bathrooms, Built 600 m², Terrace 50 m², Garden/Plot 1080 m². Setting : Commercial Area, Close To Port, Close To Shops, Close To Sea, Close To Town, Close To Marina. Orientation: South East, South, South West. Condition: Good. Pool: Private. Climate Control: Air Conditioning, Hot A/C, Cold A/C, Central Heating, Fireplace. Features: Covered Terrace, Fitted Wardrobes, Near Transport, Private Terrace, Satellite TV, ADSL / WIFI, Ensuite Bathroom, Marble Flooring, Jacuzzi, Barbeque, Double Glazing. Furniture: Fully Furnished. Kitchen: Fully Fitted. Garden: Private. Security: Electric Blinds, Entry Phone, Alarm System, 24 Hour Security. Parking: Garage, Covered, More Than One, Private. Utilities: Electricity. Category: Holiday Homes.