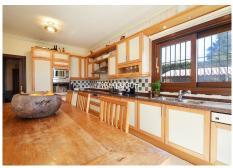

Charming 5 bed villa situated in the heart of the Luxurious Puerto Banús area, close to the Casino and all amenities Long Term- from September Property: High quality built villa with outstanding views from 1st floor looking out to the sea, Morocco and Gibraltar. walking distance to Puerto Banús (only 600 metres) amenities, restaurants, bars and beaches. The layout is entrance hall, living area and dining with direct access to the seawater pool with a chill-out and Balinese sun beds ideal for lounging or hosting pool parties. To the right you have the spacious kitchen with a large dining table with 8 seats, one bedroom and guest toilet and in front you can find 2 large double rooms and one bathroom. Upstairs offers 3 bedrooms, one of them master bedroom with an en-suite and relaxing Jacuzzi. All bedrooms have direct access to a spacious sunny terrace overlooking the sea, Gibraltar and Africa. Down in the Basement you will find a wine cellar and a room for meeting friends and to relax with access to the terrace, and another bedroom, barbecue and outdoor Jacuzzi. Private garage and additional parking space. Features: Maximum 12 persons ADSL connection Air Conditioning Alarm System Automatic watering BBQ Covered parking (2 big cars) + 2 parking place Dishwasher Satellite TV Jacuzzi Microwave 3 Fireplace Private garden Private swimming pool with seawater Storage Tumble Dryer Washing Machine Wireless Internet Available only for July and August. LOCATION: Nueva Andalucia is a well thought out and attractive area just west of