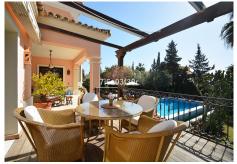

## HOUSE 5 BEDROOMS 4 BATHROOMS IN NUEVA ANDALUCÍA

Nueva Andalucía

REF# R2607917 - 3.500.000€

| 5    | 4     | 600 m <sup>2</sup> | 1080 m <sup>2</sup> | 50 m <sup>2</sup> |
|------|-------|--------------------|---------------------|-------------------|
| Beds | Baths | Built              | Plot                | Terrace           |

Charming 5 bed villa situated in the heart of the Luxurious Puerto Banús area, close to the Casino and all amenities Long Term- from September Property: High quality built villa with outstanding views from 1st floor looking out to the sea, Morocco and Gibraltar. walking distance to Puerto Banús (only 600 metres) amenities, restaurants, bars and beaches. The layout is entrance hall, living area and dining with direct access to the seawater pool with a chill-out and Balinese sun beds ideal for lounging or hosting pool parties. To the right you have the spacious kitchen with a large dining table with 8 seats, one bedroom and guest toilet and in front you can find 2 large double rooms and one bathroom. Upstairs offers 3 bedrooms, one of them master bedroom with an en-suite and relaxing Jacuzzi. All bedrooms have direct access to a spacious sunny terrace overlooking the sea, Gibraltar and Africa. Down in the Basement you will find a wine cellar and a room for meeting friends and to relax with access to the terrace, and another bedroom, barbecue and outdoor Jacuzzi. Private garage and additional parking space. Features: Maximum 12 persons ADSL connection Air Conditioning Alarm System Automatic watering BBQ Covered parking (2 big cars) + 2 parking place Dishwasher Satellite TV Jacuzzi Microwave 3 Fireplace Private garden Private swimming pool with seawater Storage Tumble Dryer Washing Machine Wireless Internet Available only for July and August. LOCATION: Nueva Andalucia is a well thought out and attractive area just west of