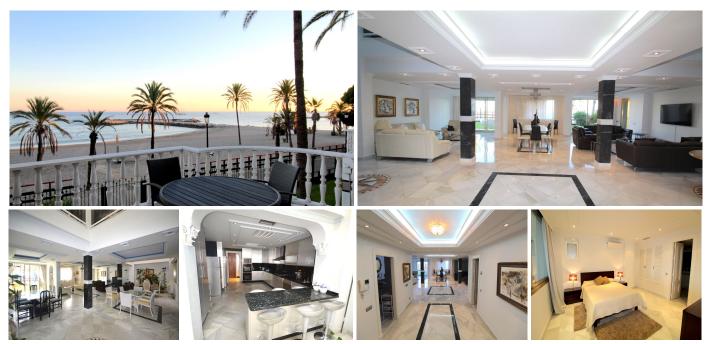

## REF# R2593460 - 4.800.000€

| 4    | 5     | 450 m² | 50 m²   |
|------|-------|--------|---------|
| Beds | Baths | Built  | Terrace |

Stunning 4 bedroom duplex apartment in a beachfront urbanisation just a few steps from the heart of Puerto Banus. The apartment is located directly to the beach, with stunning panoramic sea and beach views. The property has 4 ensuite bedrooms with fitted wardrobes. There is a spacious living area with a dining area and partially open kitchen. The kitchen is completely equipped. The gated development has 24h security, underground parking, beautiful communal gardens and swimming pool, as well as direct access to the promenade and beach. Available from 10th July.