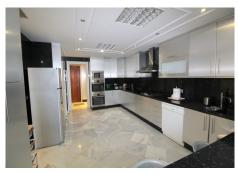

## REF# R2593460 - 4.800.000€

| 4    | 5     | 450 m² | 50 m²   |
|------|-------|--------|---------|
| Beds | Baths | Built  | Terrace |

Stunning 4 bedroom duplex apartment in a beachfront urbanisation just a few steps from the heart of Puerto Banus. The apartment is located directly to the beach, with stunning panoramic sea and beach views. The property has 4 ensuite bedrooms with fitted wardrobes. There is a spacious living area with a dining area and partially open kitchen. The kitchen is completely equipped. The gated development has 24h security, underground parking, beautiful communal gardens and swimming pool, as well as direct access to the promenade and beach. Available from 10th July.