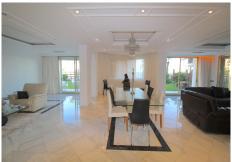

## REF# R2593460 - 4.800.000€

| 4    | 5     | 450 m² | 50 m²   |
|------|-------|--------|---------|
| Beds | Baths | Built  | Terrace |

Stunning 4 bedroom duplex apartment in a beachfront urbanisation just a few steps from the heart of Puerto Banus. The apartment is located directly to the beach, with stunning panoramic sea and beach views. The property has 4 ensuite bedrooms with fitted wardrobes. There is a spacious living area with a dining area and partially open kitchen. The kitchen is completely equipped. The gated development has 24h security, underground parking, beautiful communal gardens and swimming pool, as well as direct access to the promenade and beach. Available from 10th July.