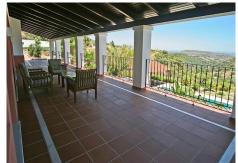

## REF# R2538791 - 1.690.000€

| 6    | 5.5   | 650 m² | 2800 m <sup>2</sup> |
|------|-------|--------|---------------------|
| Beds | Baths | Built  | Plot                |

PRICE REDUCED!!! Fresh villa situated within the urbanisation of Monte Mayor, in the hills between Marbella, Benahavis and Estepona. South facing with very good views. Driveway with courtyard entrance, leading to a galery distributing into living dining room with vaulted ceiling, large covered terrace, Kitchen with island and Bfast area and four bedrooms. On the lower floor is 155M2 of garage, a self contained apartment with its own entrance, kitchenette and could be a further 2 bedrooms and a bodega. Magnificent pool area with a gazeebo chill out area. Underfloor heating, A/C, Heat pump, etc. etc. Detached Villa, Benahavís, Costa del Sol. 6 Bedrooms, 5.5 Bathrooms, Built 650 m<sup>2</sup>, Garden/Plot 2800 m<sup>2</sup>. Orientation : South. Pool : Private. Views : Sea, Mountain, Country, Panoramic. Kitchen : Fully Fitted. Parking : Garage, More Than One.