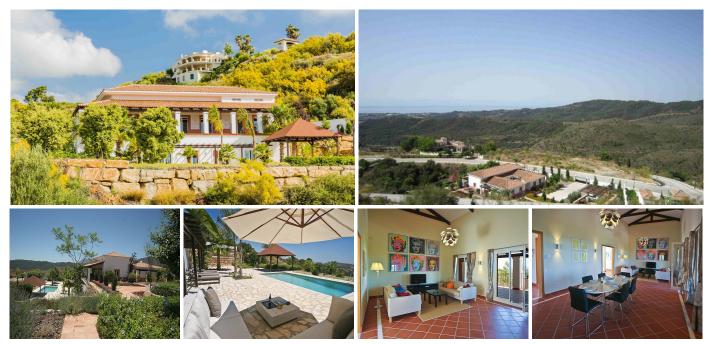

## REF# R2538791 - 1.690.000€

| 6    | 5.5   | 650 m² | 2800 m <sup>2</sup> |
|------|-------|--------|---------------------|
| Beds | Baths | Built  | Plot                |

PRICE REDUCED!!! Fresh villa situated within the urbanisation of Monte Mayor, in the hills between Marbella, Benahavis and Estepona. South facing with very good views. Driveway with courtyard entrance, leading to a galery distributing into living dining room with vaulted ceiling, large covered terrace, Kitchen with island and Bfast area and four bedrooms. On the lower floor is 155M2 of garage, a self contained apartment with its own entrance, kitchenette and could be a further 2 bedrooms and a bodega. Magnificent pool area with a gazeebo chill out area. Underfloor heating, A/C, Heat pump, etc. etc. Detached Villa, Benahavís, Costa del Sol. 6 Bedrooms, 5.5 Bathrooms, Built 650 m<sup>2</sup>, Garden/Plot 2800 m<sup>2</sup>. Orientation : South. Pool : Private. Views : Sea, Mountain, Country, Panoramic. Kitchen : Fully Fitted. Parking : Garage, More Than One.