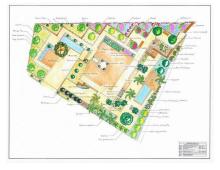

## REF# R2538791 - 1.690.000€

| 6    | 5.5   | 650 m² | 2800 m <sup>2</sup> |
|------|-------|--------|---------------------|
| Beds | Baths | Built  | Plot                |

PRICE REDUCED!!! Fresh villa situated within the urbanisation of Monte Mayor, in the hills between Marbella, Benahavis and Estepona. South facing with very good views. Driveway with courtyard entrance, leading to a galery distributing into living dining room with vaulted ceiling, large covered terrace, Kitchen with island and Bfast area and four bedrooms. On the lower floor is 155M2 of garage, a self contained apartment with its own entrance, kitchenette and could be a further 2 bedrooms and a bodega. Magnificent pool area with a gazeebo chill out area. Underfloor heating, A/C, Heat pump, etc. etc. Detached Villa, Benahavís, Costa del Sol. 6 Bedrooms, 5.5 Bathrooms, Built 650 m<sup>2</sup>, Garden/Plot 2800 m<sup>2</sup>. Orientation : South. Pool : Private. Views : Sea, Mountain, Country, Panoramic. Kitchen : Fully Fitted. Parking : Garage, More Than One.