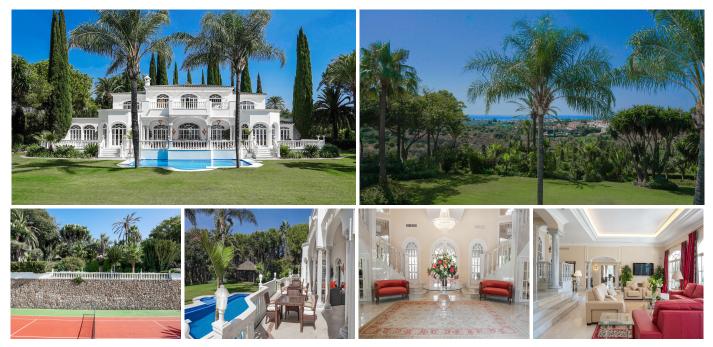

This completely renovated stunning villa constructed with the most beautiful materials located in Paraiso Alto (direction Villa Padierna) enjoys a marvellous sea view of 120 degrees, as well as views over the mountains, valleys and golf course. Just 5 minutes from the bustling town of San Pedro and only 7 minutes to Puerto Banús, close to the beach, supermarkets, restaurants and within easy reach to top golf courses. This property has direct access to the best Marbella offers and is situated in one of the safest areas. Built over two floors this luxurious residence enjoys one master bedroom and 6 en-suite bathrooms, with a further 4 smaller bedrooms with bathroom. This beautifully designed Villa boasts a spectacular entrance hall with impressive double staircase, large living room, dining room, office room, all with panoramic windows and has a fully equipped new kitchen with all appliances and a separate laundry. Finished to the highest standards, this amazing property includes inside and outside security with camera system, air-conditioning throughout, electric generator, water tanks, irrigation system and a water well. The magnificent private park-like garden is planted with the most beautiful subtropical trees and has a heated swimming pool, townhouse with bathroom and private tennis court. This very exclusive residence has 3 garages and a security room and an agrate. Accessed through a large private drive, the plot is completely walled to offer one of the most privileged and safe residences in Marbella.