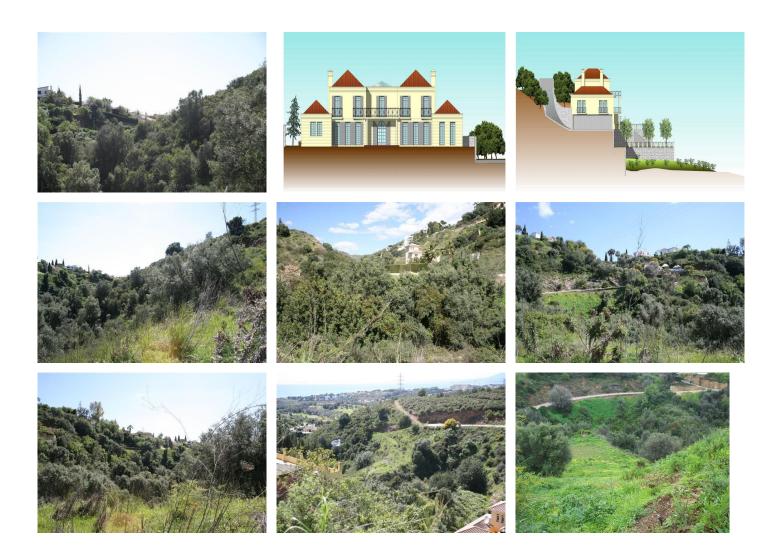

## RESIDENTIAL PLOT IN EL ROSARIO

El Rosario

REF# R2444063 - 222.000€

|      |       | m²    | 1385 m² |
|------|-------|-------|---------|
| Beds | Baths | Built | Plot    |

Plot of 1000m2 allowed to build 400m2 due to a building ratio of 33%. The green area belongs to the community and is not part of the plot. Adjacent to green area. With sea views. BASIC DATA OF THE PLOT: • Surface area: 1,385 m<sup>2</sup> • Facade: 40.21 m • Access from the street: Descending • Type: Urban • Slope: Moderate • Building ratio: SERVICES AND EQUIPMENT AT THE PLOT: • Water • Electricity • Telephone • Mobile phone coverage • Sewerage • Sanitation • Public lighting • Sidewalks LAND, ORIENTATION, AND NOISE LAND • Soil composition: Granitic • Vegetation: Shrubs with some trees • Distance to electricity cable: Less than 0.5 km • Type of facade fencing: None • Type of back fencing: None • Type of right side fencing: None • Type of left side fencing: None • Predicable and/or passing servitudes: None VIEWS AND ORIENTATION • Direct sunlight hours at the plot: All day • Scope of the view: Horizon • Quality of the view: Impeccable • Sea views: Yes • Natural park views: No NOISE • Noise level in the urbanization: No noise • Type of sound: Distance from the entrance of the urbanization to the plot: Less than 2 km • Distance to the nearest town: Less than 5 km • Distance to the nearest railway station: Less than 5 km • Distance to the nearest bus station: Less than 5 km • Distance to the nearest school bus station: Less than 5 km • Accessibility to the plot: Paved road. State of the asphalt on the facade section of the plot: Asphalted Distance to travel on unpaved areas until reaching the plot: Less than 0.5 km Neighborhood: Distance to the nearest school: Less than 2 km Distance to the nearest grocery store: Less