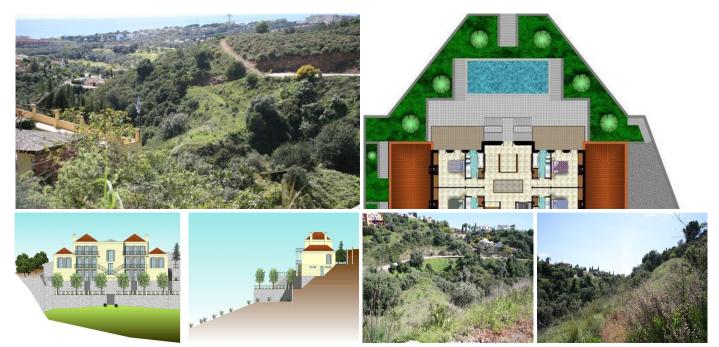

## RESIDENTIAL PLOT IN EL ROSARIO

El Rosario

REF# R2444063 - 222.000€

|      |       | m²    | 1385 m² |
|------|-------|-------|---------|
| Beds | Baths | Built | Plot    |

Plot of 1000m2 allowed to build 400m2 due to a building ratio of 33%. The green area belongs to the community and is not part of the plot. Adjacent to green area. With sea views. BASIC DATA OF THE PLOT: • Surface area: 1,385 m<sup>2</sup> • Facade: 40.21 m • Access from the street: Descending • Type: Urban • Slope: Moderate • Building ratio: SERVICES AND EQUIPMENT AT THE PLOT: • Water • Electricity • Telephone • Mobile phone coverage • Sewerage • Sanitation • Public lighting • Sidewalks LAND, ORIENTATION, AND NOISE LAND • Soil composition: Granitic • Vegetation: Shrubs with some trees • Distance to electricity cable: Less than 0.5 km • Type of facade fencing: None • Type of back fencing: None • Type of right side fencing: None • Type of left side fencing: None • Predicable and/or passing servitudes: None VIEWS AND ORIENTATION • Direct sunlight hours at the plot: All day • Scope of the view: Horizon • Quality of the view: Impeccable • Sea views: Yes • Natural park views: No NOISE • Noise level in the urbanization: No noise • Type of sound: Distance from the entrance of the urbanization to the plot: Less than 2 km • Distance to the nearest town: Less than 5 km • Distance to the nearest railway station: Less than 5 km • Distance to the nearest bus station: Less than 5 km • Distance to the nearest school bus station: Less than 5 km • Accessibility to the plot: Paved road. State of the asphalt on the facade section of the plot: Asphalted Distance to travel on unpaved areas until reaching the plot: Less than 0.5 km Neighborhood: Distance to the nearest school: Less than 2 km Distance to the nearest grocery store: Less