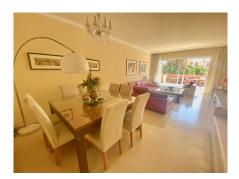

## REF# R236198 - 800.000€

| 3    | 3     | 210 m <sup>2</sup> | 85 m²   |
|------|-------|--------------------|---------|
| Beds | Baths | Built              | Terrace |

This Duplex luxury Penthouse is located only a few minutes from Puerto Banus and only a short walk to the beach. It has three bedrooms and two terraces with views overlooking the landscaped communal gardens and pool. The main bedroom is located upstairs and has an en-suite bathroom. It is very spacious and has access to a terrace. The other two bedrooms are located on the lower level. There is a bathroom and a guest toilet. The living room is very spacious and has access to a large terrace. The community has landscaped communal gardens with 2 big swimming pools and 24 hours security.