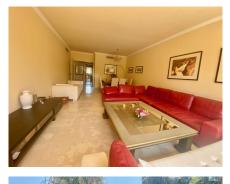

## REF# R236198 - 800.000€

| 3    | 3     | 210 m <sup>2</sup> | 85 m²   |
|------|-------|--------------------|---------|
| Beds | Baths | Built              | Terrace |

This Duplex luxury Penthouse is located only a few minutes from Puerto Banus and only a short walk to the beach. It has three bedrooms and two terraces with views overlooking the landscaped communal gardens and pool. The main bedroom is located upstairs and has an en-suite bathroom. It is very spacious and has access to a terrace. The other two bedrooms are located on the lower level. There is a bathroom and a guest toilet. The living room is very spacious and has access to a large terrace. The community has landscaped communal gardens with 2 big swimming pools and 24 hours security.