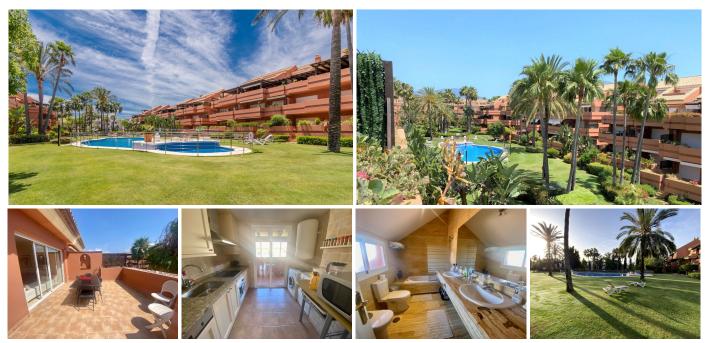

## REF# R236198 - 800.000€

| 3    | 3     | 210 m <sup>2</sup> | 85 m²   |
|------|-------|--------------------|---------|
| Beds | Baths | Built              | Terrace |

This Duplex luxury Penthouse is located only a few minutes from Puerto Banus and only a short walk to the beach. It has three bedrooms and two terraces with views overlooking the landscaped communal gardens and pool. The main bedroom is located upstairs and has an en-suite bathroom. It is very spacious and has access to a terrace. The other two bedrooms are located on the lower level. There is a bathroom and a guest toilet. The living room is very spacious and has access to a large terrace. The community has landscaped communal gardens with 2 big swimming pools and 24 hours security.