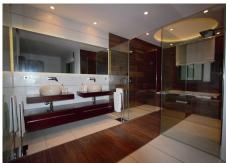

#### REF# R2344079 - 2.575.000€

| 3    | 4     | 352 m² | 35 m² | 53 m²   |
|------|-------|--------|-------|---------|
| Beds | Baths | Built  | Plot  | Terrace |

OUR EXCLUSIVE! Location Location Location! The perfect property in the heart of the famous Puerto Banus directly on the beach. A frontline beach property with 3 bedrooms and 4 bathrooms. The duplex ground floor apartment features an impressive palace-style entrance hall leading to an amazing open plan living area on the lower level and a private area on the upper level composed of 3 bedrooms with 3 en-suite bathrooms. The master suite is split into 3 areas, His and Hers dressing areas on each side of the entrance leading to the sleeping area with and open sea view and access to a sunny terrace, and the bathroom area with the His and Hers showers, a jacuzzi bath with sea view and a seperate toilet. The amazing open living area is composed of a modern open plan fully fitted Siematic kitchen with cutting-edge design, ergonomics and superior home appliances such as a design Iphone kitchen extractor with boxes and integrated iphone doc; a dining area and a cozy luxurious lounge, all leading to a large attractive terrace itself opening up to the tropical gardens. Completely renovated in 2014 with top modern design and with high quality materials, this property offers numerous extras such as a full domotic system that controls the electric blinds, the cold / hot air conditionning system, the underfloor heating and the many led lightings throughout the whole apartment; a music system with integrated speakers in the ceiling in each bedroom; Hansgrohe fittings and Porcelanosa ceramic tiles in the bathrooms; a full shower room/toilet on the living area level, as well as a