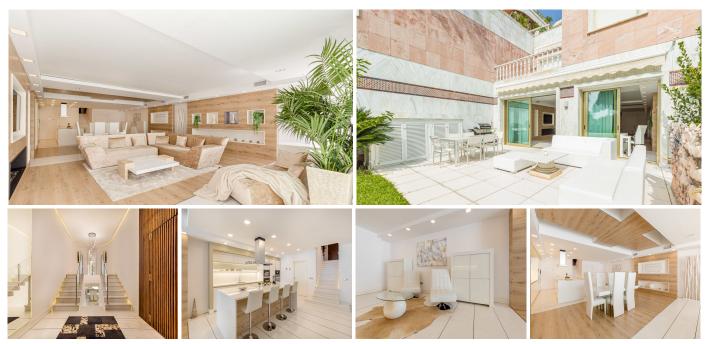

#### REF# R2344079 - 2.575.000€

| 3    | 4     | 352 m² | 35 m² | 53 m²   |
|------|-------|--------|-------|---------|
| Beds | Baths | Built  | Plot  | Terrace |

OUR EXCLUSIVE! Location Location Location! The perfect property in the heart of the famous Puerto Banus directly on the beach. A frontline beach property with 3 bedrooms and 4 bathrooms. The duplex ground floor apartment features an impressive palace-style entrance hall leading to an amazing open plan living area on the lower level and a private area on the upper level composed of 3 bedrooms with 3 en-suite bathrooms. The master suite is split into 3 areas, His and Hers dressing areas on each side of the entrance leading to the sleeping area with and open sea view and access to a sunny terrace, and the bathroom area with the His and Hers showers, a jacuzzi bath with sea view and a seperate toilet. The amazing open living area is composed of a modern open plan fully fitted Siematic kitchen with cutting-edge design, ergonomics and superior home appliances such as a design Iphone kitchen extractor with boxes and integrated iphone doc; a dining area and a cozy luxurious lounge, all leading to a large attractive terrace itself opening up to the tropical gardens. Completely renovated in 2014 with top modern design and with high quality materials, this property offers numerous extras such as a full domotic system that controls the electric blinds, the cold / hot air conditionning system, the underfloor heating and the many led lightings throughout the whole apartment; a music system with integrated speakers in the ceiling in each bedroom; Hansgrohe fittings and Porcelanosa ceramic tiles in the bathrooms; a full shower room/toilet on the living area level, as well as a

### silversea

storage/utility room. The property is also sold with 2 parking spaces, a storage room next to the parking space and an independant studio apartment which can be used as and office or staff quarters. The community offers lush subtropical landscaped gardens with large communal swimming pool and direct access to the wonderful promenade and sandy beach just 50 meters away from the apartment. A unique opportunity for extremely spacious and luxury living on the beachfront in Puerto Banus.