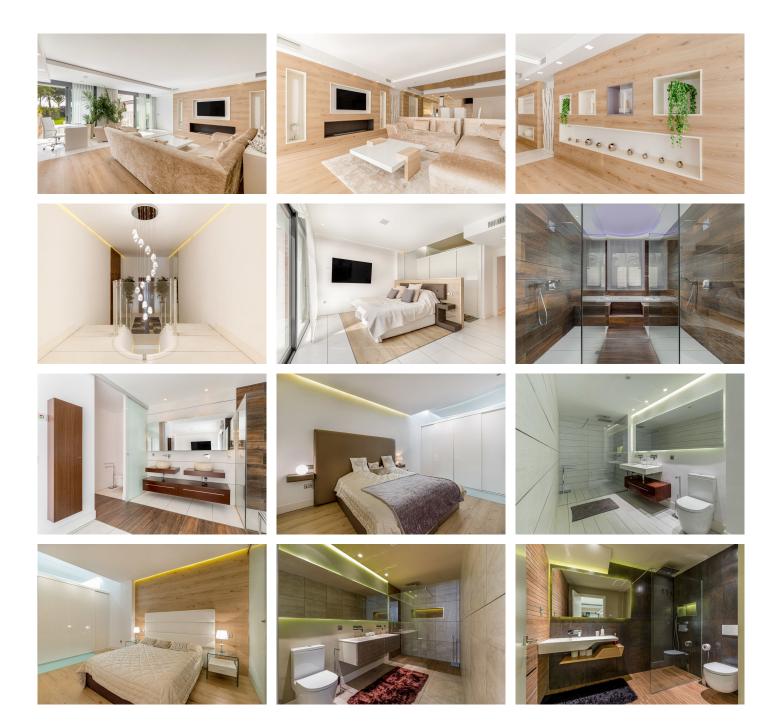

#### REF# R2344079 - 2.575.000€

| 3    | 4     | 352 m² | 35 m² | 53 m²   |
|------|-------|--------|-------|---------|
| Beds | Baths | Built  | Plot  | Terrace |

OUR EXCLUSIVE! Location Location Location! The perfect property in the heart of the famous Puerto Banus directly on the beach. A frontline beach property with 3 bedrooms and 4 bathrooms. The duplex ground floor apartment features an impressive palace-style entrance hall leading to an amazing open plan living area on the lower level and a private area on the upper level composed of 3 bedrooms with 3 en-suite bathrooms. The master suite is split into 3 areas, His and Hers dressing areas on each side of the entrance leading to the sleeping area with and open sea view and access to a sunny terrace, and the bathroom area with the His and Hers showers, a jacuzzi bath with sea view and a seperate toilet. The amazing open living area is composed of a modern open plan fully fitted Siematic kitchen with cutting-edge design, ergonomics and superior home appliances such as a design Iphone kitchen extractor with boxes and integrated iphone doc; a dining area and a cozy luxurious lounge, all leading to a large attractive terrace itself opening up to the tropical gardens. Completely renovated in 2014 with top modern design and with high quality materials, this property offers numerous extras such as a full domotic system that controls the electric blinds, the cold / hot air conditionning system, the underfloor heating and the many led lightings throughout the whole apartment; a music system with integrated speakers in the ceiling in each bedroom; Hansgrohe fittings and Porcelanosa ceramic tiles in the bathrooms; a full shower room/toilet on the living area level, as well as a

### silversea

storage/utility room. The property is also sold with 2 parking spaces, a storage room next to the parking space and an independant studio apartment which can be used as and office or staff quarters. The community offers lush subtropical landscaped gardens with large communal swimming pool and direct access to the wonderful promenade and sandy beach just 50 meters away from the apartment. A unique opportunity for extremely spacious and luxury living on the beachfront in Puerto Banus.