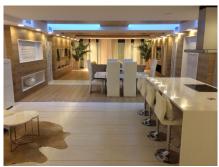

#### REF# R2344079 - 2.575.000€

| 3    | 4     | 352 m² | 35 m² | 53 m²   |
|------|-------|--------|-------|---------|
| Beds | Baths | Built  | Plot  | Terrace |

OUR EXCLUSIVE! Location Location Location! The perfect property in the heart of the famous Puerto Banus directly on the beach. A frontline beach property with 3 bedrooms and 4 bathrooms. The duplex ground floor apartment features an impressive palace-style entrance hall leading to an amazing open plan living area on the lower level and a private area on the upper level composed of 3 bedrooms with 3 en-suite bathrooms. The master suite is split into 3 areas, His and Hers dressing areas on each side of the entrance leading to the sleeping area with and open sea view and access to a sunny terrace, and the bathroom area with the His and Hers showers, a jacuzzi bath with sea view and a seperate toilet. The amazing open living area is composed of a modern open plan fully fitted Siematic kitchen with cutting-edge design, ergonomics and superior home appliances such as a design Iphone kitchen extractor with boxes and integrated iphone doc; a dining area and a cozy luxurious lounge, all leading to a large attractive terrace itself opening up to the tropical gardens. Completely renovated in 2014 with top modern design and with high quality materials, this property offers numerous extras such as a full domotic system that controls the electric blinds, the cold / hot air conditionning system, the underfloor heating and the many led lightings throughout the whole apartment; a music system with integrated speakers in the ceiling in each bedroom; Hansgrohe fittings and Porcelanosa ceramic tiles in the bathrooms; a full shower room/toilet on the living area level, as well as a