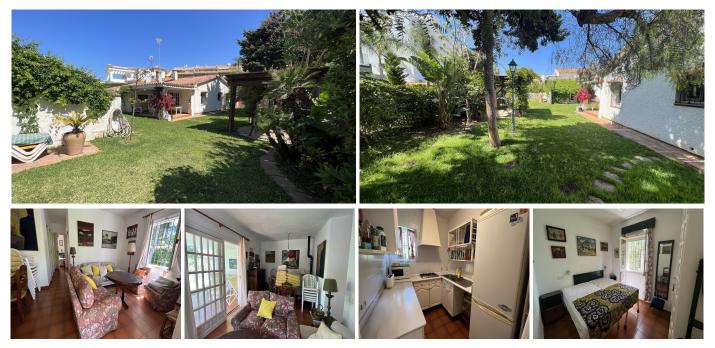

## REF# R2283194 - 620.000€

| 4    | 3     | 127 m² | 500 m <sup>2</sup> |
|------|-------|--------|--------------------|
| Beds | Baths | Built  | Plot               |

South-facing Semi-Detached house in Costabella on the second line from the beach. Set on a 500m<sup>2</sup> plot this house has a kitchen, 2 bedrooms, 2 bathrooms, living-dining room with fireplace, and a covered terrace. At the front of the house is a guest house with an additional two bedrooms and a bathroom. It benefits from a nice garden and a parking space with private access. Ideal location, just 5-minute walk to the beach. The house needs renovation, but it is a very good construction. Possibility to extend also; according to the plans from the Town Hall, it is possible to build an extra floor. Call us for more information!