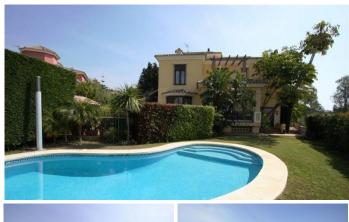

This stunning luxury villa is located in the prestigious residential area of El Rosario, in Marbella East. With superior quality and luxurious finishes, this property offers an exceptional lifestyle. Spread over 4 levels, the villa features a basement that houses a machinery room, a wine cellar, a games room, a guest bedroom with en-suite bathroom, and a garage for 4 cars plus a dressing room. The main floor boasts 2 bedrooms, 2 living rooms on two levels, a spacious kitchen, and a grand entrance hall. The upper level consists of 4 bedrooms with their own en-suite bathrooms and 2 terraces, one with sea views and the other with mountain views. The top floor has a large 30m² studio currently used as an office, with access to a 15m² terrace overlooking the sea. Spanning 800m², this villa is built on a 1000m² plot, allowing for the enjoyment of an expansive 800m² garden. It provides the perfect setting for outdoor relaxation, sunbathing, and hosting social gatherings. The location of this villa is ideal, situated in a peaceful residential area yet close to all amenities. Residents can enjoy privacy and tranquility, while the beaches, restaurants, golf courses, and shopping centers are just a short drive away. In summary, this El Rosario luxury villa is a true haven for those seeking to live in an exclusive environment and enjoy all the comforts and luxury that Marbella has to offer.