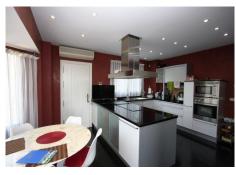

This stunning luxury villa is located in the prestigious residential area of El Rosario, in Marbella East. With superior quality and luxurious finishes, this property offers an exceptional lifestyle. Spread over 4 levels, the villa features a basement that houses a machinery room, a wine cellar, a games room, a guest bedroom with en-suite bathroom, and a garage for 4 cars plus a dressing room. The main floor boasts 2 bedrooms, 2 living rooms on two levels, a spacious kitchen, and a grand entrance hall. The upper level consists of 4 bedrooms with their own en-suite bathrooms and 2 terraces, one with sea views and the other with mountain views. The top floor has a large 30m² studio currently used as an office, with access to a 15m² terrace overlooking the sea. Spanning 800m², this villa is built on a 1000m² plot, allowing for the enjoyment of an expansive 800m² garden. It provides the perfect setting for outdoor relaxation, sunbathing, and hosting social gatherings. The location of this villa is ideal, situated in a peaceful residential area yet close to all amenities. Residents can enjoy privacy and tranquility, while the beaches, restaurants, golf courses, and shopping centers are just a short drive away. In summary, this El Rosario luxury villa is a true haven for those seeking to live in an exclusive environment and enjoy all the comforts and luxury that Marbella has to offer.